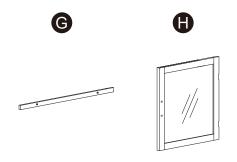

ervice@eleganthf.net

#### **INSTRUCCIONES PARA ARMAR-IMPORANT:**

Desempaque cuidadosamente e identifique cada componente antes de tartar de empezar su ensambladura. Verifique la lista de partes. Por favor tenga cuidado cuando arme la unidad y siempre coloque las piezas sobre una superficie plana, suave y limpia. Si necesita ayuda con el armado, envie un correo electzórico a service@eleganthf.net

#### **DIRECTIVES DE MONTAGE-IMPORTANT:**

Avant de commencer l'assemblage, déballez délicatement toutes les pièces et repérez-les sur la liste des pièces. Procédez avec soins durant l'assemblage et posez toujours les pièces sur une surface proper, douce et lisse. sie vouo plait e-mail á service@eleganthf.net

Thank you for choosing Teamson Home

## Exploded Drawing





## **Product Parts**







### **A** WARNING:



- 2. When assemblying, do not let children play around the working area.
- 3. Please confirm all parts are correct before starting the assembly process.
- 4. Do not tighten all bolts and screws completely until the entire unit has been assembled and set up.







 $2 \, \mathrm{pcs}$ 

2 pcs

## Step 1









2 pcs



**14** pcs





4 pcs



















## Step





2 pcs









2 pcs





2 pcs





2 pcs

#### Warning:

Serious or fatal injuries can occur from furniture tip-over. To help prevent furniture tip-over: Use provided mounting hardware to secure furniture to the wall.

This may reduce but not eliminate the risk of furniture tip-over.

Do not allow children to climb on furniture.





Questions? Scan Here

Total Max Load 19.8 Lbs(9kg) 9.9 Lbs(