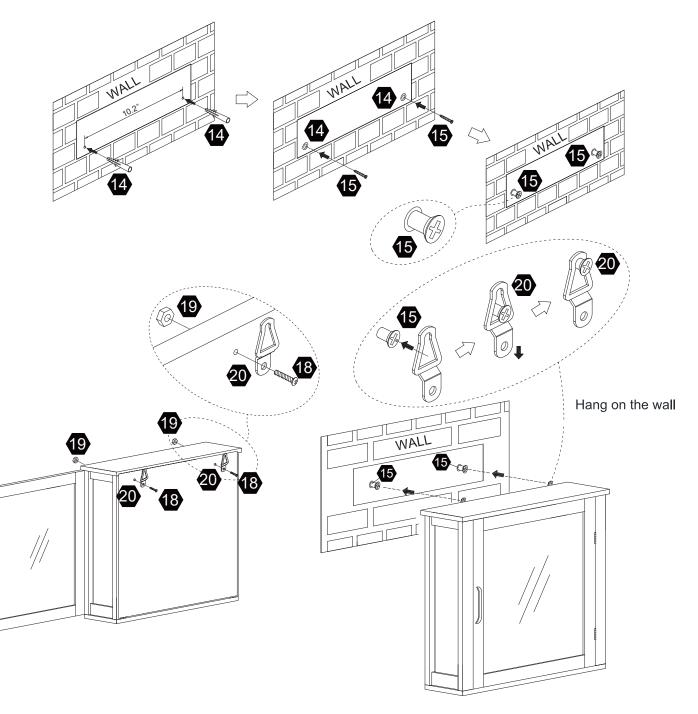

## Step 1

2 pcs

**14** pcs

4 pcs

## Step

2 pcs

2 pcs

2 pcs

2 pcs

#### Warning:

Serious or fatal injuries can occur from furniture tip-over. To help prevent furniture tip-over: Use provided mounting hardware to secure furniture to the wall.

This may reduce but not eliminate the risk of furniture tip-over.