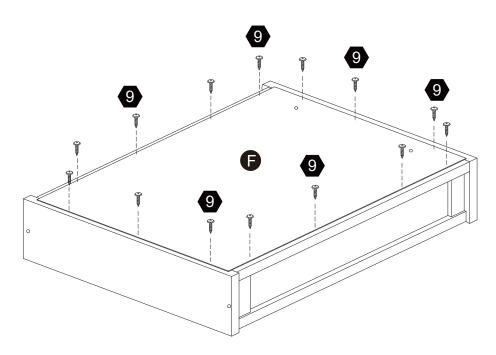

co a service@eleganthf.net

#### **DIRECTIVES DE MONTAGE-IMPORTANT:**

Avant de commencer l'assemblage, déballez délicatement toutes les pièces et repérez-les sur la liste des pièces. Procédez avec soins durant l'assemblage et posez toujours les pièces sur une surface proper, douce et lisse. sie vouo plait e-mail á service@eleganthf.net

Thank you for choosing Teamson Home

## Exploded Drawing





## **Product Parts**







### **A** WARNING:



- 2. When assemblying, do not let children play around the working area.
- 3. Please confirm all parts are correct before starting the assembly process.
- 4. Do not tighten all bolts and screws completely until the entire unit has been assembled and set up.







 $2 \, \mathrm{pcs}$ 

2 pcs

## Step 1









2 pcs



**14** pcs





4 pcs



















## Step





2 pcs









2 pcs





2 pcs





2 pcs

#### Warning:

Serious or fatal injuries can occur from furniture tip-over. To help prevent furniture tip-over: Use provided mounting hardware to secure furniture to the wall.

This may reduce but not eliminate the risk of furniture tip-over.

Do not allow children to climb on furniture.





Questions? Scan Here

Total Max Load 19.8 Lbs(9kg) 9.9 Lbs(4.5kg) per shelf