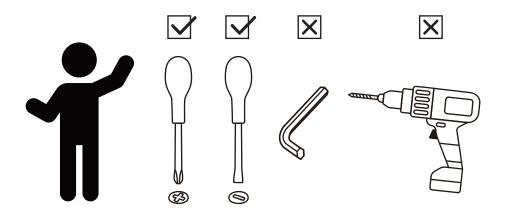

#### ASSEMBLY INSTRUCTIONS-IMPORTANT

Carefully unpack & identify each component before attempting to assemble. Refer to parts list. Please take care when assembling the unit and always set the parts on a clean, soft surface. If you require any assistance with assembly, parts, please call the company you place order with or please email to:service@eleganthf.net

#### **INSTRUCCIONES PARA ARMAR-IMPORANT:**

Desempaque cuidadosamente e identifique cada componente antes de tartar de empezar su ensambladura. Verifique la lista de partes. Por favor tenga cuidado cuando arme la unidad y siempre coloque las piezas sobre una superficie plana, suave y limpia. Si necesita ayuda con el armado, envie un correo electzórico a service@eleganthf.net

#### **DIRECTIVES DE MONTAGE-IMPORTANT:**

Avant de commencer l'assemblage, déballez délicatement toutes les pièces et repérez-les sur la liste des pièces. Procédez avec soins durant l'assemblage et posez toujours les pièces sur une surface proper, douce et lisse. sie vouo plait e-mail á service@eleganthf.net