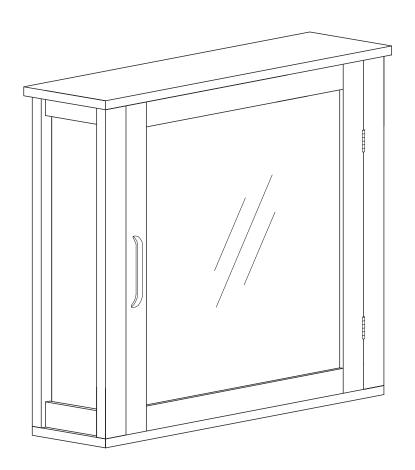

## **TEAMSON** HOME

# **Elegant Home Fashions Mercer Medicine Cabinet**

EHF-F0021











<sup>\*\*</sup> Got questions? Please have your product code (on the first page of this instruction, e.g. TD-12345A) and the order number ready, give us a call or email us through our customer care support! We are always ready to assist you!

## **TEAMSON** HOME



### 3D Interactive Instruction

## www.teamsonhome.com

## Serving you well gives us great joy!

USA .... +1(770)-246-4898

Mon - Fri 9:00am ~ 5:00pm EST ⊠ service@eleganthf.net

EU/UK····· +44(0)1952-916-050

Mon - Thu 9:00am ~ 5:00pm GMT Friday 9:00am ~ 4:00pm GMT

#### ASSEMBLY INSTRUCTIONS-IMPORTANT

Carefully unpack & identify each component before attempting to assemble. Refer to parts list. Please take care when assembling the unit and always set the parts on a clean, soft surface. If you require any assistance wi