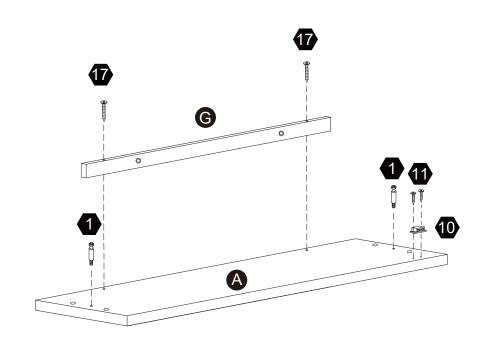

con el armado, envie un correo electzórico a service@eleganthf.net

#### **DIRECTIVES DE MONTAGE-IMPORTANT:**

Avant de commencer l'assemblage, déballez délicatement toutes les pièces et repérez-les sur la liste des pièces. Procédez avec soins durant l'assemblage et posez toujours les pièces sur une surface proper, douce et lisse. sie vouo plait e-mail á service@eleganthf.net

Thank you for choosing Teamson Home

## Exploded Drawing





## **Product Parts**







### **A** WARNING:



- 2. When assemblying, do not let children play around the working area.
- 3. Please confirm all parts are correct before starting the assembly process.
- 4. Do not tighten all bolts and screws completely until the entire unit has been assembled and set up.







 $2 \, \mathrm{pcs}$ 

2 pcs

## Step 1









2 pcs



**14** pcs





4 pcs



















## Step





2 pcs









2 pcs





2 pcs





2 pcs

#### Warning:

Serious or fatal injuries can occur from furniture tip-over. To help prevent furniture tip-over: Use provided mounting hardware to secure furniture to the wall.

This may reduce but not eliminate the risk of furniture tip-over.

Do not allow children to climb on furniture.





Questions? Scan Here

Total Max Load 19.8 Lbs(9kg) 9.9 Lbs(4.5kg) per shelf