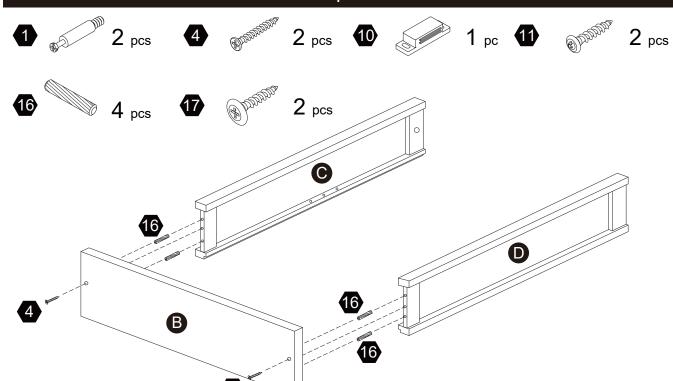

a con el armado, envie un correo electzórico a service@eleganthf.net

#### **DIRECTIVES DE MONTAGE-IMPORTANT:**

Avant de commencer l'assemblage, déballez délicatement toutes les pièces et repérez-les sur la liste des pièces. Procédez avec soins durant l'assemblage et posez toujours les pièces sur une surface proper, douce et lisse. sie vouo plait e-mail á service@eleganthf.net

Thank you for choosing Teamson Home

## Exploded Drawing





## **Product Parts**







### **A** WARNING:



- 2. When assemblying, do not let children play around the working area.
- 3. Please confirm all parts are correct before starting the assembly process.
- 4. Do not tighten all bolts and screws completely until the entire unit has been assembled and set up.







 $2 \, \mathrm{pcs}$ 

2 pcs

## Step 1









2 pcs



**14** pcs





4 pcs



















## Step





2 pcs









2 pcs





2 pcs





2 pcs

#### Warning:

Serious or fatal injuries can occur from furniture tip-over. To help prevent furniture tip-over: Use provided mounting hardware to secure furniture to the wall.

This may reduce but not eliminate the risk of furniture tip-over.

Do not allow children to climb on furniture.





Questions? Scan Here

Total Max Load 19.8 Lbs(9kg) 9.9 Lbs(4.5kg) per shelf