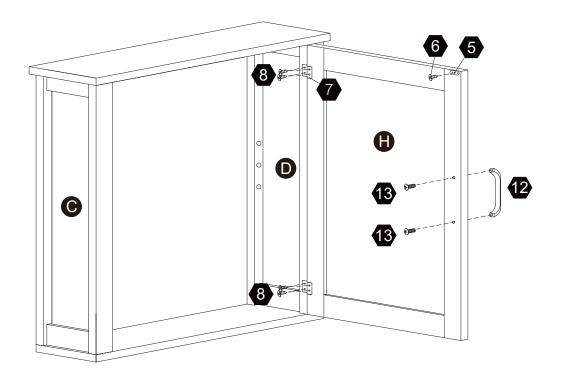

ce@eleganthf.net

#### **DIRECTIVES DE MONTAGE-IMPORTANT:**

Avant de commencer l'assemblage, déballez délicatement toutes les pièces et repérez-les sur la liste des pièces. Procédez avec soins durant l'assemblage et posez toujours les pièces sur une surface proper, douce et lisse. sie vouo plait e-mail á service@eleganthf.net

Thank you for choosing Teamson Home

## Exploded Drawing





## **Product Parts**







### **A** WARNING:



- 2. When assemblying, do not let children play around the working area.
- 3. Please confirm all parts are correct before starting the assembly process.
- 4. Do not tighten all bolts and screws completely until the entire unit has been assembled and set up.







 $2 \, \mathrm{pcs}$ 

2 pcs

## Step 1









2 pcs



**14** pcs





4 pcs



















## Step





2 pcs









2 pcs





2 pcs





2 pcs

#### Warning:

Serious or fatal injuries can occur from furniture tip-over. To help prevent furniture tip-over: Use provided mounting hardware to secure furniture to the wall.

This may reduce but not eliminate the risk of furniture tip-over.

Do not allow children to climb on furniture.





Questions? Scan Here

Total Max Load 19.8 Lbs(9kg) 9.9 Lbs(4.5kg) per shelf