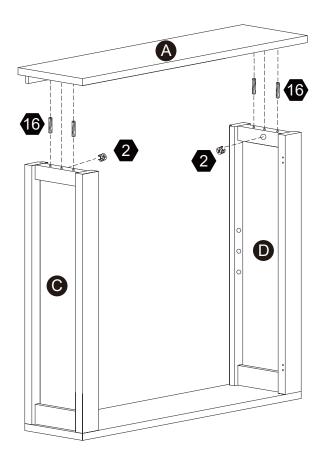

rico a service@eleganthf.net

#### **DIRECTIVES DE MONTAGE-IMPORTANT:**

Avant de commencer l'assemblage, déballez délicatement toutes les pièces et repérez-les sur la liste des pièces. Procédez avec soins durant l'assemblage et posez toujours les pièces sur une surface proper, douce et lisse. sie vouo plait e-mail á service@eleganthf.net

Thank you for choosing Teamson Home

## Exploded Drawing





## **Product Parts**







### **A** WARNING:



- 2. When assemblying, do not let children play around the working area.
- 3. Please confirm all parts are correct before starting the assembly process.
- 4. Do not tighten all bolts and screws completely until the entire unit has been assembled and set up.







 $2 \, \mathrm{pcs}$ 

2 pcs

## Step 1









2 pcs



**14** pcs





4 pcs



















## Step





2 pcs









2 pcs





2 pcs





2 pcs

#### Warning:

Serious or fatal injuries can occur from furniture tip-over. To help prevent furniture tip-over: Use provided mounting hardware to secure furniture to the wall.

This may reduce but not eliminate the risk of furniture tip-over.

Do not allow children to climb on furniture.





Questions? Scan Here

Total Max Load 19.8 Lbs(9kg) 9.9 Lbs(4.5kg) per shelf