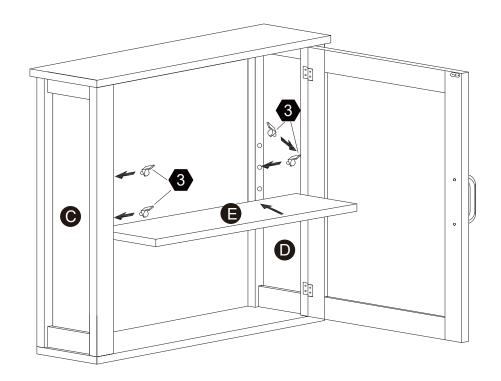

@eleganthf.net

#### **DIRECTIVES DE MONTAGE-IMPORTANT:**

Avant de commencer l'assemblage, déballez délicatement toutes les pièces et repérez-les sur la liste des pièces. Procédez avec soins durant l'assemblage et posez toujours les pièces sur une surface proper, douce et lisse. sie vouo plait e-mail á service@eleganthf.net

Thank you for choosing Teamson Home

## Exploded Drawing





## **Product Parts**







### **A** WARNING:



- 2. When assemblying, do not let children play around the working area.
- 3. Please confirm all parts are correct before starting the assembly process.
- 4. Do not tighten all bolts and screws completely until the entire unit has been assembled and set up.







 $2 \, \mathrm{pcs}$ 

2 pcs

## Step 1









2 pcs



**14** pcs





4 pcs



















## Step





2 pcs









2 pcs





2 pcs





2 pcs

#### Warning:

Serious or fatal injuries can occur from furniture tip-over. To help prevent furniture tip-over: Use provided mounting hardware to secure furniture to the wall.

This may reduce but not eliminate the risk of furniture tip-over.

Do not allow children to climb on furniture.





Questions? Scan Here

Total Max Load 19.8 Lbs(9kg) 9.9 Lbs(4.5kg) per shelf