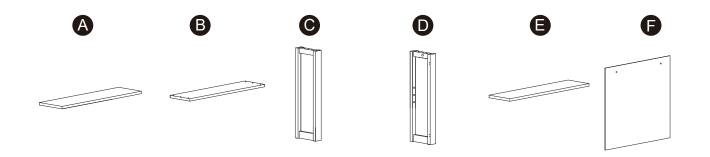

:service@eleganthf.net

#### **INSTRUCCIONES PARA ARMAR-IMPORANT:**

Desempaque cuidadosamente e identifique cada componente antes de tartar de empezar su ensambladura. Verifique la lista de partes. Por favor tenga cuidado cuando arme la unidad y siempre coloque las piezas sobre una superficie plana, suave y limpia. Si necesita ayuda con el armado, envie un correo electzórico a service@eleganthf.net

#### **DIRECTIVES DE MONTAGE-IMPORTANT:**

Avant de commencer l'assemblage, déballez délicatement toutes les pièces et repérez-les sur la liste des pièces. Procédez avec soins durant l'assemblage et posez toujours les pièces sur une surface proper, douce et lisse. sie vouo plait e-mail á service@eleganthf.net

Thank you for choosing Teamson Home

## Exploded Drawing





## **Product Parts**







### **A** WARNING:



- 2. When assemblying, do not let children play around the working area.
- 3. Please confirm all parts are correct before starting the assembly process.
- 4. Do not tighten all bolts and screws completely until the entire unit has been assembled and set up.







 $2 \, \mathrm{pcs}$ 

2 pcs

## Step 1









2 pcs



**14** pcs





4 pcs



















## Step





2 pcs









2 pcs





2 pcs





2 pcs

#### Warning:

Serious or fatal injuries can occur from furniture tip-over. To help prevent furniture tip-over: Use provided mounting hardware to secure furniture to the wall.

This may reduce but not eliminate the risk of furniture tip-over.

Do not allow children to climb on furniture.





Questions? Scan Here

Total Max Load 19.8 Lbs(9kg) 9.9 Lb