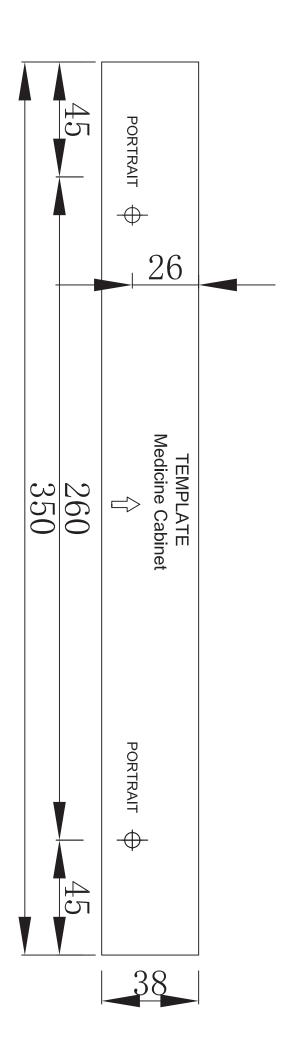

## Step 1

2 pcs

**14** pcs

4 pcs

#### Warning:

Serious or fatal injuries can occur from furniture tip-over. To help prevent furniture tip-over: Use provided mounting hardware to secure furniture to the wall.

This may reduce but not eliminate the risk of furniture tip-over.