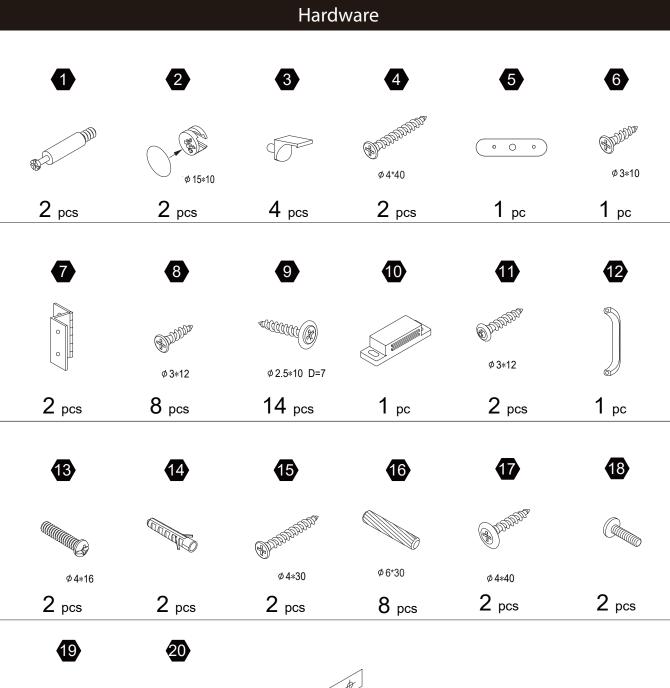

#### ASSEMBLY INSTRUCTIONS-IMPORTANT

Carefully unpack & identify each component before attempting to assemble. Refer to parts list. Please take care when assembling the unit and always set the parts on a clean, soft surface. If you require any assistance with assembly, parts, please call the company you place order with or please email to:service@eleganthf.net

 $2 \, \mathrm{pcs}$ 

2 pcs

## Step 1

2 pcs

**14** pcs

4 pcs

## Step

2 pcs

2 pcs

2 pcs

2 pcs