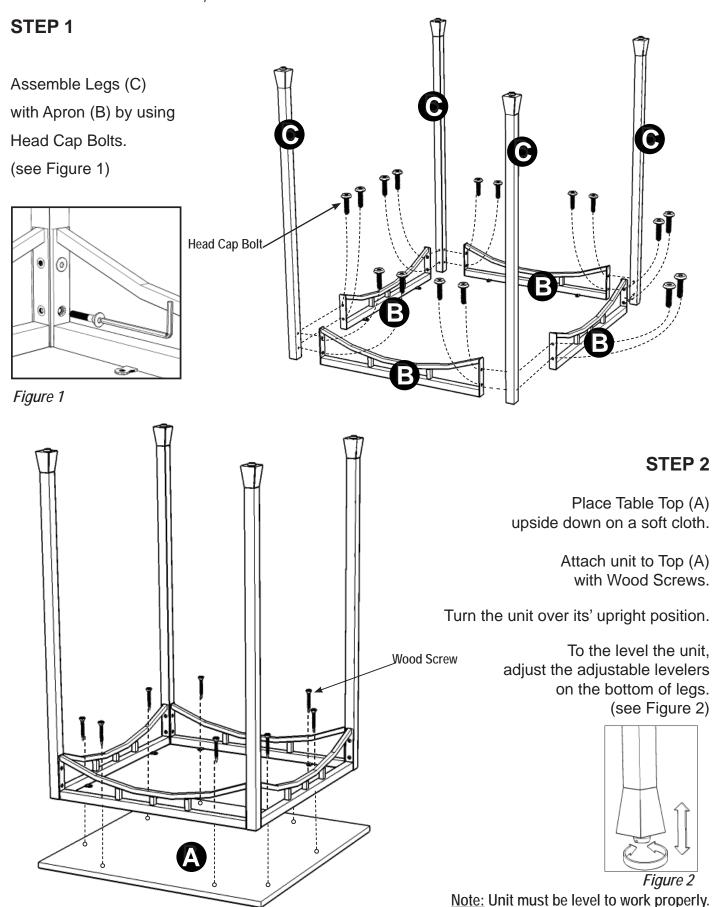

#### **IMPORTANT**

- \* Please keep Hex Wrench in a safe place as you may need to tighten up the Head Cap Bolts in the future.
- \* Do not tighten up all the screws until each part is properly assembled.
- \* Use a soft cloth between these parts and the floor.