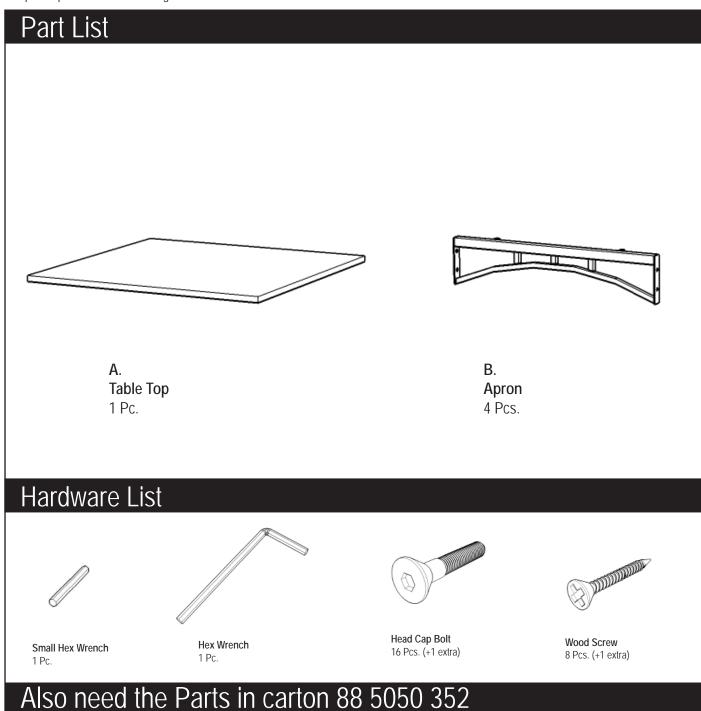

### **IMPORTANT NOTE**

Carefully remove all the parts from the carton and put them individually on a soft cloth to prevent scratches or other damage occuring to the parts.

We have taken great care in the design of this product and request that you carefully and strictly follow our assembly instructions to ensure a completed product as it was designed.

Tools required for assembly : Phillips screwdriver

Tools recommended for assembly: Level

Home Styles Consumer Assistance: www.homestyles-furniture.com, servicedesk@homestyles-furniture.com, 888-680-7460, 877-831-0319