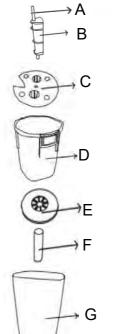

# **Assembly instructions**

A. WATER LEVEL **INDICATOR** 

B. WATER SUPPLY SHAFT

**Water Level Indicator** Ensures complete watering control

**Water Supply Shaft** Makes adding water and liquid fertilizer easy

Separator

Recommended to add a layer of pebbles on the botom

With the column planters, you do not plant directly in the planter but in the handy plant liner instead.

E. PLANT LINER **SUPPORT** 

D. PLANT LINER

CAP FOR PART A AND B

PL3509BK

F.PVC PIPE

C. SEPARATOR