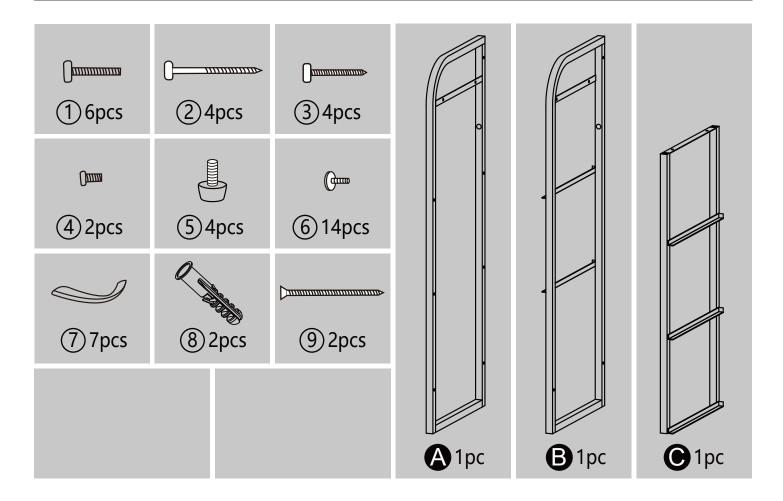

# INSTRUCTION MANUAL

STORAGE TOWER

## **BEFORE INSTALLATION**

- Please list all parts as below first to check if any part is missing and make assembly easier.
- Do be careful that some parts are heavy and sharp.
- Please follow the assembly steps to install the product, if you find spare parts left, don't be worried, the left spare parts are prepared for bad ones if occurred.
- Once you hand tighten all of your bolts into place, we are going to use our wrench to fully tighten into place.
- Please do not exceed the bearing limitations of the product.
- Reconfirm that all bolts, screws, and knobs are secure every 90 days.
- Please retain these instructions for future reference.

## **TOOLS REQUIRED**









#### **PARTS**



# PARTS





2





5

4



 $\frac{1}{2}$   $\boxed{5}$ 

5























5











92pcs

#### **WARM TIPS**

⚠ Warm Tips: If you have any problem with this product or our service, please don't hasty in writing negative review or feedback. Please welcome to contact us right away, our service team will response within 24 hours, and we will try our best to help you. Thank you for giving us a chance to improve the product and our service.

# **CARE & MAINTENANCE**

- Do not put hot items directly on furniture surface.
- Do not clean furniture with harsh cleansers or polish.
- To obtain the longest lifespan of your indoor prodcts, minimizing exposure to direct sunlight is recommended.
- Children should not climb or jump on the furniture.
- Do not write on furniture without a pa