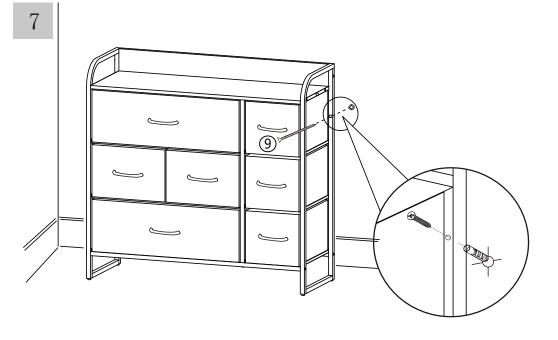

## **BEFORE INSTALLATION**

- Please list all parts as below first to check if any part is missing and make assembly easier.
- Do be careful that some parts are heavy and sharp.
- Please follow the assembly steps to install the product, if you find spare parts left, don't be worried, the left spare parts are prepared for bad ones if occurred.
- Once you hand tighten all of your bolts into place, we are going to use our wrench to fully tighten into place.
- Please do not exceed the bearing limitations of the product.
- Reconfirm that all bolts, screws, and knobs are secure every 90 days.
- Please retain these instructions for future reference.