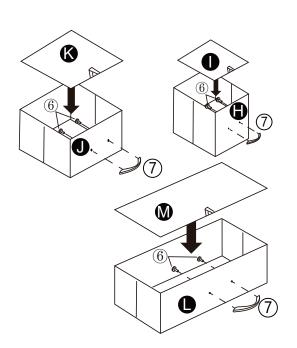

# INSTRUCTION MANUAL

STORAGE TOWER

## **BEFORE INSTALLATION**

- Please list all parts as below first to check if any part is missing and make assembly easier.
- Do be careful that some parts are heavy and sharp.
- Please follow the assembly steps to install the product, if you find spare parts left, don't be worried, the left spare parts are prepared for bad ones if occurred.
- Once you hand tighten all of your bolts into place, we are going to use our wrench to fully tighten into place.
- Please do not exceed the bearing limitations of the product.
- Reconfirm that all bolts, screws, and knobs are secure every 90 days.
- Please retain these instructions for future reference.

## **TOOLS REQUIRED**









#### **PARTS**



# PARTS





2





5

4



 $\frac{1}{2}$   $\boxed{5}$ 

5























5











92pcs

#### **WARM TIPS**

⚠ Warm Tips: If you have any problem with this product or our service, please don't hasty in writing negative review or feedback. Please welcome to contact us right away, our service team will response within 24 hours, and we will try our best to help you. Thank you for giving us a chance to improve the product and our service.

# **CARE & MAINTENANCE**

- Do not put hot items directly on furniture surface.
- Do not clean furniture with harsh cleansers or polish.
- To obtain the longest lifespan of your indoor prodcts, minimizing exposure to direct sunlight is recommended.
- Children should not climb or jump on the furniture.
- Do not write on furniture without a padded barrier to protect the