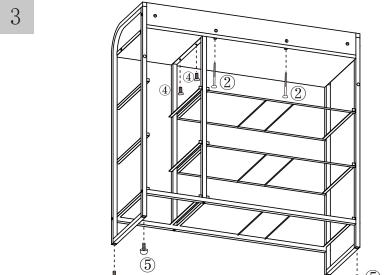

# INSTRUCTION MANUAL

STORAGE TOWER

## **BEFORE INSTALLATION**

- Please list all parts as below first to check if any part is missing and make assembly easier.
- Do be careful that some parts are heavy and sharp.
- Please follow the assembly steps to install the product, if you find spare parts left, don't be worried, the left spare parts are prepared for bad ones if occurred.
- Once you hand tighten all of your bolts into place, we are going to use our wrench to fully tighten into place.
- Please do not exceed the bearing limitations of the product.
- Reconfirm that all bolts, screws, and knobs are secure every 90 days.
- Please retain these instructions for future reference.

## **TOOLS REQUIRED**









#### **PARTS**



# PARTS





2





5

4



 $\frac{1}{2}$   $\boxed{5}$ 

5























5











92pcs

#### **WARM TIPS**

⚠ Warm Tips: If you have any problem with this product or our service, please don't hasty in writing negative review or feedback. Please welcome to contact us right away, our service team will response within 24 hours, and we will try our best to help you. Thank you for giving us a chance to improve the product and our service.

# **CARE & MAINTENANCE**

- Do not put hot items directly on furniture surface.
- Do not clean furniture with harsh cleansers or polish.
- To obtain the longest lifespan of your indoor prodcts, minimizing exposure to direct sunlight is recommended.
- Children should not climb or jump on the furniture.
- Do not write on furniture without a padded barrier to prot