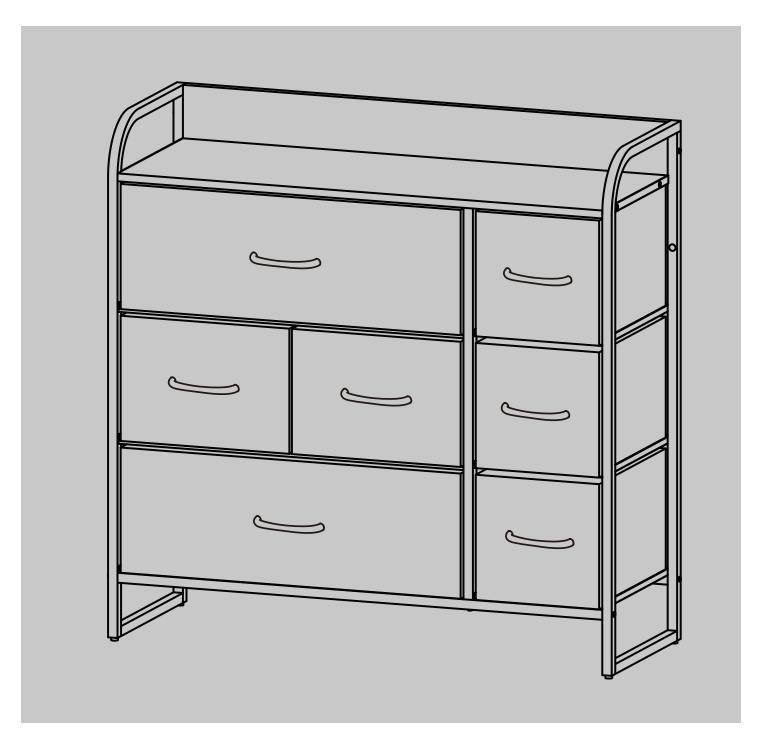

# INSTRUCTION MANUAL

STORAGE TOWER

## **BEFORE INSTALLATION**

- Please list all parts as below first to check if any part is missing and make assembly easier.
- Do be careful that some parts are heavy and sharp.
- Please follow the assembly steps to install the product, if you find spare parts left, don't be worried, the left spare parts are prepared for bad ones if occurred.
- Once you hand tighten all of your bolts into place, we are going to use our wrench to fully tighten into place.
- Please do not exceed the bearing limitations of the product.
- Reconfirm that all bolts, screws, and knobs are secure every 90 days.
- Please retain these instructions for future reference.

## **TOOLS REQUIRED**









#### **PARTS**



# PARTS





2





5

4



 $\frac{1}{2}$   $\boxed{5}$ 

5