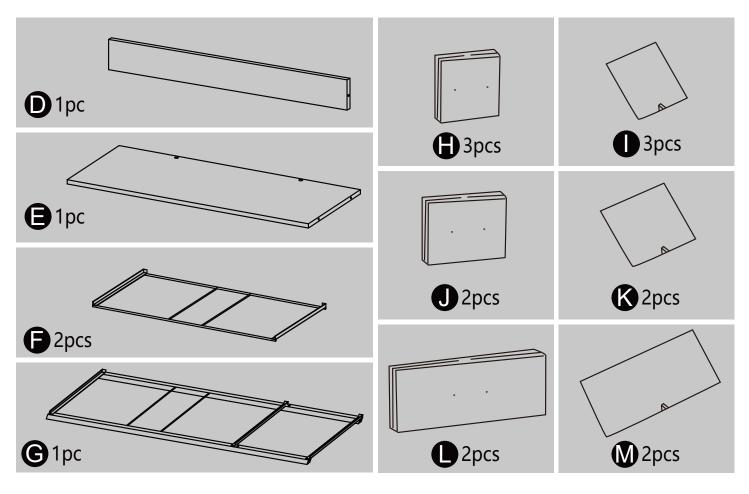

# INSTRUCTION MANUAL

STORAGE TOWER

## **BEFORE INSTALLATION**

- Please list all parts as below first to check if any part is missing and make assembly easier.
- Do be careful that some parts are heavy and sharp.
- Please follow the assembly steps to install the product, if you find spare parts left, don't be worried, the left spare parts are prepared for bad ones if occurred.
- Once you hand tighten all of your bolts into place, we are going to use our wrench to fully tighten into place.
- Please do not exceed the bearing limitations of the product.
- Reconfirm that all bolts, screws, and knobs are secure every 90 days.
- Please retain these instructions for future reference.

## **TOOLS REQUIRED**









#### **PARTS**



# PARTS





2





5

4



 $\frac{1}{2}$   $\boxed{5}$ 

5























5











92pcs

#### **WARM TIPS**

⚠ Warm Tips: If you have any problem with this product or our service, please don't hasty in writing negative review or feedback. Please welcome to contact us right away, our service team will response within 24 hours, and we will try our best to help you. Thank you for giving us a chance to improve the product and our service.

# **CARE & MAINTENANCE**

- Do not put hot items directly on furniture surface.
- Do not clean furniture with harsh cleansers or polish.
- To obtain the longest lifespan of your indoor prodcts, minimizing exposure to direct sunlight is recommended.
- Children should not climb or jump on the furniture.
- Do not write on furniture without a padded barrie