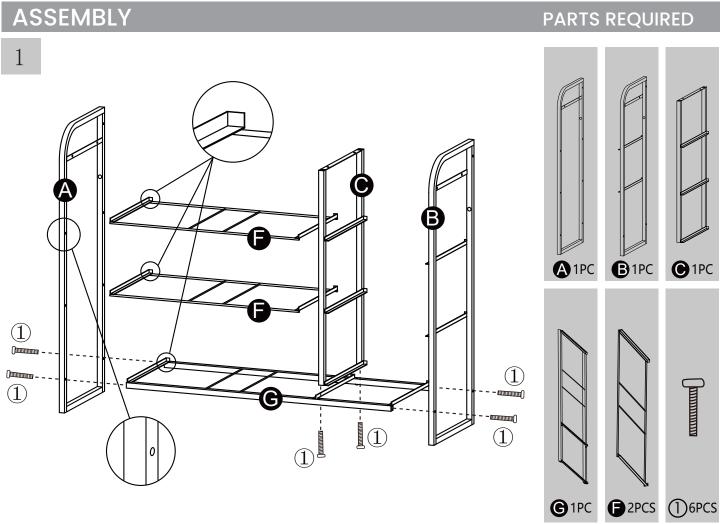

## **BEFORE INSTALLATION**

- Please list all parts as below first to check if any part is missing and make assembly easier.
- Do be careful that some parts are heavy and sharp.
- Please follow the assembly steps to install the product, if you find spare parts left, don't be worried, the left spare parts are prepared for bad ones if occurred.
- Once you hand tighten all of your bolts into place, we are going to use our wrench to fully tighten into place.
- Please do not exceed the bearing limitations of the product.
- Reconfirm that all bolts, screws, and knobs are secure every 90 days.
- Please retain these instructions for future reference.