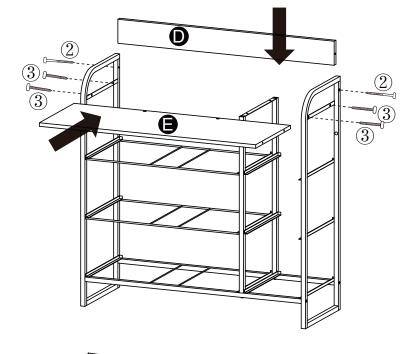

# INSTRUCTION MANUAL

STORAGE TOWER

## **BEFORE INSTALLATION**

- Please list all parts as below first to check if any part is missing and make assembly easier.
- Do be careful that some parts are heavy and sharp.
- Please follow the assembly steps to install the product, if you find spare parts left, don't be worried, the left spare parts are prepared for bad ones if occurred.
- Once you hand tighten all of your bolts into place, we are going to use our wrench to fully tighten into place.
- Please do not exceed the bearing limitations of the product.
- Reconfirm that all bolts, screws, and knobs are secure every 90 days.
- Please retain these instructions for future reference.

## **TOOLS REQUIRED**









#### **PARTS**



# PARTS





2





5

4



 $\frac{1}{2}$   $\boxed{5}$ 

5























5











92pcs

#### **WARM TIPS**

⚠ Warm Tips: If you have any problem with this product or our service, please don't hasty in writing negative review or feedback. Please welcome to contact us right away, our service team will response within 24 hours, and we will try our best to help you. Thank you for giving us a chance to improve the product and our service.

# **CARE & MAINTENANCE**

- Do not put hot items directly on furniture surface.
- Do not clean furniture with harsh cleansers or polish.
- To obtain the longest lifespan of your indoor prodcts, minimizing exposure to direct sunlight is recommended.
- Children should not climb or jump on the furniture.
- Do not write on furniture without a padded barrier to pr