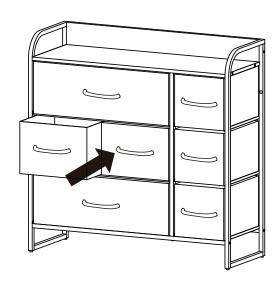

## **BEFORE INSTALLATION**

- Please list all parts as below first to check if any part is missing and make assembly easier.
- Do be careful that some parts are heavy and sharp.
- Please follow the assembly steps to install the product, if you find spare parts left, don't be worried, the left spare parts are prepared for bad ones if occurred.
- Once you hand tighten all of your bolts into place, we are going to use our wrench to fully tighten into place.
- Please do not exceed the bearing limitations of the product.
- Reconfirm that all bolts, screws, and knobs are secure every 90 days.
- Please retain these instructions for future reference.