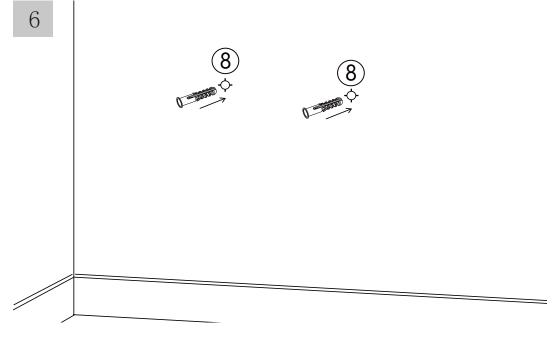

## **BEFORE INSTALLATION**

- Please list all parts as below first to check if any part is missing and make assembly easier.
- Do be careful that some parts are heavy and sharp.
- Please follow the assembly steps to install the product, if you find spare parts left, don't be worried, the left spare parts are prepared for bad ones if occurred.
- Once you hand tighten all of your bolts into place, we are going to use our wrench to fully tighten into place.
- Please do not exceed the bearing limitations of the product.
- Reconfirm that all bolts, screws, and knobs are secure every 90 days.
- Please retain these instructions for future reference.