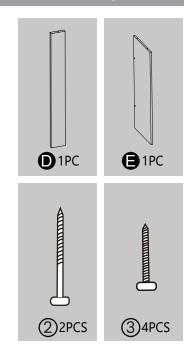

# INSTRUCTION MANUAL

STORAGE TOWER

## **BEFORE INSTALLATION**

- Please list all parts as below first to check if any part is missing and make assembly easier.
- Do be careful that some parts are heavy and sharp.
- Please follow the assembly steps to install the product, if you find spare parts left, don't be worried, the left spare parts are prepared for bad ones if occurred.
- Once you hand tighten all of your bolts into place, we are going to use our wrench to fully tighten into place.
- Please do not exceed the bearing limitations of the product.
- Reconfirm that all bolts, screws, and knobs are secure every 90 days.
- Please retain these instructions for future reference.

## **TOOLS REQUIRED**









#### **PARTS**



# PARTS





2





5

4



 $\frac{1}{2}$   $\boxed{5}$ 

5























5











92pcs

#### **WARM TIPS**

⚠ Warm Tips: If you have any problem with this product or our service, please don't hasty in writing negative review or feedback. Please welcome to contact us right away, our service team will response within 24 hours, and we will try our best to help you. Thank you for giving us a chance to improve the product and our service.

# **CARE & MAINTENANCE**

- Do not put hot items directly on furniture surface.
- Do not clean furniture with harsh cleansers or polish.
- To obtain the longest lifespan of your indoor prodcts, minimizing exposure to direct sunlight is recommended.
- Children should not climb or jump on the furniture.
- Do not write on furniture without a padded barrier to protect the surface.
- To obtain the longest lif