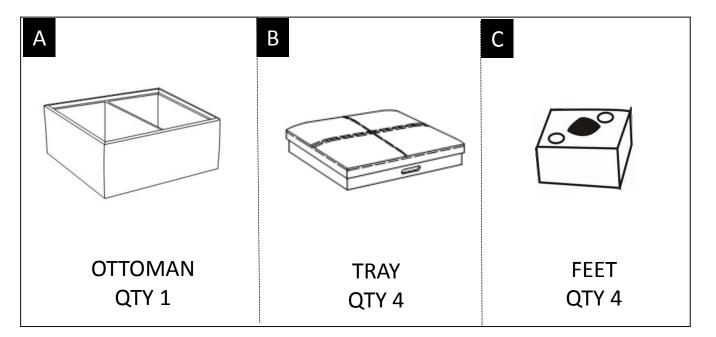

#### PARTS DESCRIPTION

**NEED HELP?** For help with assembly or if you are missing a part, Please call customer service at 1-866-518-0120 ext. 262 (9 am to 4 pm EST)