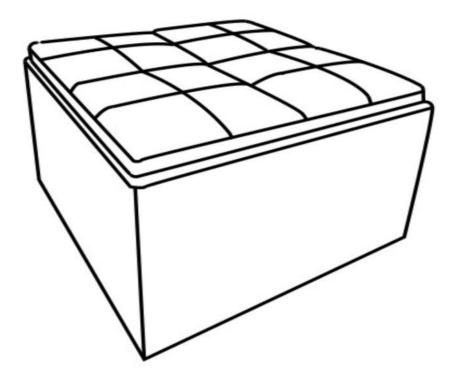

Wynden Hall HOME DECOR

brooklyn + max

## **AVALON / FRANKLIN / LINCOLN**

# **COFFEE TABLE / STORAGE OTTOMAN**

#### MODEL # AY-F-07-CLG







brooklyn + max™



### Questions, problems, assembly help, missing parts?

No need to return the product, we will gladly help and ship your replacement parts free of charge Please call Customer Service at 1-866-518-0120 ext. 262 Monday to Friday between 9 am – 4 pm EST or go to <u>www.simpli-home.com/parts request</u>

In order to assist you in a timely manner, please have the following information ready:

Model # \_\_\_\_\_\_ Part Number or Letter \_\_\_\_\_\_

Purchased at \_\_\_\_\_\_ Date of Purchase \_\_\_\_\_\_

# If you wish to return the product, please contact the retailer where the product was purchased.

**IMPORTANT**: Please read this manual carefully before beginning assembly of this product. Keep this manual for future reference.

#### SAFETY INFORMATION

Identify all t