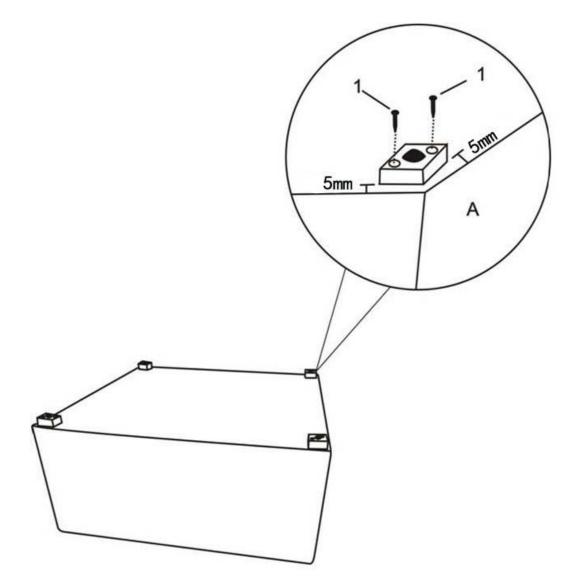

#### ASSEMBLY

STEP 1

Place the Ottoman (A) on its back on a flat smooth surface. Attach Ottoman Feet (C) to Ottoman (A) with Self-tapping Screw (1) to each corner using a Screwdriver.

Note: Place Ottoman Feet (C) 5 mm from each corner with holes facing outward.