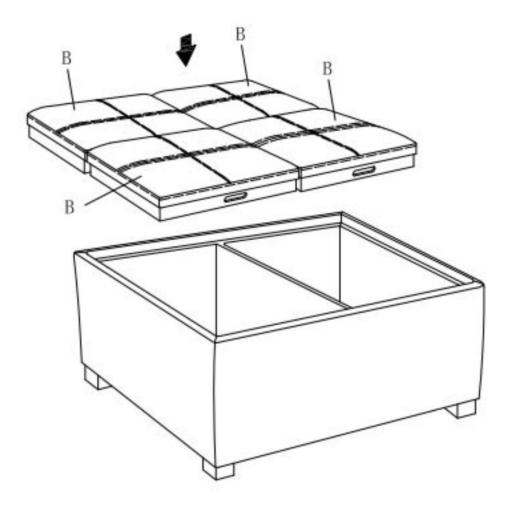

use it to dry out and crack, or affect the color.

DO NOT use any cleaners with corrosive ingredients (lye, acids or ammonia).

#### PARTS DESCRIPTION



**NEED HELP?** For help with assembly or if you are missing a part, Please call customer service at 1-866-518-0120 ext. 262 (9 am to 4 pm EST)

#### **PRE-ASSEMBLY INFORMATION**

#### HARDWARE DESCRIPTION



**NEED HELP?** For help with assembly or if you are missing a part, Please call customer service at 1-866-518-0120 ext. 262 (9 am to 4 pm EST)

#### ASSEMBLY

STEP 1



Place the Ottoman (A) on its back on a flat smooth surface. Attach Ottoman Feet (C) to Ottoman (A) with Self-tapping Screw (1) to each corner using a Screwdriver.

Note: Place Ottoman Feet (C) 5 mm from each corner with holes facing outward.

## ASSEMBLY

#### STEP 2



Place Trays (B) on Ottoman (A).





#### WARRANTY

Thank you for purchasing a **Simpli Home – Wyndenhall – Brooklyn + Max** product. These products have been made to demanding, high-quality standards and are guaranteed for domestic use against manufacturing faults for a period of 12 months from the date of purchase. This warranty does not affect your statutory rights.

In case of any malfunction of your product (failure, missing parts, etc.) please contact us at our toll free service line at 1-866-518-0120 ext. 262 from 9 am to 4 pm, Monday to Friday, Eastern Standard Time or by email at <u>customerservice@simpli-home.com</u>.

We reserve the right to repair or replace the defective product, at its discretion.

This product is guaranteed for 12 months if used for normal purposes. Any wa