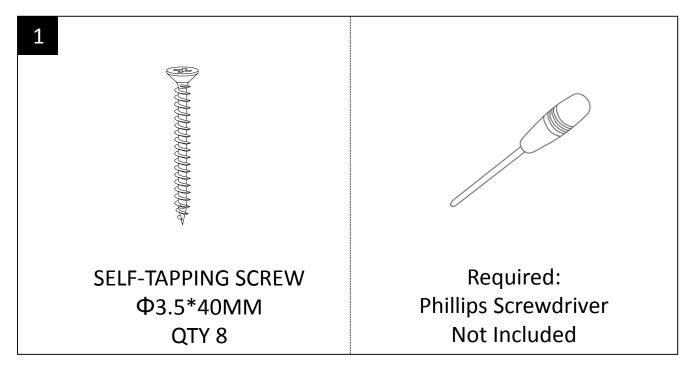

#### HARDWARE DESCRIPTION

**NEED HELP?** For help with assembly or if you are missing a part, Please call customer service at 1-866-518-0120 ext. 262 (9 am to 4 pm EST)