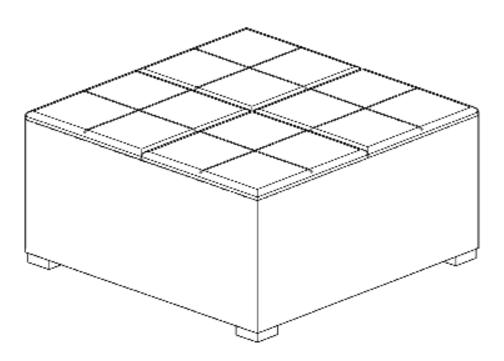

## SQUARE COFFEE TABLE STORAGE OTTOMAN MODEL # AY-F-07-DTP

brooklyn + max

#### STEP 2

Place Trays (B) on Ottoman (A).

brooklyn + max™