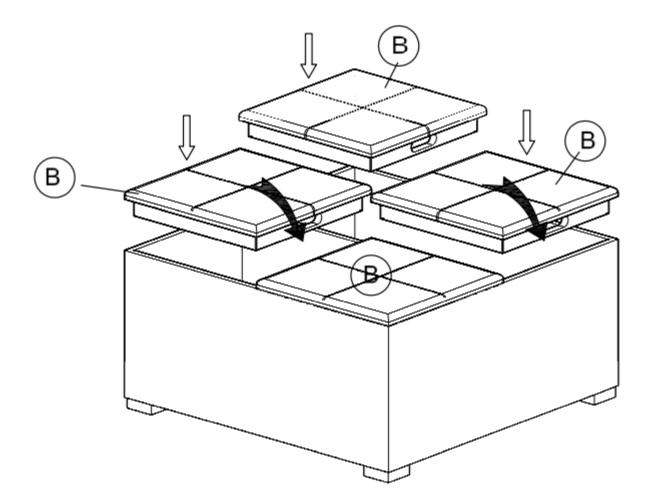

t to dry out and crack or affect the color.

DO NOT use any cleaners with corrosive ingredients (lye, acids or ammonia).

#### PARTS DESCRIPTION



**NEED HELP?** For help with assembly or if you are missing a part, Please call customer service at 1-866-518-0120 ext. 262 (9 am to 4 pm EST)

#### **PRE-ASSEMBLY INFORMATION**

#### HARDWARE DESCRIPTION



**NEED HELP?** For help with assembly or if you are missing a part, Please call customer service at 1-866-518-0120 ext. 262 (9 am to 4 pm EST)

#### ASSEMBLY

**STEP 1** 



Place the Ottoman (A) on its back on a flat smooth surface. Attach Ottoman Feet (C) to Ottoman (A) with Self-tapping Screw (1) on each corner using a Screwdriver.

Note: Place Ottoman Feet (C) 5 mm from each corner with holes facing outward.

### ASSEMBLY

#### STEP 2



Place Trays (B) on Ottoman (A).





brooklyn + max™

#### WARRANTY

Thank you for purchasing a **Simpli Home – Wyndenhall – Brooklyn + Max** product. These products have been made to demanding, high-quality standards and are guaranteed for domestic use against manufacturing faults for a period of 12 months from the date of purchase. This warranty does not affect your statutory rights.

In case of any malfunction of your product (failure, missing parts, etc.) please contact us at our toll free service line at 1-866-518-0120 ext. 262 from 9 am to 4 pm, Monday to Friday, Eastern Standard Time or by email at <u>customerservice@simpli-home.com</u>.

We reserve the right to repair or replace the defective product, at its discretion.

This product is guaranteed for 12 months if used for normal