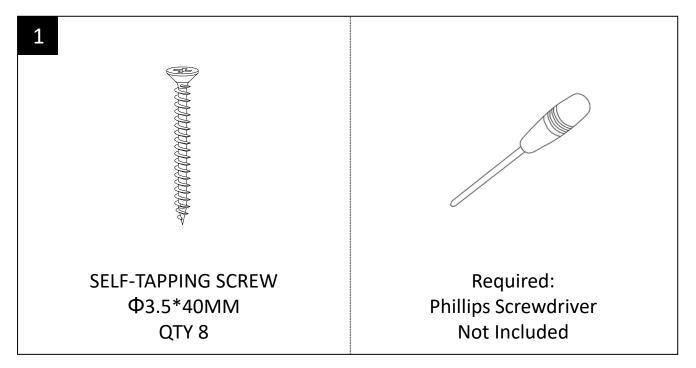

#### HARDWARE DESCRIPTION

**NEED HELP?** For help with assembly or if you are missing a part, Please call customer service at 1-866-518-0120 ext. 262 (9 am to 4 pm EST)

#### ASSEMBLY

**STEP 1** 

Place the Ottoman (A) on its back on a flat smooth surface. Attach Ottoman Feet (C) to Ottoman (A) with Self-tapping Screw (1) on each corner using a Screwdriver.

Note: Place Ottoman Feet (C) 5 mm from each corner with holes facing outward.