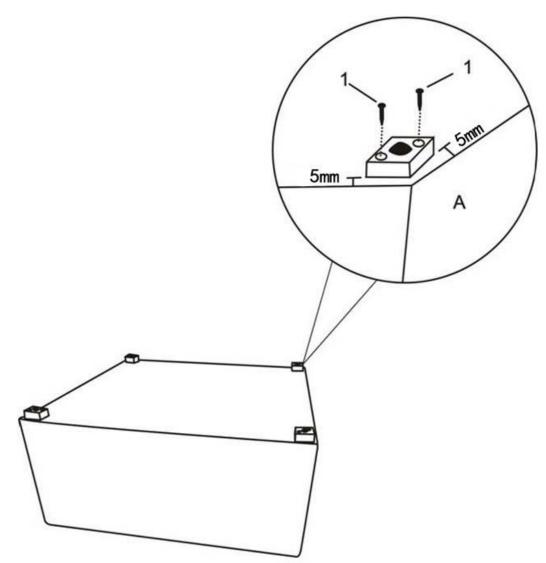

#### ASSEMBLY

**STEP 1** 

Place the Ottoman (A) on its back on a flat smooth surface. Attach Ottoman Feet (C) to Ottoman (A) with Self-tapping Screw (1) on each corner using a Screwdriver.

Note: Place Ottoman Feet (C) 5 mm from each corner with holes facing outward.