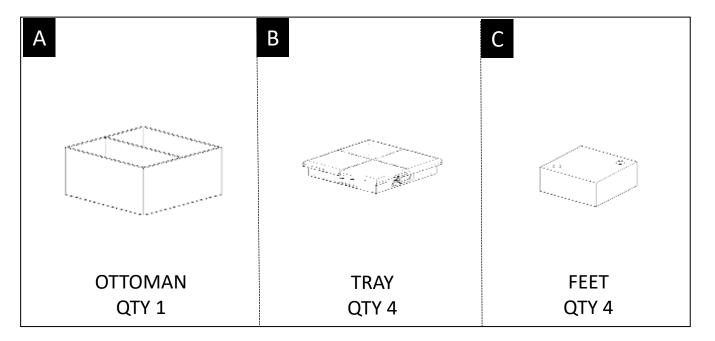

#### PARTS DESCRIPTION

**NEED HELP?** For help with assembly or if you are missing a part, Please call customer service at 1-866-518-0120 ext. 262 (9 am to 4 pm EST)

#### ASSEMBLY

**STEP 1** 

Place the Ottoman (A) on its back on a flat smooth surface. Attach Ottoman Feet (C) to Ottoman (A) with Self-tapping Screw (1) on each corner using a Screwdriver.

Note: Place Ottoman Feet (C) 5 mm from each corner with holes facing outward.

#### STEP 2

Place Trays (B) on Ottoman (A).

brooklyn + max™