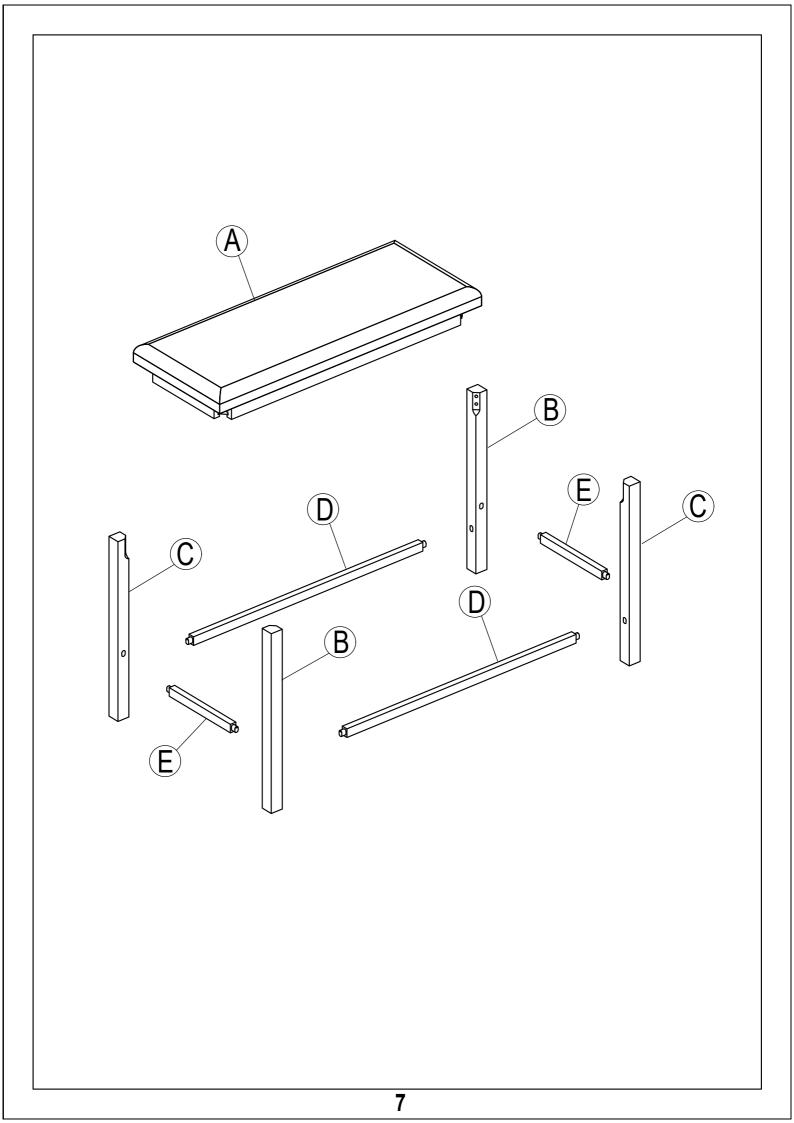

s)           | BOLT (16pcs)        |
|                             | 3                   |
| V V                         | Ø 1/4" x 75mm       |
| LEG LEFT (4pcs)             | BOLT (16pcs)        |
| D                           | 4                   |
| (EE)                        | Ø5/16" x 13mm       |
| LEG RIGHT (4pcs)            | FLAT WASHER (40pcs) |
| Ē                           | 5<br>Ø5/16" x 19mm  |
| LEFT SIDE STRETCHER (4pcs)  | LOCK WASHER (40pcs) |
| F                           | 6<br>4mm            |
| RIGHT SIDE STRETCHER (4pcs) | ALLEN KEY (1pc)     |
| G                           | (1)                 |
|                             | Ø4 x 38mm           |
| FRONT STRETCHER (4pcs)      | WOOD SCREWS (24pcs) |
| 3                           |                     |