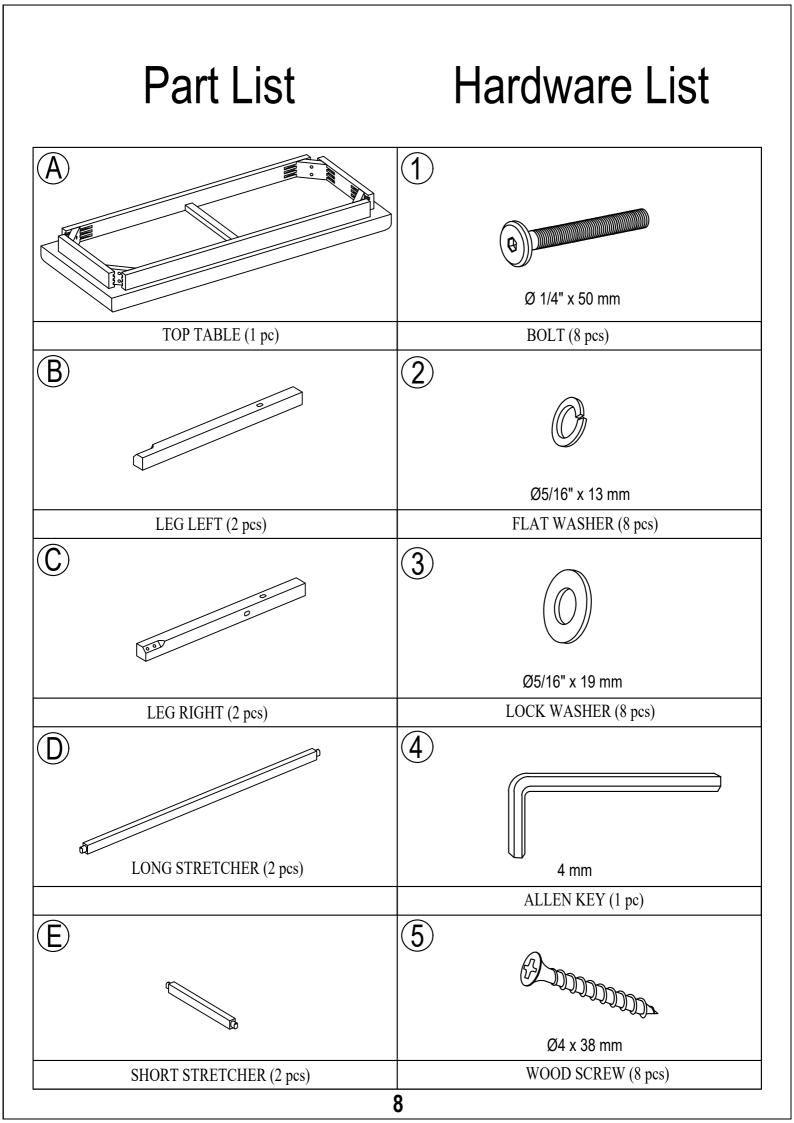

## Part List

## Hardware List

| (A)                         |                     |
|-----------------------------|---------------------|
|                             | Ø 1/4" x 40mm       |
| BACK FRAME (4pcs)           | BOLT (8pcs)         |
| B                           |                     |
|                             | Ø 1/4" x 55mm       |
| SEAT FRAME (4pcs)           | BOLT (16pcs)        |
|                             | 3                   |
| V V                         | Ø 1/4" x 75mm       |
| LEG LEFT (4pcs)             | BOLT (16pcs)        |
| D                           | 4                   |
| (EE)                        | Ø5/16" x 13mm       |
| LEG RIGHT (4pcs)            | FLAT WASHER (40pcs) |
| Ē                           | 5<br>Ø5/16" x 19mm  |
| LEFT SIDE STRETCHER (4pcs)  | LOCK WASHER (40pcs) |
| F                           | 6<br>4mm            |
| RIGHT SIDE STRETCHER (4pcs) | ALLEN KEY (1pc)     |
| G                           | (1)                 |
|                             | Ø4 x 38mm           |
| FRONT STRETCHER (4pcs)      | WOOD SCREWS (24pcs) |
| 3                           |                     |