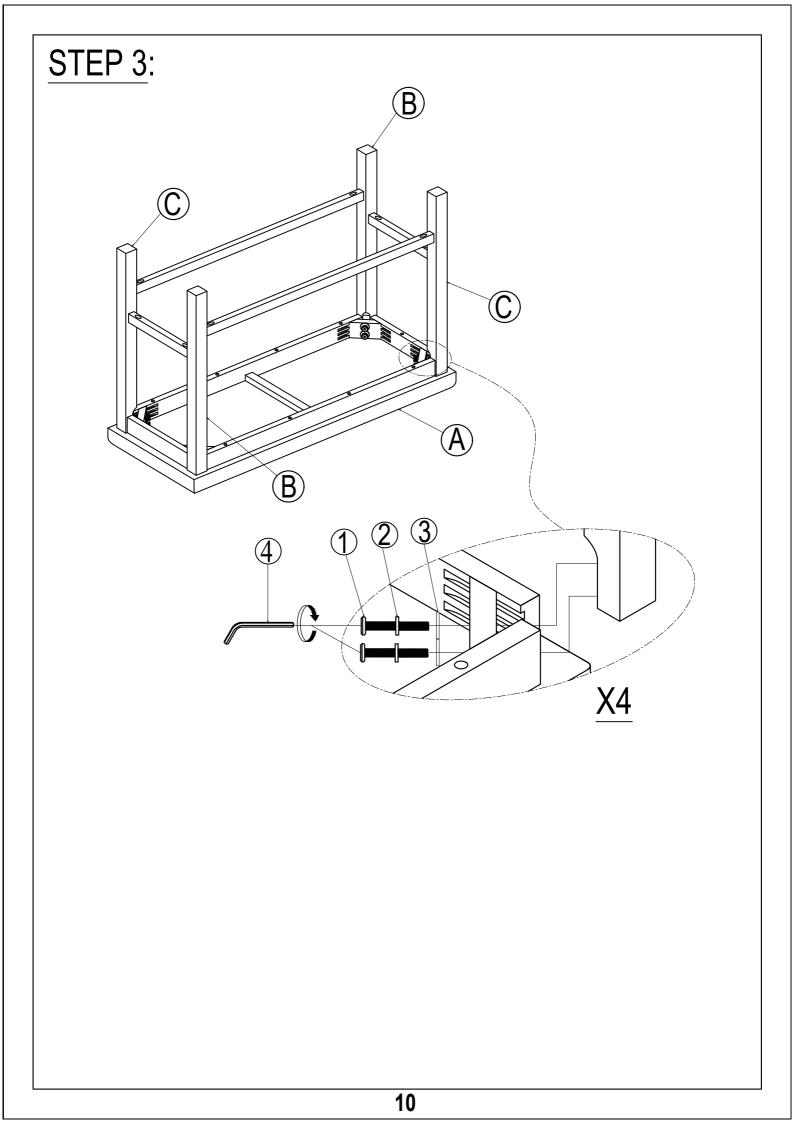

## Hardware List

| (A)                         |                     |
|-----------------------------|---------------------|
|                             | Ø 1/4" x 40mm       |
| BACK FRAME (4pcs)           | BOLT (8pcs)         |
| B                           |                     |
|                             | Ø 1/4" x 55mm       |
| SEAT FRAME (4pcs)           | BOLT (16pcs)        |
|                             | 3                   |
| V V                         | Ø 1/4" x 75mm       |
| LEG LEFT (4pcs)             | BOLT (16pcs)        |
| D                           | 4                   |
| (EE)                        | Ø5/16" x 13mm       |
| LEG RIGHT (4pcs)            | FLAT WASHER (40pcs) |
| Ē                           | 5<br>Ø5/16" x 19mm  |
| LEFT SIDE STRETCHER (4pcs)  | LOCK WASHER (40pcs) |
| F                           | 6<br>4mm            |
| RIGHT SIDE STRETCHER (4pcs) | ALLEN KEY (1pc)     |
| G                           | (1)                 |
|                             | Ø4 x 38mm           |
| FRONT STRETCHER (4pcs)      | WOOD SCREWS (24pcs) |
| 3                           |                     |