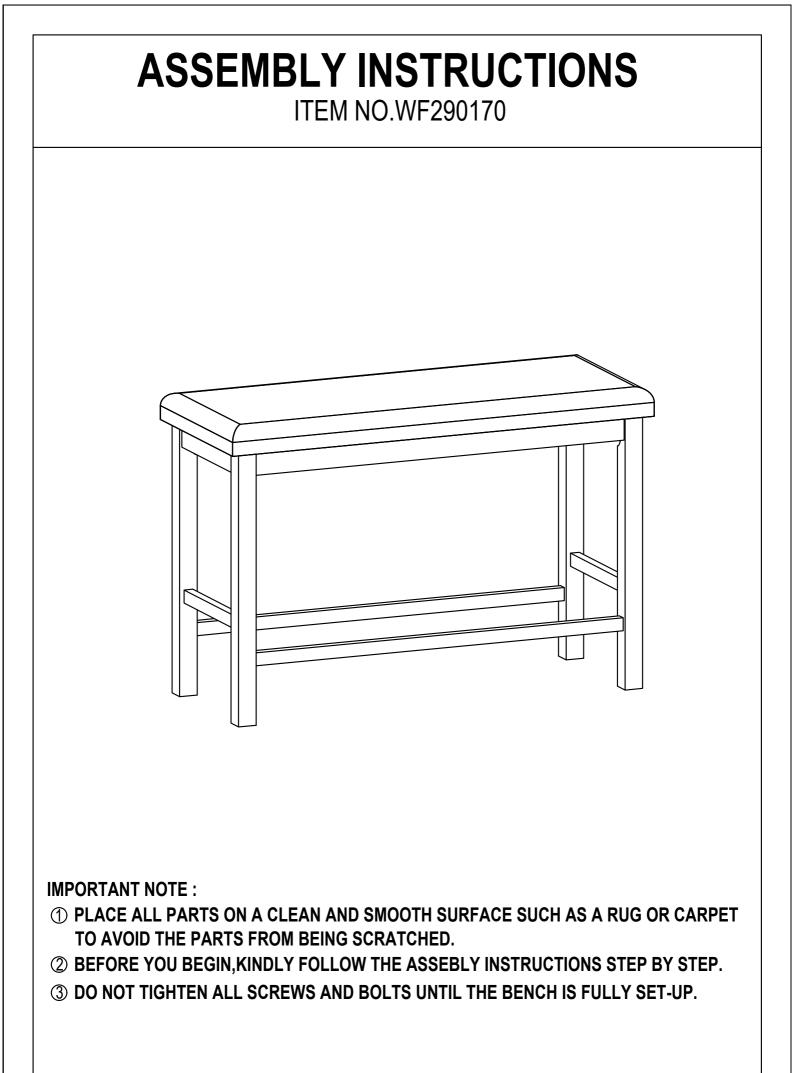

## ASSEMBLY INSTRUCTIONS ITEM NO.WF290170

If you have any questions, please feel free to contact us. Email: lowes.team@qualfurn.net

## **IMPORTANT NOTE :**

① PLACE ALL PARTS ON A CLEAN AND SMOOTH SURFACE SUCH AS A RUG OR CARPET TO AVOID THE PARTS FROM BEING SCRATCHED.

1

- ② BEFORE YOU BEGIN, KINDLY FOLLOW THE ASSEBLY INSTRUCTIONS STEP BY STEP.
- **③ DO NOT TIGHTEN ALL SCREWS AND BOLTS UNTIL THE CHAIR IS FULLY SET-UP.**