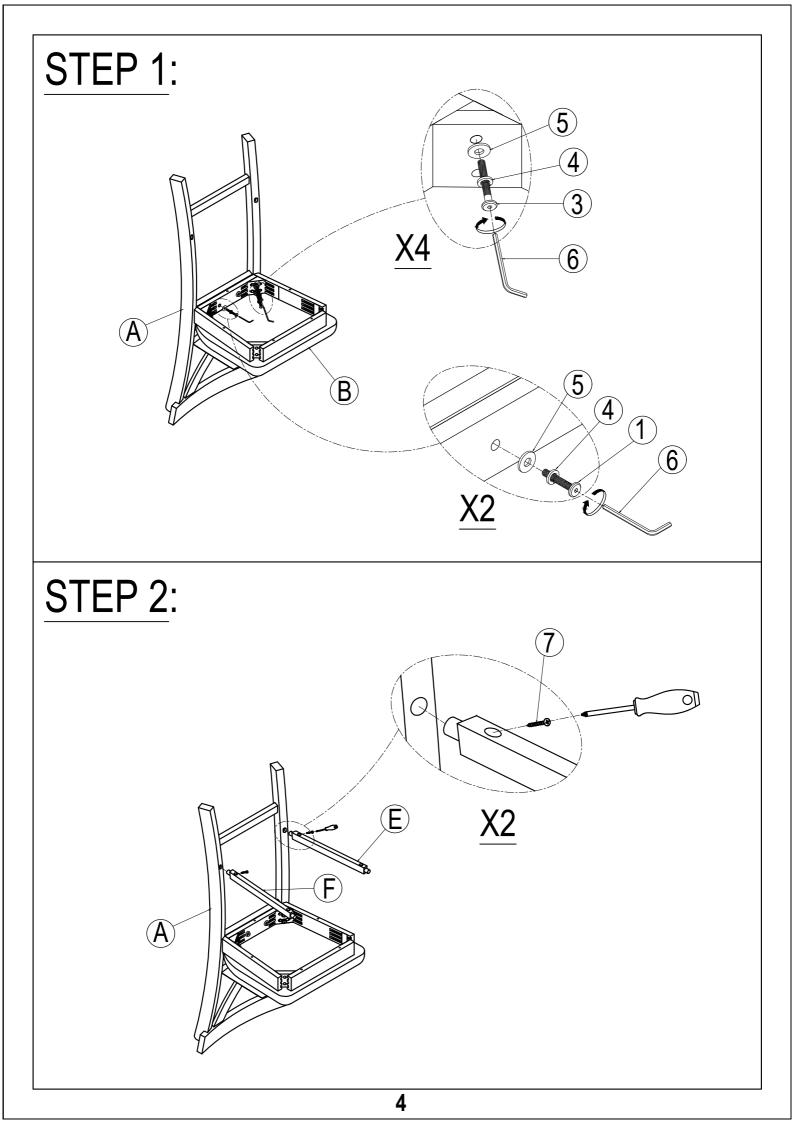

## **IMPORTANT NOTE :**

① PLACE ALL PARTS ON A CLEAN AND SMOOTH SURFACE SUCH AS A RUG OR CARPET TO AVOID THE PARTS FROM BEING SCRATCHED.

1

- ② BEFORE YOU BEGIN, KINDLY FOLLOW THE ASSEBLY INSTRUCTIONS STEP BY STEP.
- **③ DO NOT TIGHTEN ALL SCREWS AND BOLTS UNTIL THE CHAIR IS FULLY SET-UP.**