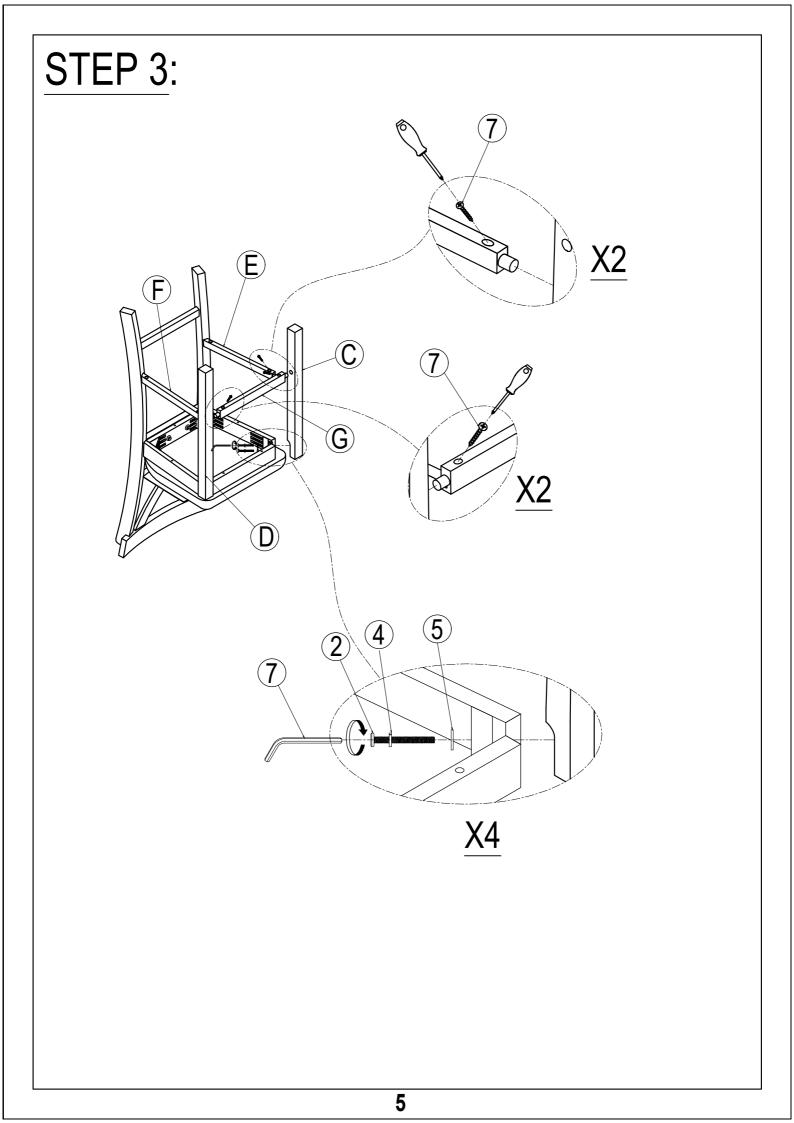

## **IMPORTANT NOTE :**

① PLACE ALL PARTS ON A CLEAN AND SMOOTH SURFACE SUCH AS A RUG OR CARPET TO AVOID THE PARTS FROM BEING SCRATCHED.

1

- ② BEFORE YOU BEGIN, KINDLY FOLLOW THE ASSEBLY INSTRUCTIONS STEP BY STEP.
- **③ DO NOT TIGHTEN ALL SCREWS AND BOLTS UNTIL THE CHAIR IS FULLY SET-UP.**