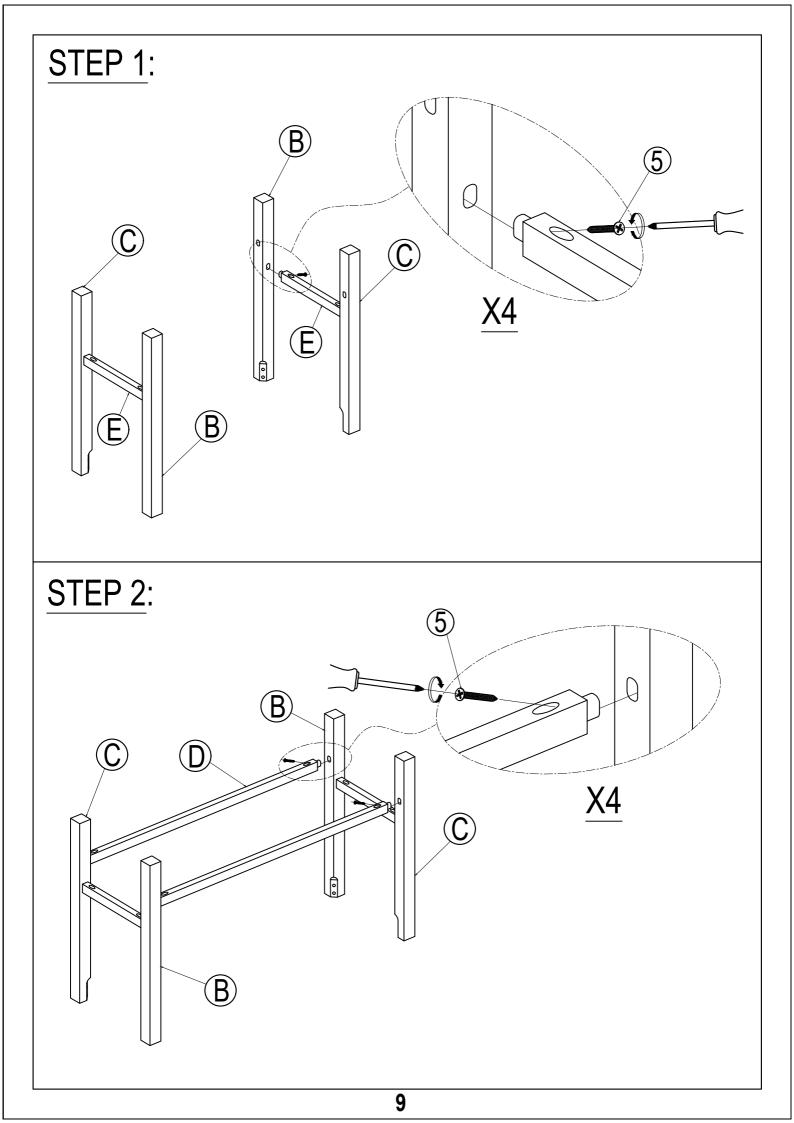

| BOLT (16pcs)        |
|                             | 3                   |
| V V                         | Ø 1/4" x 75mm       |
| LEG LEFT (4pcs)             | BOLT (16pcs)        |
| D                           | 4                   |
| (EE)                        | Ø5/16" x 13mm       |
| LEG RIGHT (4pcs)            | FLAT WASHER (40pcs) |
| Ē                           | 5<br>Ø5/16" x 19mm  |
| LEFT SIDE STRETCHER (4pcs)  | LOCK WASHER (40pcs) |
| F                           | 6<br>4mm            |
| RIGHT SIDE STRETCHER (4pcs) | ALLEN KEY (1pc)     |
| G                           | (1)                 |
|                             | Ø4 x 38mm           |
| FRONT STRETCHER (4pcs)      | WOOD SCREWS (24pcs) |
| 3                           |                     |