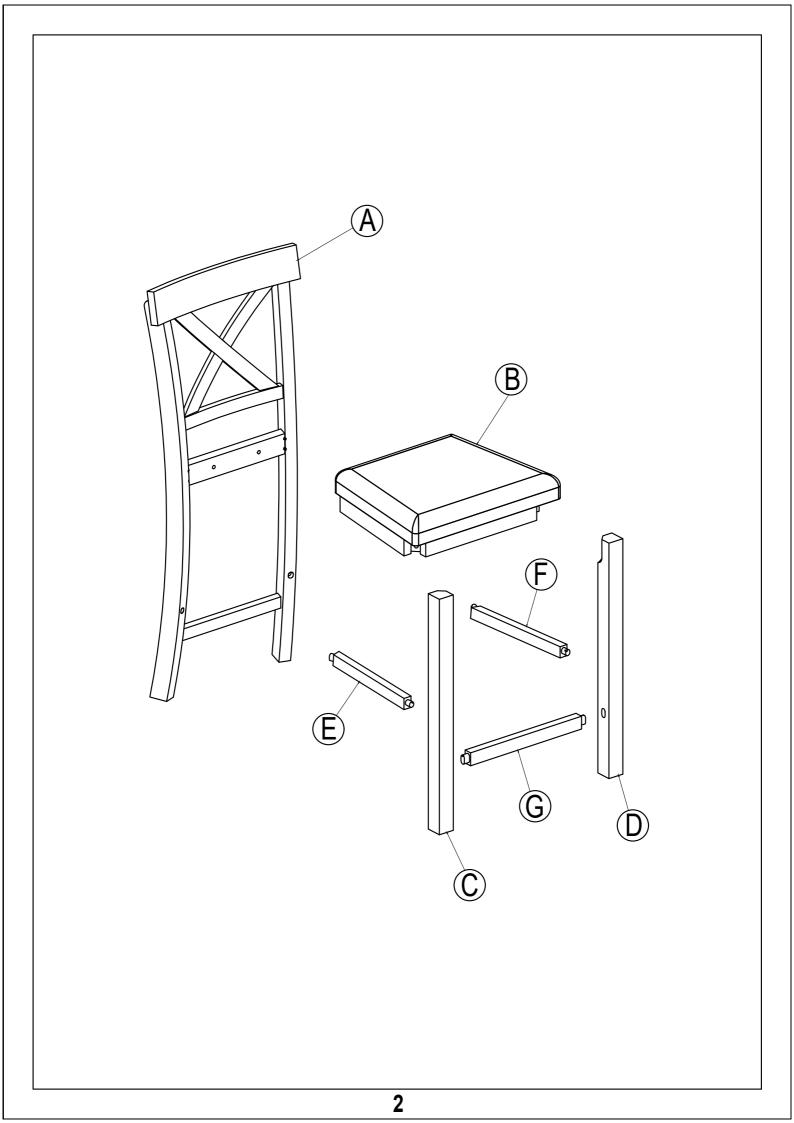

## ASSEMBLY INSTRUCTIONS ITEM NO.WF290170

If you have any questions, please feel free to contact us. Email: lowes.team@qualfurn.net



## **IMPORTANT NOTE :**

① PLACE ALL PARTS ON A CLEAN AND SMOOTH SURFACE SUCH AS A RUG OR CARPET TO AVOID THE PARTS FROM BEING SCRATCHED.

1

- ② BEFORE YOU BEGIN, KINDLY FOLLOW THE ASSEBLY INSTRUCTIONS STEP BY STEP.
- **③ DO NOT TIGHTEN ALL SCREWS AND BOLTS UNTIL THE CHAIR IS FULLY SET-UP.**



## Part List

## Hardware List

| (A)                         |                     |
|-----------------------------|---------------------|
|                             | Ø 1/4" x 40mm       |
| BACK FRAME (4pcs)           | BOLT (8pcs)         |
| B                           |                     |
|                             | Ø 1/4" x 55mm       |
| SEAT FRAME (4pcs)           | BOLT (16pcs)        |
|                             | 3                   |
| V V                         | Ø 1/4" x 75mm       |
| LEG LEFT (4pcs)             | BOLT (16pcs)        |
| D                           | 4                   |
| (EE)                        | Ø5/16" x 13mm       |
| LEG RIGHT (4pcs)            | FLAT WASHER (40pcs) |
| Ē                           | 5<br>Ø5/16" x 19mm  |
| LEFT SID