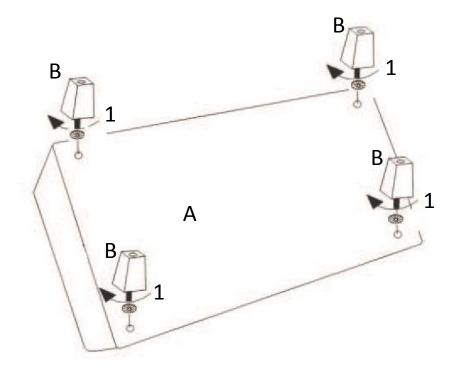

### ASSEMBLY

STEP 1

Place the Ottoman (A) on its back on a flat smooth surface. Attach Ottoman Feet (B) to Ottoman (A) with Washers (1) to each corner.