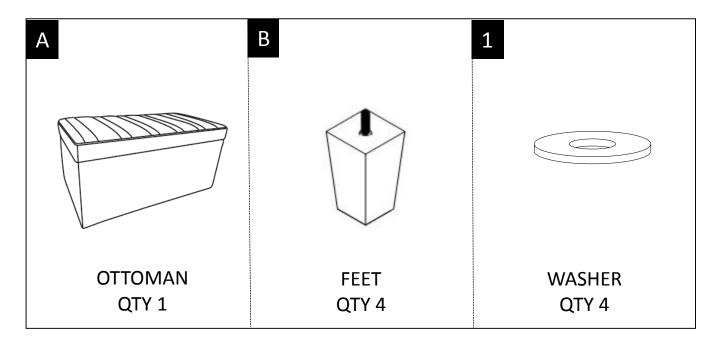

#### PARTS and HARDWARE DESCRIPTION

**NEED HELP?** For help with assembly or if you are missing a part, Please call customer service at 1-866-518-0120 ext. 262 (9 am to 4 pm EST)