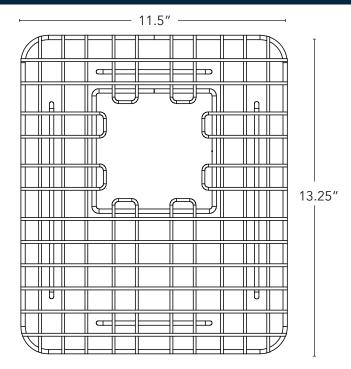

## **DIMENSIONS**

#### **FEATURES**

- 11.5" x 13.25" x 2"
- Designed to fit double bowl sinks: Josephine 34" and Parker 34"
- 7-gauge stainless steel construction
- Rubber feet to protect your sink
- Dishwasher safe
- Stainless steel finish