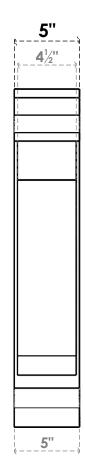

## ITEM NUMBER: BKTP05X20X26IMP01

5"W X 20"D X 26"H X 4"T IMPERIAL ARCHITECTURAL GRADE PVC OPEN BRACKET, TRADITIONAL TOP AND BACK, 4 1/2"W CLOSED BRACE

SIDE PROFILE

NOTES

**ISOMETRIC** 

**GENERATED DATE : 03/21/2024** 