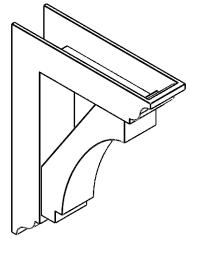

## ITEM NUMBER: BKTP05X20X26IMP01

5"W X 20"D X 26"H X 4"T IMPERIAL ARCHITECTURAL GRADE PVC OPEN BRACKET, TRADITIONAL TOP AND BACK, 4 1/2"W CLOSED BRACE

SIDE PROFILE

NOTES

**ISOMETRIC** 

**GENERATED DATE : 03/21/2024** 