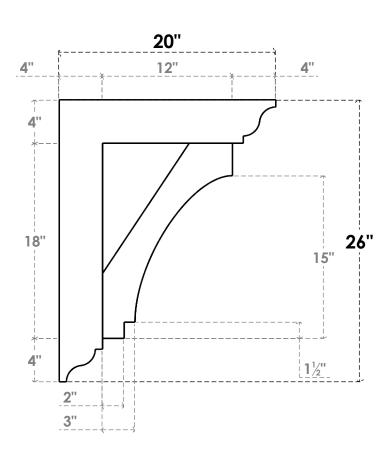

## ITEM NUMBER: BKTP05X20X26IMP01

5"W X 20"D X 26"H X 4"T IMPERIAL ARCHITECTURAL GRADE PVC OPEN BRACKET, TRADITIONAL TOP AND BACK, 4 1/2"W CLOSED BRACE

SIDE PROFILE

NOTES

**ISOMETRIC** 

**GENERATED DATE : 03/21/2024** 