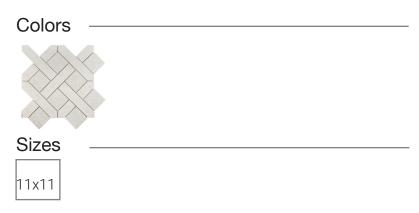

## **Specifications**

Piece Size: 10.9-in x 10.9-in Coverage/Pc: 0.82 sqft/pc Coverage/Box: 8.25/sqft Pieces/Box: 10 Tile Format: Mesh Mounted Chip Size: MULTI-SIZED Thickness: 0.393 mm Material: Natural stone Finish: Honed Shade Variation: V2 (slight variation) Water Absorption: Semi-vitreous Chemical Resistant: No DCOF: Not rated PEI: 3-medium heavy traffic