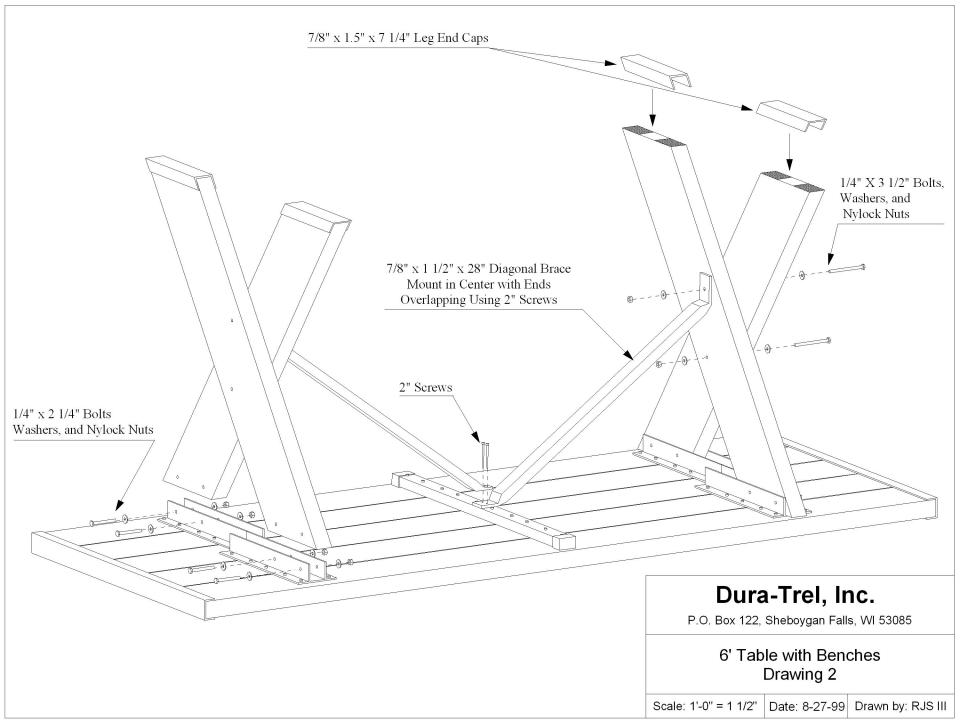

## LEG ATTACHMENT AND TABLE FINISHING

(Refer to Drawing 2) (Make 2)

Loosely bolt two legs together, using 3 ½" bolts, washers and nylock nuts (make sure pilot holes for brackets are at the same end).

Place one set of legs into the bracket slots; line up pilot holes and fasten legs to tabletop using 2 ¼" bolts, washers and nylock nuts as shown. Repeat for opposite side.

Remove bottom nylock nut on one leg and slide bolt through the hole on diagonal brace, replace nut and tighten snugly. Repeat for opposite side. Overlap the two diagonal braces in the center of table, drill two 3/32" pilot holes through the diagonal braces and into center brace. Fasten with 2" screws to the center tabletop brace.

Apply glue to the inside edges of the  $7/8 \times 1 \frac{1}{2} \times 7 \frac{1}{4}$ " angled end caps and <u>push</u> onto the bottoms of each table leg.