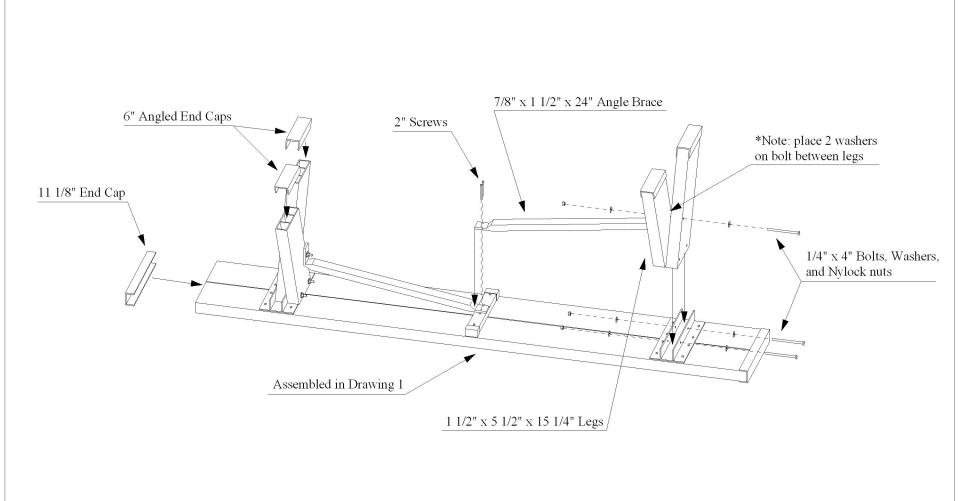

## LEG ATTACHMENT AND TABLE FINISHING

(Refer to Drawing 2) (Make 2)

Loosely bolt two legs together, using 3 ½" bolts, washers and nylock nuts (make sure pilot holes for brackets are at the same end).

Place one set of legs into the bracket slots; line up pilot holes and fasten legs to tabletop using 2 ¼" bolts, washers and nylock nuts as shown. Repeat for opposite side.

Remove bottom nylock nut on one leg and slide bolt through the hole on diagonal brace, replace nut and tighten snugly. Repeat for opposite side. Overlap the two diagonal braces in the center of table, drill two 3/32" pilot holes through the diagonal braces and into center brace. Fasten with 2" screws to the center tabletop brace.

Apply glue to the inside edges of the  $7/8 \times 1 \frac{1}{2} \times 7 \frac{1}{4}$ " angled end caps and <u>push</u> onto the bottoms of each table leg.