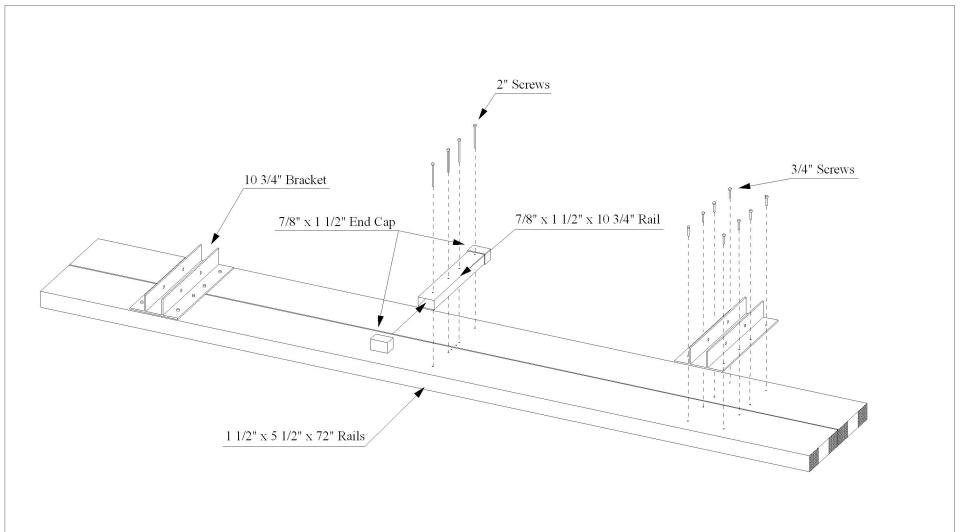

### **SEAT ASSEMBLY**

(Refer to Drawing 3) (Make 2)

Lay out two of the bench rails found in Box 1as shown, leaving a 1/8" gap between rails. Set the two brackets over pilot holes and fasten brackets to bench rails using  $\frac{3}{4}$ " screws. Apply glue to the  $\frac{7}{8}$  x 1  $\frac{1}{2}$ " molded end caps and push onto ends of center bench brace. Lay the brace over the pilot holes in center of rails and fasten using 2" screws.