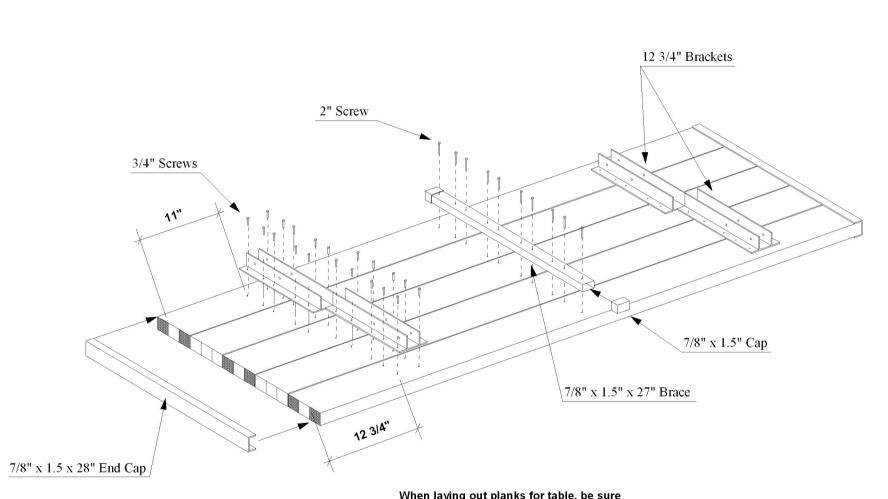

#### TABLETOP ASSEMBLY

(Refer to Drawing 1)

# # 11126 6' PICNIC TABLE W/ UNATTACHED BENCHES ASSEMBLY INSTRUCTIONS

On a flat, non-abrasive surface lay out the five tabletop rails found in Box 2 as shown. Rails with wood inserts should be the center rail and the 2 outer rails; leave a 1/8" gap between rails. Set the four Brackets over pilot holes, making sure brackets are offset as shown. Fasten brackets to tabletop rails using  $\frac{3}{4}$ " screws. Apply glue to the inside edges of the  $\frac{7}{8}$  x  $\frac{1}{2}$ " molded end caps and push onto the ends of tabletop center brace. Lay the brace over pilot holes in center of tabletop rails and fasten using 2" Screws. Apply glue to the inside edges of the  $\frac{7}{8}$  x  $\frac{1}{2}$  x  $\frac{2}{8}$ " end caps and  $\frac{9}{8}$  onto the ends of tabletop assembly, make sure edges are flush. **Do not slide end caps on from ends of tabletop.** 

If you encounter missing or defective parts, please contact manufacturer direct at toll free # below.

When laying out planks for table, be sure to use 5 planks from Box 1. The planks in Box 1 have holes that are not evenly spaced from each end. Lay out the planks as seen above.