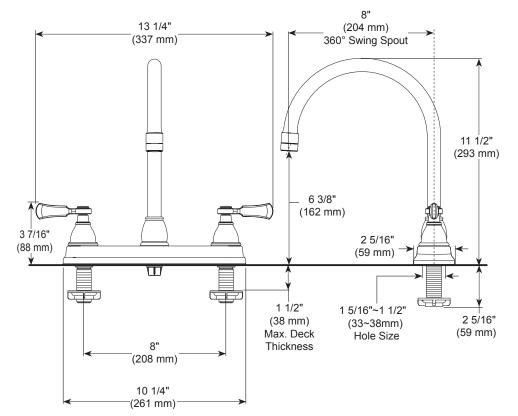

#### **STANDARD SPECIFICATIONS:**

- Maximum 1.5 gpm @ 60 psi, 5.7 L/min @ 414 kPa
- Two handle kitchen faucet for exposed mounting on 3 hole sinks with 8" centers
- Ceramic cartridge
- Spout rotates 360°
- Two-function aerator: aerated and spray
- 1/2" -14 NPSM threaded male inlet shanks