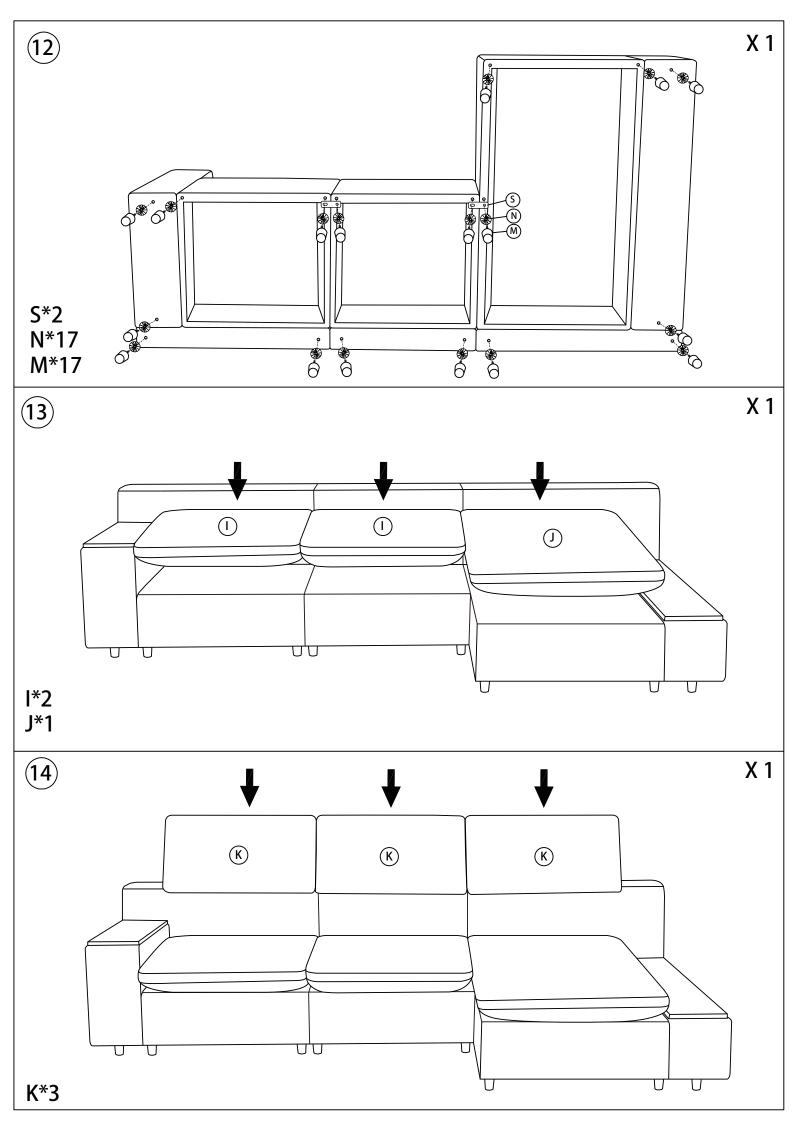

# HARDWARE LIST:

| A |                  | 1PC   | S                                                             | <b>□ ○</b>       | 2PCS    |
|---|------------------|-------|---------------------------------------------------------------|------------------|---------|
| В |                  | 1PC   | WF532                                                         | 118: A*1 F*1 I*1 | K*1 L*1 |
| С |                  | 1PC   | WF532119: G*1 I*1 K*2 D*1                                     |                  |         |
| D |                  | 1PC   | WF532120: B*1 H*1 J*1 L*2 M*17<br>N*17 O*21 P*21 Q*21 R*1 S*2 |                  |         |
| Е |                  | 1PC   |                                                               |                  |         |
| F |                  | 1PC   | WF532                                                         | 121: C*1 E*1     |         |
| G |                  | 1PC   |                                                               |                  |         |
| Н |                  | 1PC   |                                                               |                  |         |
| I |                  | 2PCS  |                                                               |                  |         |
| J |                  | 1PC   |                                                               |                  |         |
| K |                  | 3PCS  |                                                               |                  |         |
| L |                  | 3PCS  |                                                               |                  |         |
| M |                  | 17PCS |                                                               |                  |         |
| N | ***              | 17PCS |                                                               |                  |         |
| 0 | M 8*60M M        | 21PCS |                                                               |                  |         |
| Р | <b>€</b><br>M 8  | 21PCS |                                                               |                  |         |
| Q | ©<br>M 8*30*2M M | 21PCS |                                                               |                  |         |
| R | M 8 8            | 1PC   |                                                               |                  |         |