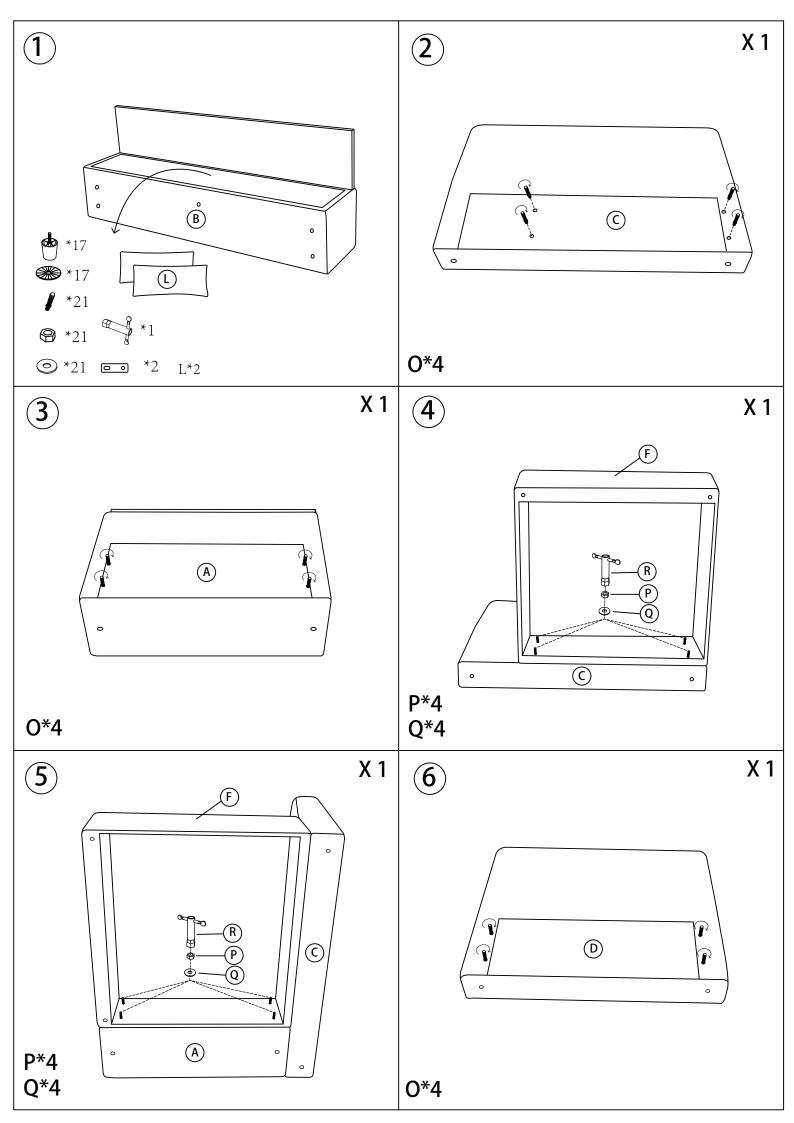

- parts of the product stored in a safe place and contact us immediately so we may assist you further.
- Once you have opened your package, remove all inner hardware packages and take the
  parts out. One by one, Place the parts out neatly in front of you, then refer to the
  instructions to ensure no parts are missing. If any pieces are found missing, please
  carefully look in the box first, as the hardware packaging might have torn making the
  hardware spill in the box.
- Some key parts of your product may be stored and hidden inside of other parts. Please open any zippered or hook & loop storage compartments to remove all parts. (example: cushions and legs being stored in the underside of a sofa)
- IMPORTANT: When setting up your product, DO NOT INSTALL THE SCREWS ALL THE WAY IN THE BEGINNING. Place each screw into their proper hole and use your hand to twist the screw halfway. Twist all the screws in halfway to ensure the holes will match up properly and the product is level on the ground. When everything seems fitted, then tighten the screws.
- When you have completed assembly, we suggest you have more than one person to assist you with lifting and placing the product.

# HARDWARE LIST:

| A |                  | 1PC   | S                                                             | <b>□ ○</b>       | 2PCS    |
|---|------------------|-------|---------------------------------------------------------------|------------------|---------|
| В |                  | 1PC   | WF532                                                         | 118: A*1 F*1 I*1 | K*1 L*1 |
| С |                  | 1PC   | WF532119: G*1 I*1 K*2 D*1                                     |                  |         |
| D |                  | 1PC   | WF532120: B*1 H*1 J*1 L*2 M*17<br>N*17 O*21 P*21 Q*21 R*1 S*2 |                  |         |
| Е |                  | 1PC   |                                                               |                  |         |
| F |                  | 1PC   | WF532                                                         | 121: C*1 E*1     |         |
| G |                  | 1PC   |                                                               |                  |         |
| Н |                  | 1PC   |                                                               |                  |         |
| I |                  | 2PCS  |                                                               |                  |         |
| J |                  | 1PC   |                                                               |                  |         |
| K |                  | 3PCS  |                                                               |                  |         |
| L |                  | 3PCS  |                                                               |                  |         |
| M |                  | 17PCS |                                                               |                  |         |
| N | ***              | 17PCS |                                                               |                  |         |
| 0 | M 8*60M M        | 21PCS |                                                               |                  |         |
| Р | <b>€</b><br>M 8  | 21PCS |                                                               |                  |         |
| Q | ©<br>M 8*30*2M M | 21PCS |                                                               |                  |         |
| R | M 8 8            | 1PC   |                                                               |                  |         |