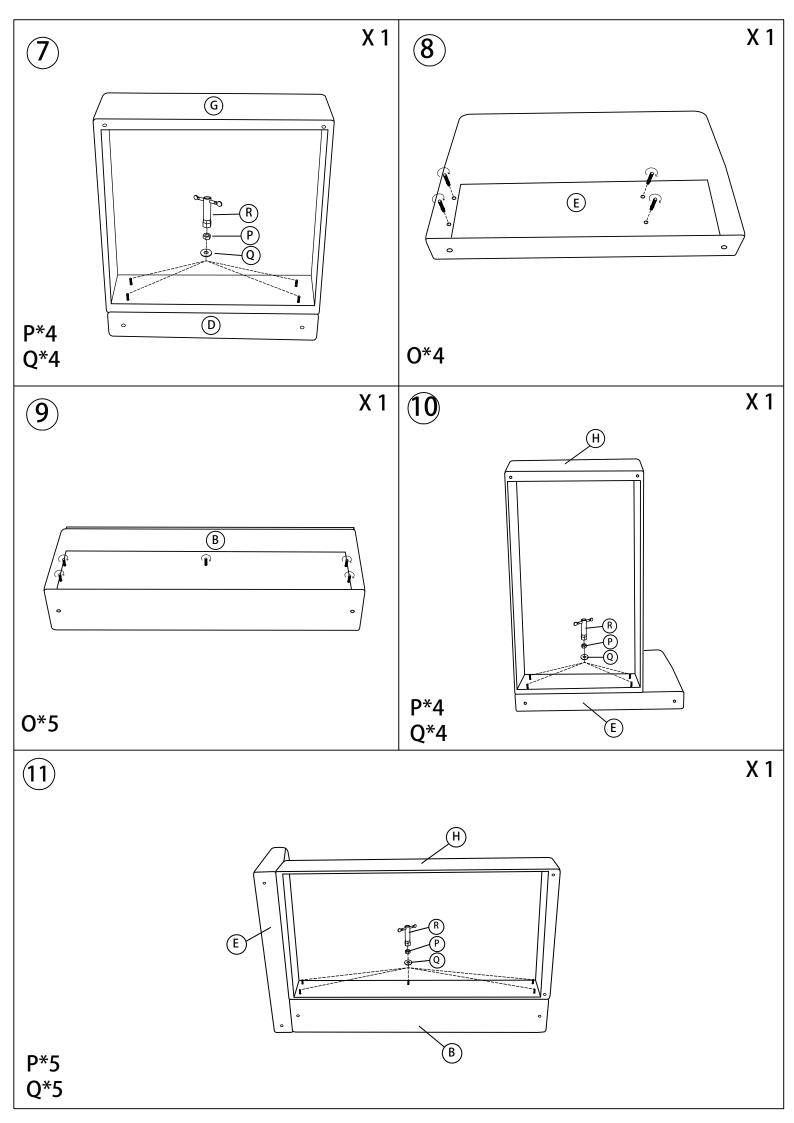

- parts of the product stored in a safe place and contact us immediately so we may assist you further.
- Once you have opened your package, remove all inner hardware packages and take the
  parts out. One by one, Place the parts out neatly in front of you, then refer to the
  instructions to ensure no parts are missing. If any pieces are found missing, please
  carefully look in the box first, as the hardware packaging might have torn making the
  hardware spill in the box.
- Some key parts of your product may be stored and hidden inside of other parts. Please open any zippered or hook & loop storage compartments to remove all parts. (example: cushions and legs being stored in the underside of a sofa)
- IMPORTANT: When setting up your product, DO NOT INSTALL THE SCREWS ALL THE WAY IN THE BEGINNING. Place each screw into their proper hole and use your hand to twist the screw halfway. Twist all the screws in halfway to ensure the holes will match up properly and the product is level on the ground. When everything seems fitted, then tighten the screws.
- When you have completed assembly, we suggest you have more than one person to assist you with lifting and placing the product.

# HARDWARE LIST:

| A |                  | 1PC   | S                                                             | <b>□ ○</b>       | 2PCS    |
|---|------------------|-------|---------------------------------------------------------------|------------------|---------|
| В |                  | 1PC   | WF532                                                         | 118: A*1 F*1 I*1 | K*1 L*1 |
| С |                  | 1PC   | WF532119: G*1 I*1 K*2 D*1                                     |                  |         |
| D |                  | 1PC   | WF532120: B*1 H*1 J*1 L*2 M*17<br>N*17 O*21 P*21 Q*21 R*1 S*2 |                  |         |
| Е |                  | 1PC   |                                                               |                  |         |
| F |                  | 1PC   | WF532                                                         | 121: C*1 E*1     |         |
| G |                  | 1PC   |                                                               |                  |         |
| Н |                  | 1PC   |                                                               |                  |         |
| I |                  | 2PCS  |                                                               |                  |         |
| J |                  | 1PC   |                                                               |                  |         |
| K |                  | 3PCS  |                                                               |                  |         |
| L |                  | 3PCS  |                                                               |                  |         |
| M |                  | 17PCS |                                                               |                  |         |
| N | ***              | 17PCS |                                                               |                  |         |
| 0 | M 8*60M M        | 21PCS |                                                               |                  |         |
| Р | <b>€</b><br>M 8  | 21PCS |                                                               |                  |         |
| Q | ©<br>M 8*30*2M M | 21PCS |                                                               |                  |         |
| R | M 8 8            | 1PC   |                                                               |                  |         |