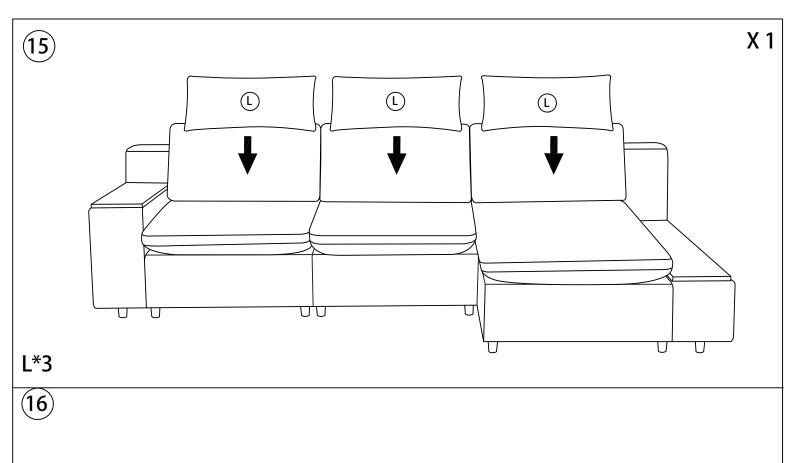

# HARDWARE LIST:

| A |                  | 1PC   | S                                                             | <b>□ ○</b>       | 2PCS    |
|---|------------------|-------|---------------------------------------------------------------|------------------|---------|
| В |                  | 1PC   | WF532                                                         | 118: A*1 F*1 I*1 | K*1 L*1 |
| С |                  | 1PC   | WF532119: G*1 I*1 K*2 D*1                                     |                  |         |
| D |                  | 1PC   | WF532120: B*1 H*1 J*1 L*2 M*17<br>N*17 O*21 P*21 Q*21 R*1 S*2 |                  |         |
| Е |                  | 1PC   |                                                               |                  |         |
| F |                  | 1PC   | WF532                                                         | 121: C*1 E*1     |         |
| G |                  | 1PC   |                                                               |                  |         |
| Н |                  | 1PC   |                                                               |                  |         |
| I |                  | 2PCS  |                                                               |                  |         |
| J |                  | 1PC   |                                                               |                  |         |
| K |                  | 3PCS  |                                                               |                  |         |
| L |                  | 3PCS  |                                                               |                  |         |
| M |                  | 17PCS |                                                               |                  |         |
| N | ***              | 17PCS |                                                               |                  |         |
| 0 | M 8*60M M        | 21PCS |                                                               |                  |         |
| Р | <b>€</b><br>M 8  | 21PCS |                                                               |                  |         |
| Q | ©<br>M 8*30*2M M | 21PCS |                                                               |                  |         |
| R | M 8 8            | 1PC   |                                                               |                  |         |