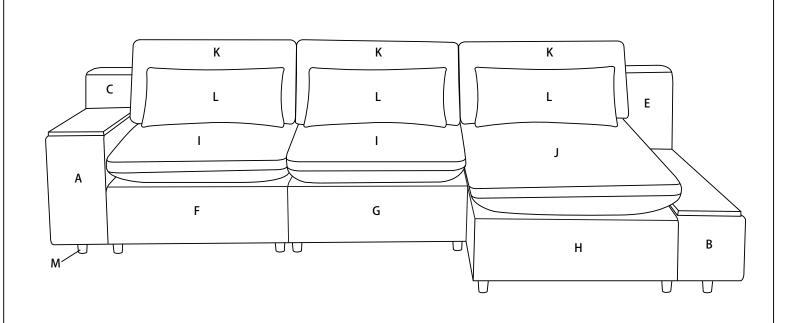

# HARDWARE LIST:

| A |                  | 1PC   | S                                                             | <b>□ ○</b>       | 2PCS    |
|---|------------------|-------|---------------------------------------------------------------|------------------|---------|
| В |                  | 1PC   | WF532                                                         | 118: A*1 F*1 I*1 | K*1 L*1 |
| С |                  | 1PC   | WF532119: G*1 I*1 K*2 D*1                                     |                  |         |
| D |                  | 1PC   | WF532120: B*1 H*1 J*1 L*2 M*17<br>N*17 O*21 P*21 Q*21 R*1 S*2 |                  |         |
| Е |                  | 1PC   |                                                               |                  |         |
| F |                  | 1PC   | WF532                                                         | 121: C*1 E*1     |         |
| G |                  | 1PC   |                                                               |                  |         |
| Н |                  | 1PC   |                                                               |                  |         |
| I |                  | 2PCS  |                                                               |                  |         |
| J |                  | 1PC   |                                                               |                  |         |
| K |                  | 3PCS  |                                                               |                  |         |
| L |                  | 3PCS  |                                                               |                  |         |
| M |                  | 17PCS |                                                               |                  |         |
| N | ***              | 17PCS |                                                               |                  |         |
| 0 | M 8*60M M        | 21PCS |                                                               |                  |         |
| Р | <b>€</b><br>M 8  | 21PCS |                                                               |                  |         |
| Q | ©<br>M 8*30*2M M | 21PCS |                                                               |                  |         |
| R | M 8 8            | 1PC   |                                                               |                  |         |