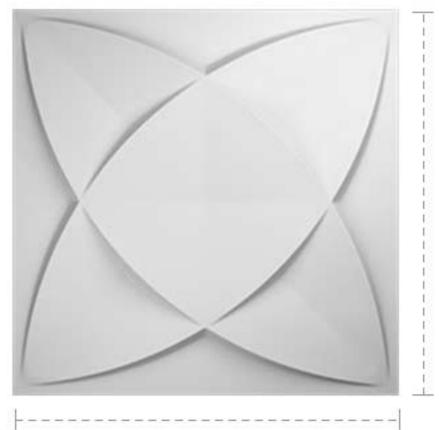

## WP20X20SWWH

## 19 5/8"W X 19 5/8"H SPEEDWELL ENDURAWALL DECORATIVE 3D WALL PANEL, WHITE

19 5/8"

19 5/8"

**FRONT** 

**PROFILE** 

EKENA MILLWORK 2300 WEST MAIN ST. CLARKSVILLE, TX 75426 TOLL FREE: 866-607-0453 WWW.EKENAMILLWORK.COM