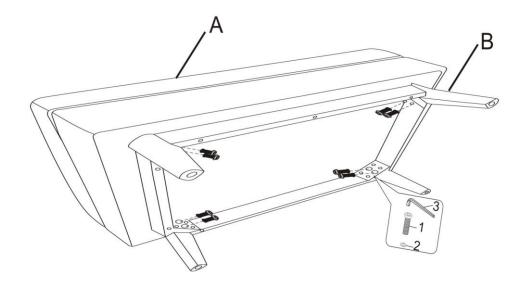

#### STEP 1

- 1. Place the Ottoman (A) upside down on a smooth, flat surface.
- 2. Attach the Feet B and Allen Key Bolts 1 and Washers 2.
- 3. Use Allen Key 3 to tighten.

STEP 2

1. Turn Ottoman (A) right side up.