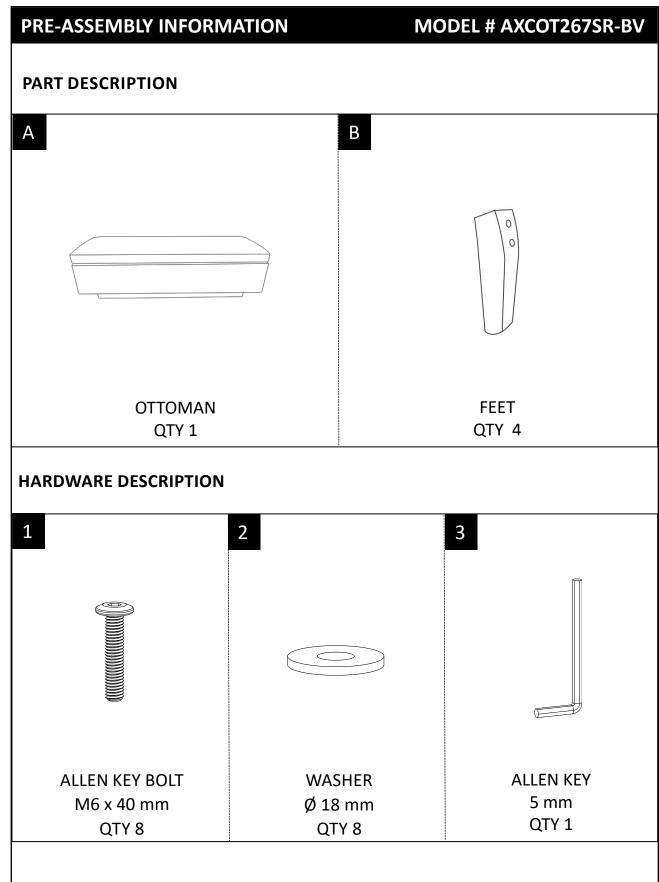

### **SAFETY INFORMATION**

This furniture is designed for indoor use.

Identify all the parts and hardware. Do not discard of the packaging until you have checked that you have all the parts and hardware required. Hardware package may have spare parts.

#### STEP 1

- 1. Place the Ottoman (A) upside down on a smooth, flat surface.
- 2. Attach the Feet B and Allen Key Bolts 1 and Washers 2.
- 3. Use Allen Key 3 to tighten.

STEP 2

1. Turn Ottoman (A) right side up.