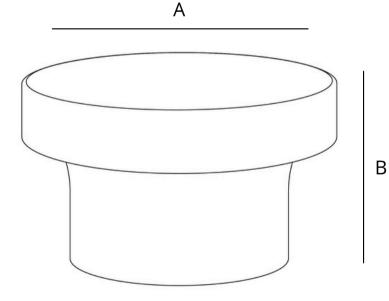

#### DIMENSIONS

Center to center: single bore Diameter: 1.25 in.**(A)** Projection: 0.75 in.**(B)** Weight: 0.09 lbs.