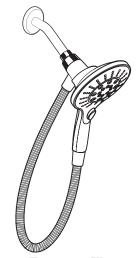

### **DESCRIPTION**

- Various finishes identified by suffix
- Handshower with adjustable Magnetix™ docking
- 59" double interlock spiral hose (metal)

## **OPERATION**

- Six function
- Magnetix<sup>™</sup> docking rotates to adjust angle of handshower

- Designed to deliver 2.5 gpm (6.62 L/min) at 80 psi (for models manufactured after 3/1/18)
- Designed to deliver 2.0 gpm (9.5 L/min) at 80 psi (for models manufactured before 3/1/18)
- EP suffix models are limited to 1.75 gpm (6.62 L/min) at 80 psi

## **Specifications**

Engage™ Handshower with Magnetix™ Docking & Hose

Model: 26112 series