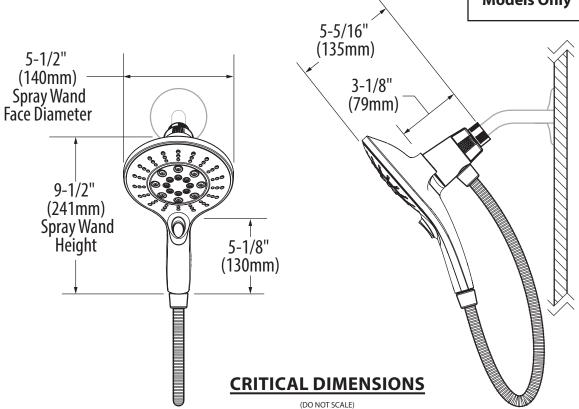

## **Specifications**

Engage™ Handshower with Magnetix™ Docking & Hose

Model: 26112 series