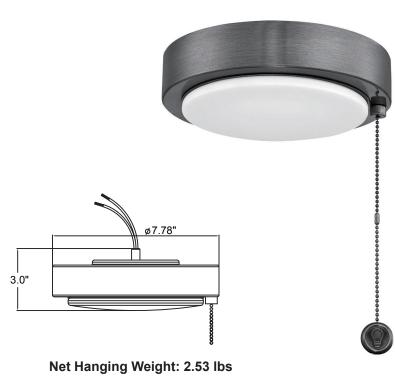

#### LIGHTING BULBS:

One 18 watt LED included.

#### CONTROL:

ON/OFF and dimmable pull chain control.

LK179\*\*

**WET Light Kit** 

| Light Bulb Information (120V) |       |               |            |     |  |
|-------------------------------|-------|---------------|------------|-----|--|
| Bulb Type                     | Watts | Lumens Amount | Color Temp | CRI |  |
| LED                           | 18    | 1400          | 3000       | 90% |  |