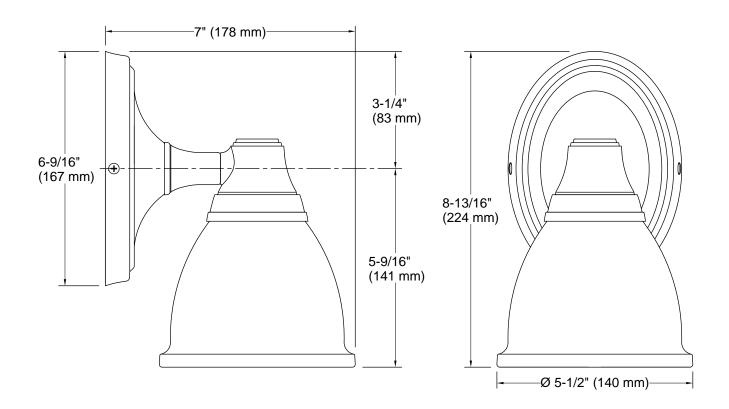

## **Technical Information**

All product dimensions are nominal.

Material: Metal, Glass Number of Lights: 1

Number of Lights: 1
Number of Shades: 1

Shade Type: Frosted Glass Hanging Type: Non-hanging