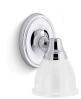

### **Features**

- Frosted-glass shade
- Sconce can be positioned up or down, depending on room setting
- Coordinates with Forté® faucets, accessories, and showering components to complete your bathroom
- Includes installation hardware
- Suitable for damp locations, per UL 1598
- Fixture is dimmable when paired with dimmer switch and compatible bulbs

### Material

- Premium metal construction for durability and reliability
- KOHLER finishes resist corrosion and tarnishing