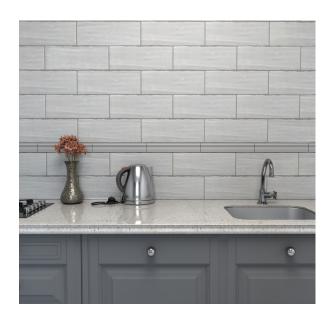

## **5X14 BOUTIQUE CRAFTED SILVER**

A Boutique Collection tile allows you to create new focal points in any space. It's a fresh take on a classic tile, perfectly suited for today's refined interpretation of trends and style.

## **Specifications**

Piece Size: 4.84-in x 13.78-in Coverage/Pc: 0.46 sqft/pc Coverage/Box: 11.57/sqft

Pieces/Box: 25

Tile Format: Loose Piece

Chip Size: 5" x 14"
Thickness: 0.314 mm

**Material:** Ceramic **Finish:** Glazed

**Shade Variation:** V2 (slight variation) **Water Absorption**: Impervious

**Chemical Resistant: No** 

**PEI:** Not rated

| Τi | le | U | SE |
|----|----|---|----|
|    |    |   |    |

Interior Wall Floor Backsplash Shower/Wet Area Shower Floors Fireplace Surrounds