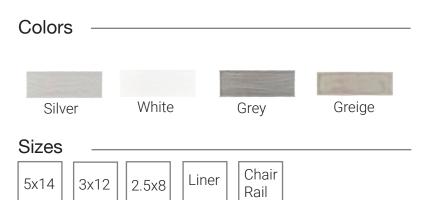

## **Specifications**

Piece Size: 4.84-in x 13.78-in Coverage/Pc: 0.46 sqft/pc Coverage/Box: 11.57/sqft

Pieces/Box: 25

Tile Format: Loose Piece

Chip Size: 5" x 14"
Thickness: 0.314 mm

**Material:** Ceramic **Finish:** Glazed

**Shade Variation:** V2 (slight variation) **Water Absorption**: Impervious

**Chemical Resistant: No** 

**PEI:** Not rated

| Τi | le | U | SE |
|----|----|---|----|
|    |    |   |    |

Interior Wall Floor Backsplash Shower/Wet Area Shower Floors Fireplace Surrounds