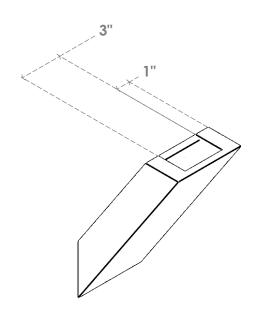

## ITEM NUMBER: BRCURO050X08000X12000TRARCPR

5"W X 8"D X 12"H TRADITIONAL ROUGH CEDAR WOODGRAIN OPEN TIMBERTHANE BRACE, PRIMED TAN

**SIDE PROFILE** 

**FRONT PROFILE** 

**ISOMETRIC** 

GENERATED DATE: 04/05/2023