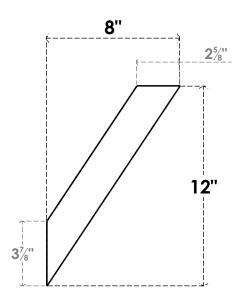

## ITEM NUMBER: BRCURO050X08000X12000TRARCPR

5"W X 8"D X 12"H TRADITIONAL ROUGH CEDAR WOODGRAIN OPEN TIMBERTHANE BRACE, PRIMED TAN

**SIDE PROFILE** 

**FRONT PROFILE** 

**ISOMETRIC** 

GENERATED DATE: 04/05/2023