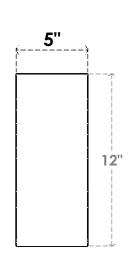

## ITEM NUMBER: BRCURO050X08000X12000TRARCPR

5"W X 8"D X 12"H TRADITIONAL ROUGH CEDAR WOODGRAIN OPEN TIMBERTHANE BRACE, PRIMED TAN

**SIDE PROFILE** 

**FRONT PROFILE** 

**ISOMETRIC** 

GENERATED DATE: 04/05/2023