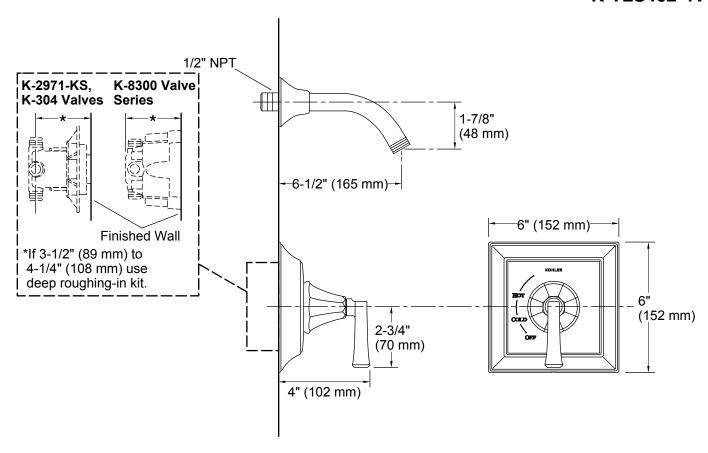

# **Required Products/Accessories**

K-304/K-P304 Series Rite-Temp® Valves

10

K-8304/K-P8304 Series Rite-Temp® Valve & Cartridge Kits

K-8300/K-P8300 Series Rite-Temp® Valve Body Rough-ins

K-2971-KS 3/4" Pressure-balancing Valve

## **Technical Information**

All product dimensions are nominal.