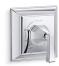

# Memoirs® Stately

Rite-Temp® Shower Valve Trim
K-TLS462-4V

#### **Features**

- Includes face plate with handle, shower arm and flange.
- Single handle controls both on/off activation and temperature setting.
- Supplied with ADA compliant metal deco lever handle.
- For use with any Kohler showerhead (not supplied).
- Complements the Memoirs faucet and accessory collections.