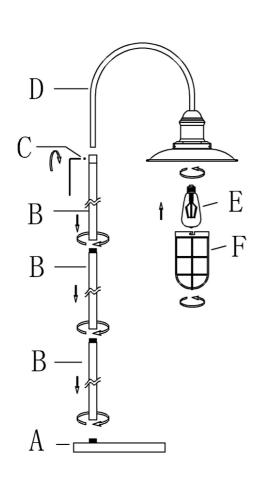

## LT185200TX—Bowen Floor Lamp Parts List

Please review all parts and hardware before disposing of any packaging. Call Customer Service if missing hardware. Using a screw that is too long will cause damage. Before beginning assembly, separate each type of screw. Carefully study the diagrams below. You may receive extra hardware with your unit.

## Mounting Instructions:

- 1.Attach posts (B) to base (A).
- 2. Attach lamp body (D) to posts (B).
- 3. Attach screws (c) to posts (B).
- 4. Install light bulb (E).
- 5. Secure the shade (F) to the holder (D).