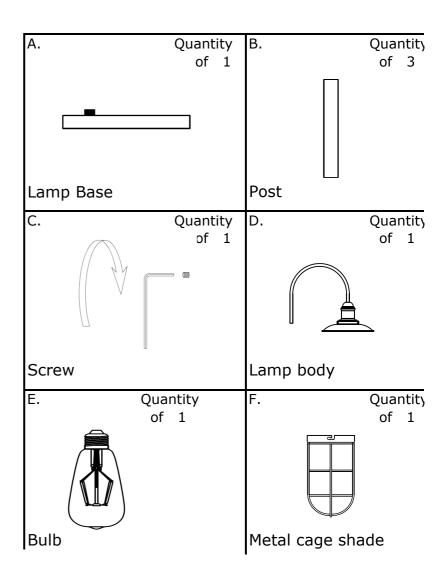

## LT185200TX—Bowen Floor Lamp Parts List

Please review all parts and hardware before disposing of any packaging. Call Customer Service if missing hardware. Using a screw that is too long will cause damage. Before beginning assembly, separate each type of screw. Carefully study the diagrams below. You may receive extra hardware with your unit.

## Mounting Instructions:

- 1.Attach posts (B) to base (A).
- 2. Attach lamp body (D) to posts (B).
- 3. Attach screws (c) to posts (B).
- 4. Install light bulb (E).
- 5. Secure the shade (F) to the holder (D).