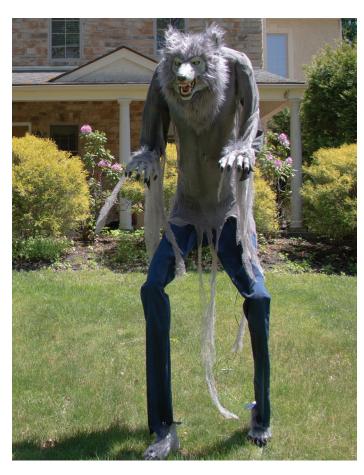

## FARKAS the TOWERING WEREWOLF

- Motion sensor activated up to 6.5 feet
- Head and torso move from side to side
- Glowing green LED eyes and sharp teeth
- Jaws open to snarl, growl, and howl
- Adjustable volume control to adjust realistic sound effects
- Operates on the included UL plug-in adapter
- Assembly required instructions included
- Indoor or covered outdoor use recommended
- All treat and no tricks with our 1-year limitedwarranty

Farkas, the Towering Werewolf, found his way to our world through a prehistoric time portal. This dire wolf travels freely between his world and ours morphing into a werewolf to search for tasty morsels to eat. Be careful out there, or you might be his next meal. Farkas will mesmerize your trick-or-treaters with his looming 7-ft. stature, powerful jaws, and glowing green eyes that pierce the darkness. Blood-chilling sounds include snarling, growling, and howling at the moon.