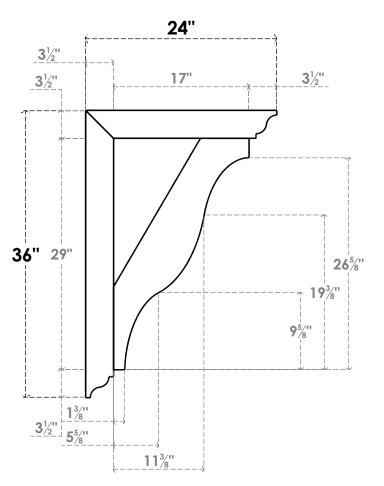

## ITEM NUMBER: BKTUROS035X035X24000X36000X035X035X035FST00RCPR

3 1/2"W X 24"D X 36"H X 3 1/2"T FUNSTON ROUGH CEDAR WOODGRAIN OPEN BRACKET, TRADITIONAL TOP AND BACK, 3 1/2"W SOLID BRACE, PRIMED TAN

**SIDE PROFILE** 