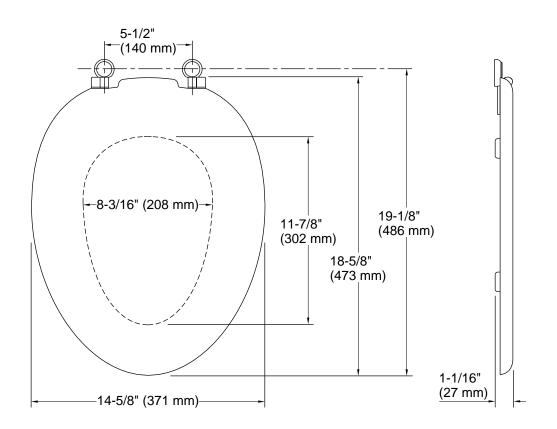

## **Technical Information**

All product dimensions are nominal.

Seat shape type: Elongated
Seat front type: Closed-front
Seat-mounting 5-1/2" (140 mm)

holes: