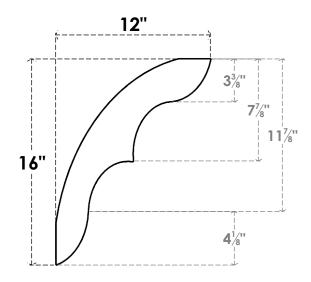

## ITEM NUMBER: BRCURO050X12000X16000OZKRCPR

5"W X 12"D X 16"H OZARK ROUGH CEDAR WOODGRAIN OPEN TIMBERTHANE BRACE, PRIMED TAN

**SIDE PROFILE** 

**FRONT PROFILE** 

**ISOMETRIC** 

GENERATED DATE: 04/05/2023

**EKENA MILLWORK** 2300 WEST MAIN ST. CLARKSVILLE, TX 75426 TOLL FREE: 866-607-0453 WWW.EKENAMILLWORK.COM