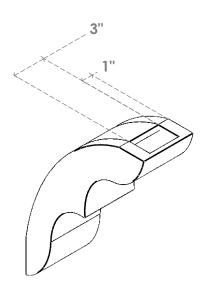

## ITEM NUMBER: BRCURO050X12000X16000OZKRCPR

5"W X 12"D X 16"H OZARK ROUGH CEDAR WOODGRAIN OPEN TIMBERTHANE BRACE, PRIMED TAN

**SIDE PROFILE** 

**FRONT PROFILE** 

**ISOMETRIC** 

GENERATED DATE: 04/05/2023

**EKENA MILLWORK** 2300 WEST MAIN ST. CLARKSVILLE, TX 75426 TOLL FREE: 866-607-0453 WWW.EKENAMILLWORK.COM