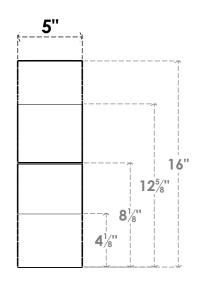

## ITEM NUMBER: BRCURO050X12000X16000OZKRCPR

5"W X 12"D X 16"H OZARK ROUGH CEDAR WOODGRAIN OPEN TIMBERTHANE BRACE, PRIMED TAN

**SIDE PROFILE** 

**FRONT PROFILE** 

**ISOMETRIC** 

GENERATED DATE: 04/05/2023

**EKENA MILLWORK** 2300 WEST MAIN ST. CLARKSVILLE, TX 75426 TOLL FREE: 866-607-0453 WWW.EKENAMILLWORK.COM