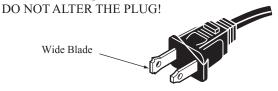

#### **CAUTION:**

This portable lamp has a polarized plug (one blade is wider than the other) as a safety feature. This plug can be used in a polarized outlet only one way. If plug does not fit fully into the outlet, reverse the plug. If it still does not fit, contact a qualified electrician.