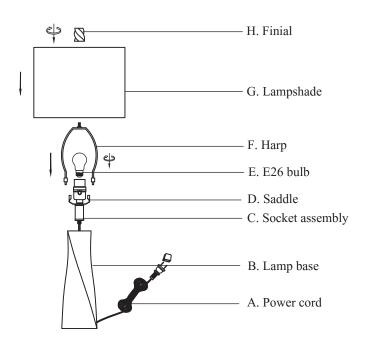

# **Assembly Instruction**

- 1.Pull out the Power cord A gently until bottom of Socket assembly C reaches the top of Lamp base B.
- 2.Rotate Socket assembly C counter-clockwise by two turns, then screw Socket assembly onto Lamp base B and tighten.
- 3.Insert Harp F into Saddle D.
- 4.Install E26 bulb E into socket.
- 5.Attach assembled Lamp shade G onto Harp F and tighten it with Finial H.

For Lamp shade assembly, please refer to attached insruction-Lamp Shade Assembly.