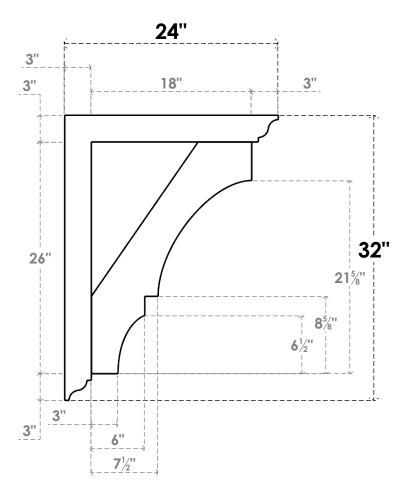

## ITEM NUMBER: BKTP03X24X32BOA01

3"W X 24"D X 32"H X 3"T BALBOA ARCHITECTURAL GRADE PVC OPEN BRACKET, TRADITIONAL TOP AND BACK, 2 1/2"W CLOSED BRACE

**SIDE PROFILE** 

**FRONT PROFILE** 

**ISOMETRIC** 

GENERATED DATE: 03/21/2024