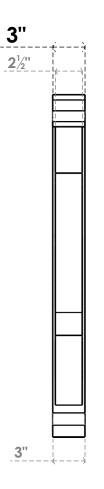

## ITEM NUMBER: BKTP03X24X32BOA01

3"W X 24"D X 32"H X 3"T BALBOA ARCHITECTURAL GRADE PVC OPEN BRACKET, TRADITIONAL TOP AND BACK, 2 1/2"W CLOSED BRACE

**SIDE PROFILE** 

**FRONT PROFILE** 

**ISOMETRIC** 

GENERATED DATE: 03/21/2024