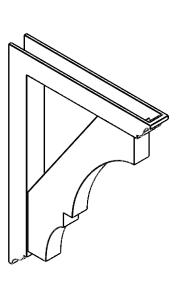

## ITEM NUMBER: BKTP03X24X32BOA01

3"W X 24"D X 32"H X 3"T BALBOA ARCHITECTURAL GRADE PVC OPEN BRACKET, TRADITIONAL TOP AND BACK, 2 1/2"W CLOSED BRACE

**SIDE PROFILE** 

**FRONT PROFILE** 

**ISOMETRIC** 

GENERATED DATE: 03/21/2024