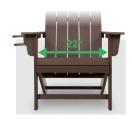

#### **Oversized Seat**

The Adirondack Heavy Duty chair comprises of an oversized seat to cover more body area and provide steadiness.