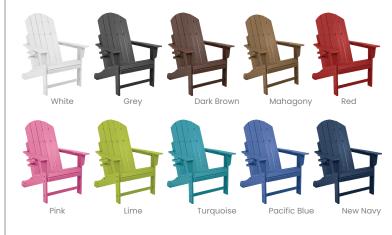

ed with extra support system in the backrest to ensure stability for the user to sit for extended periods.

Its 1 inch thickness structure also ensures more longevity and usability over time.



in the Market



Durapatio Heavy Duty

## **High Backrest Height**



Compared to other patio chairs in the market, the Adirondack Heavy Duty chair's seat height is higher, in which it reaches above the back of your head, adding a more snug seating experience.





#### **Oversized Seat**

The Adirondack Heavy Duty chair comprises of an oversized seat to cover more body area and provide steadiness.





### **Convenient Cup Holder**

The Adirondack Heavy Duty chair is designed to securely hold drinks up to the diamater of 4 inches, without worrying about spills or holding their cups.

#### Colors