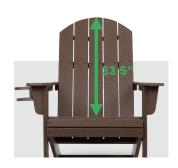

in the Market

Durapatio Heavy Duty

## **High Backrest Height**

Compared to other patio chairs in the market, the Adirondack Heavy Duty chair's seat height is higher, in which it reaches above the back of your head, adding a more snug seating experience.