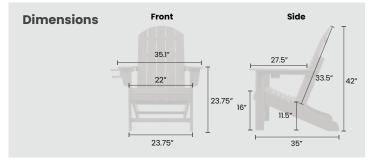

with extra support system in the backrest to ensure stability for the user to sit for extended periods.

Its 1 inch thickness structure also ensures more longevity and usability over time.



in the Market



Durapatio Heavy Duty

## **High Backrest Height**



Compared to other patio chairs in the market, the Adirondack Heavy Duty chair's seat height is higher, in which it reaches above the back of your head, adding a more snug seating experience.





#### **Oversized Seat**

The Adirondack Heavy Duty chair comprises of an oversized seat to cover more body area and provide steadiness.





### **Convenient Cup Holder**

The Adirondack Heavy Duty chair is designed to securely hold drinks up to the diamater of 4 inches, without worrying about spills or holding their cups.

#### Colors