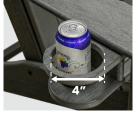

### **Convenient Cup Holder**

The Adirondack Heavy Duty chair is designed to securely hold drinks up to the diamater of 4 inches, without worrying about spills or holding their cups.