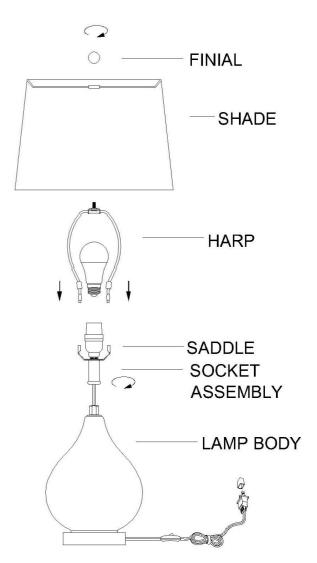

## SKU#HTLRX0228-BLACK / HTLRX0228-BLUE HTLRX0228-RED / HTLRX0228-SKY

1.FASTEN SOCKET ASSEMBLY ONTO LAMP BODY .

BE CAREFUL NOT TO TWIST THE POWER CORD.

2.PLACE THE HARP ONTO SADDLE .

3.PLACE THE SHADE ONTO HARP AND TIGHTEN FINIAL.

4.PLEASE USE ON/OFF TYPE"A" BULB MAX 100-WATT OR LED BULB MAX18 -WATT.

5.LED 9-WATT BULB INCLUDED INSIDE THE BOX.

SLIGHLY ADJUST ON SHADE AND CONNECTION HARDWARE TO SET IT LEVEL WHICH MAY CAME COMPRESSED DURING TRANSPORTATION.