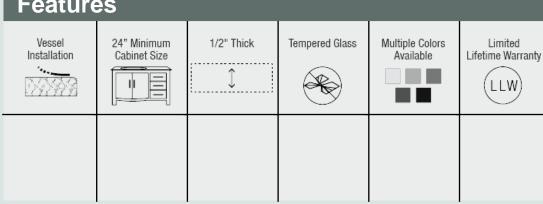

# 640-AQUA Colored Vessel Bathroom Sink



#### **Glass**

Our line of glass sinks will add elegant beauty to your bathroom. They are manufactured using fully tempered glass, which is stronger and can withstand higher temperatures than normal glass. The glass is nonporous and will not absorb odor or stains making it a very clean option. Our glass sinks are covered by a limited lifetime warranty.



## **Accessories**







22 3/8" x 14 1/4" x 4 1/4" 1/2" Thick Bowl **Tempered Glass** Lifetime Warranty Turquoise-Colored Glass Throughout



\*Accessories not included

### **Available Colors**



UPC: 819084010283

#### **Features**