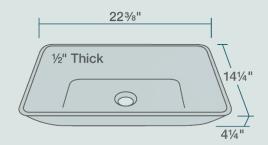

## **Accessories**

22 3/8" x 14 1/4" x 4 1/4" 1/2" Thick Bowl **Tempered Glass** Lifetime Warranty Turquoise-Colored Glass Throughout

\*Accessories not included