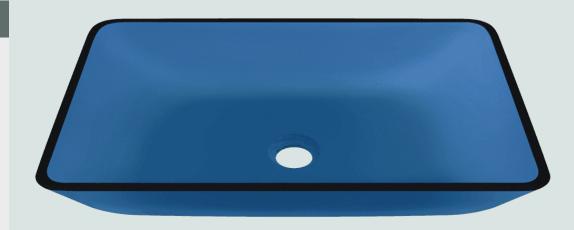

# 640-AQUA Colored Vessel Bathroom Sink

## **Accessories**

22 3/8" x 14 1/4" x 4 1/4" 1/2" Thick Bowl **Tempered Glass** Lifetime Warranty Turquoise-Colored Glass Throughout

\*Accessories not included