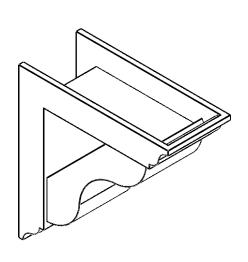

## ITEM NUMBER: BKTP05X12X12CAR01

5"W X 12"D X 12"H X 2"T CARMEL ARCHITECTURAL GRADE PVC OPEN BRACKET, TRADITIONAL TOP AND BACK, 4 1/2"W CLOSED BRACE

## **SIDE PROFILE**

**FRONT PROFILE** 

**ISOMETRIC** 

GENERATED DATE: 03/21/2024

**EKENA MILLWORK** 2300 WEST MAIN ST. CLARKSVILLE, TX 75426 TOLL FREE: 866-607-0453 WWW.EKENAMILLWORK.COM

1. INSTALLATION TO BE COMPLETED IN ACCORDANCE WITH MANUFACTURER'S SPECIFICATIONS.
2. DRAWING MAY NOT BE TO SCALE
3. THIS DRAWING IS INTENDED FOR DESIGN AND PLANNING PURPOSES ONLY.
4. ALL INFORMATION CONTAINED HEREIN WAS CURRENT AT THE TIME OF DEVELOPMENT BUT MUST BE REVIEWED AND APPROVED BY THE PRODUCT MANUFACTURER TO BE CONSIDERED ACCURATE.