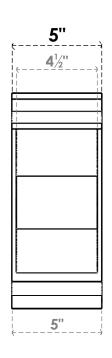

## ITEM NUMBER: BKTP05X12X12CAR01

5"W X 12"D X 12"H X 2"T CARMEL ARCHITECTURAL GRADE PVC OPEN BRACKET, TRADITIONAL TOP AND BACK, 4 1/2"W CLOSED BRACE

## **SIDE PROFILE**

**FRONT PROFILE** 

**ISOMETRIC** 

GENERATED DATE: 03/21/2024

**EKENA MILLWORK** 2300 WEST MAIN ST. CLARKSVILLE, TX 75426 TOLL FREE: 866-607-0453 WWW.EKENAMILLWORK.COM

1. INSTALLATION TO BE COMPLETED IN ACCORDANCE WITH MANUFACTURER'S SPECIFICATIONS.
2. DRAWING MAY NOT BE TO SCALE
3. THIS DRAWING IS INTENDED FOR DESIGN AND PLANNING PURPOSES ONLY.
4. ALL INFORMATION CONTAINED HEREIN WAS CURRENT AT THE TIME OF DEVELOPMENT BUT MUST BE REVIEWED AND APPROVED BY THE PRODUCT MANUFACTURER TO BE CONSIDERED ACCURATE.