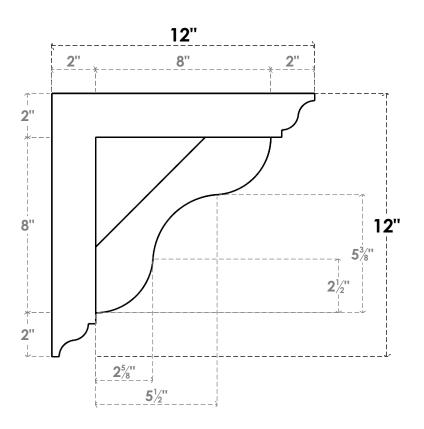

## ITEM NUMBER: BKTP05X12X12CAR01

5"W X 12"D X 12"H X 2"T CARMEL ARCHITECTURAL GRADE PVC OPEN BRACKET, TRADITIONAL TOP AND BACK, 4 1/2"W CLOSED BRACE

## **SIDE PROFILE**

**FRONT PROFILE** 

**ISOMETRIC** 

GENERATED DATE: 03/21/2024

**EKENA MILLWORK** 2300 WEST MAIN ST. CLARKSVILLE, TX 75426 TOLL FREE: 866-607-0453 WWW.EKENAMILLWORK.COM

1. INSTALLATION TO BE COMPLETED IN ACCORDANCE WITH MANUFACTURER'S SPECIFICATIONS.
2. DRAWING MAY NOT BE TO SCALE
3. THIS DRAWING IS INTENDED FOR DESIGN AND PLANNING PURPOSES ONLY.
4. ALL INFORMATION CONTAINED HEREIN WAS CURRENT AT THE TIME OF DEVELOPMENT BUT MUST BE REVIEWED AND APPROVED BY THE PRODUCT MANUFACTURER TO BE CONSIDERED ACCURATE.