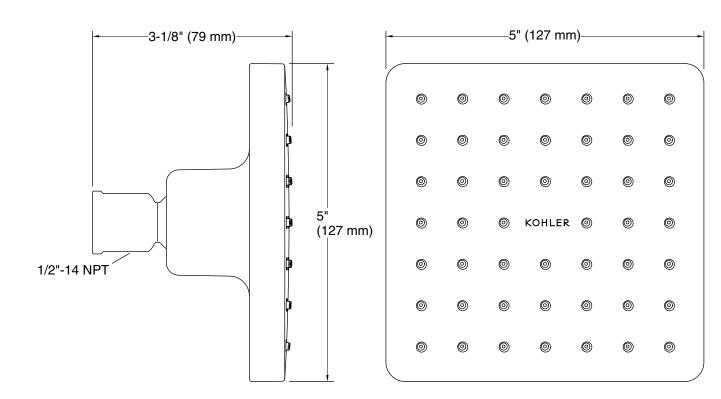

#### Features

- Single-function showerhead with 48 nozzle 5" (127 mm) diameter sprayface
- Optimized sprayface for maximum performance
- 2.5 gpm (9.5 lpm) maximum flow rate at 45 psi (3.1 bar)
- MasterClean<sup>™</sup> sprayface features an easy-to-clean surface that withstands mineral buildup and maximizes spray performance
- Coordinates with other products in the Parallel collection

#### Installation

- 1/2" -14 NPT connection
- Wall-mount

#### **Technical Information**

All product dimensions are nominal. Drain included: No