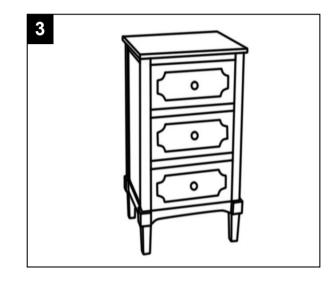

Step 1

Take all packaging off the cabinet. Attach one feet to the cabinet body using screw.

Step 2

Put the other three foot on the bottom of cabinet and attach them using screws.

Step 3

Turn the table up to right side.