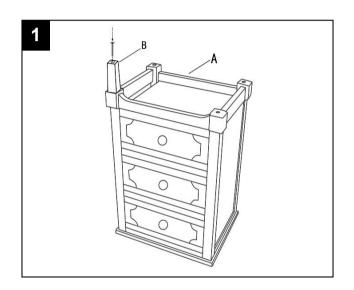

Step 1

Take all packaging off the cabinet. Attach one feet to the cabinet body using screw.

Step 2

Put the other three foot on the bottom of cabinet and attach them using screws.

Step 3

Turn the table up to right side.

## **Part List**

| PIECE | DESCRIPTION                       | PICTURE | QUANTITY |
|-------|-----------------------------------|---------|----------|
| A     | Cabinet Body                      |         | 1X       |
| В     | Foot                              |         | 4X       |
| HW    | Phillips Screws 8 x 1.4 x 63.5 MM |         | 4X       |