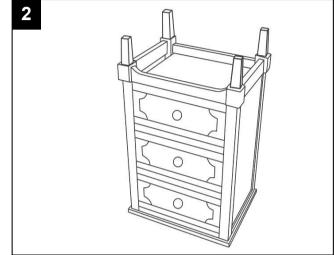

Step 1

Take all packaging off the cabinet. Attach one feet to the cabinet body using screw.

Step 2

Put the other three foot on the bottom of cabinet and attach them using screws.

Step 3

Turn the table up to right side.