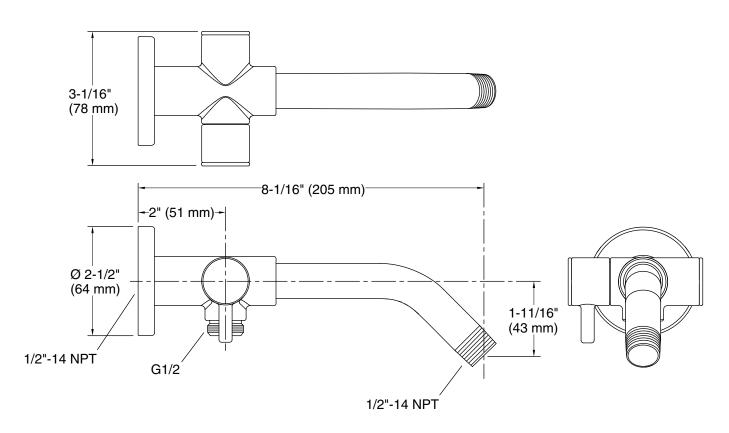

# **Technical Information**

All product dimensions are nominal.

Drain included: No

# **Included Components**

Additional Components:

Flange