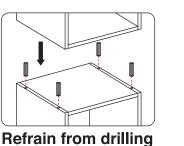

## Safety Measures for Stacking

A maximum of 2 units can be stacked.

The total stacked height cannot exceed 70.6"

The use of wooden dowels and anti-tip hardware is required when stacking height exceeds 35.0"

holes on your own. Please make sure to use the pre-drilled holes and dowels (#2) for stacking.