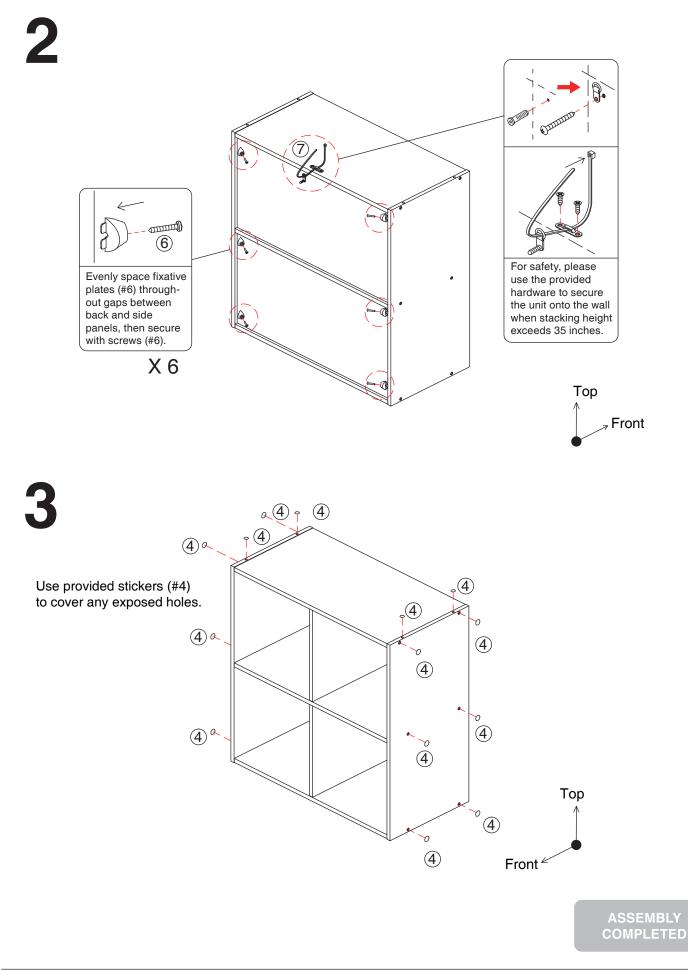

when step is completed or when instructed to do so.



Use the appropriate hand tools or power tools for assembly.

Select steps, such as tightening screws and/or bolts, may require hand tools to avoid causing damage during assembly.



After two weeks, check and tighten any loose hardware and repeat again every six months thereafter.

### **ASSEMBLY INSTRUCTIONS**



- a) Insert short wooden dowels (#2) into one side of Divider Panels (#E). Repeat once.
- b) Connect Shelf (#C) to Divider Panels (#E) with longer wooden dowels (#3).
- c) Align and connect Top and Bottom Panels (#A) to Divider Panels (#E).
- d) Align one Side Panel (#B) and secure with screws (#1). Slide in Back Panels (#D).
- e) Join remaining Side Panel (#B) and secure with screws (#1).



#### **ASSEMBLY INSTRUCTIONS**



## Safety Measures for Stacking

A maximum of 2 units can be stacked.

The total stacked height cannot exceed 70.6"

The use of wooden dowels and anti-tip hardware is required when stacking height exceeds 35.0"



holes on your own. Please make sure to use the pre-drilled holes and dowels (#2) for stacking.