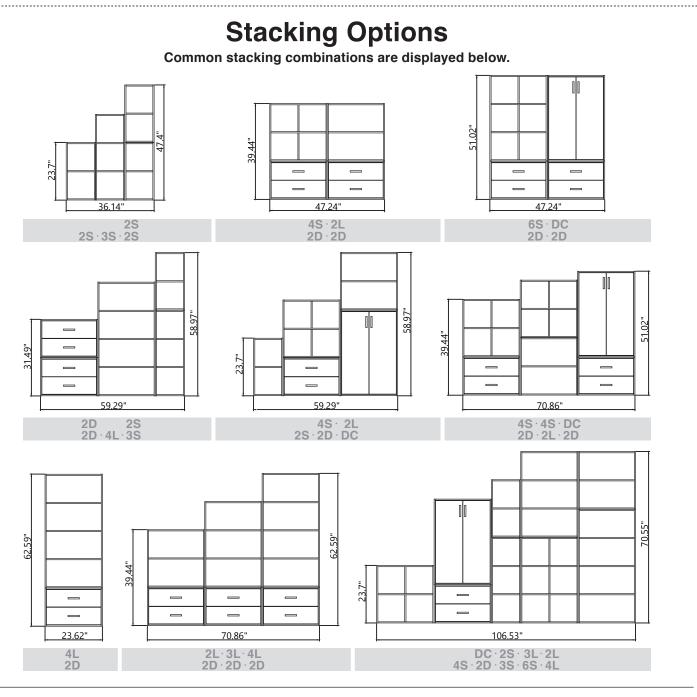

## Safety Measures for Stacking

A maximum of 2 units can be stacked.

The total stacked height cannot exceed 70.6"

The use of wooden dowels and anti-tip hardware is required when stacking height exceeds 35.0"