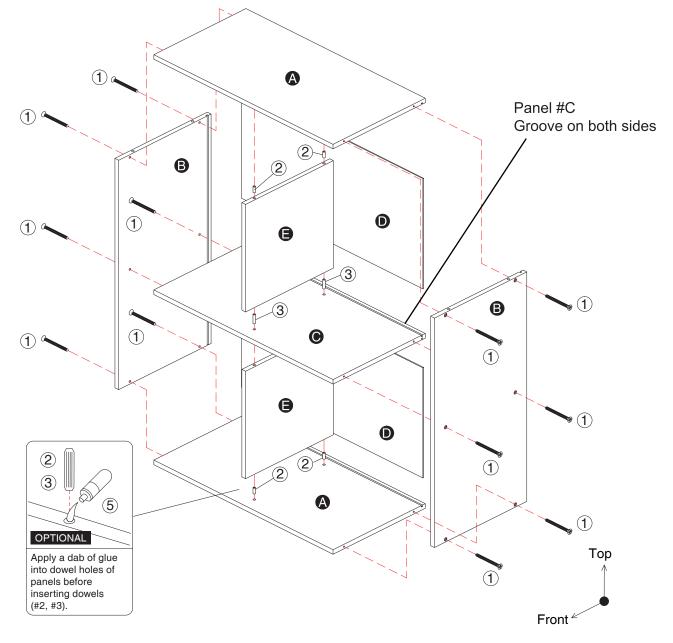

### **ASSEMBLY INSTRUCTIONS**

- a) Insert short wooden dowels (#2) into one side of Divider Panels (#E). Repeat once.
- b) Connect Shelf (#C) to Divider Panels (#E) with longer wooden dowels (#3).
- c) Align and connect Top and Bottom Panels (#A) to Divider Panels (#E).
- d) Align one Side Panel (#B) and secure with screws (#1). Slide in Back Panels (#D).
- e) Join remaining Side Panel (#B) and secure with screws (#1).