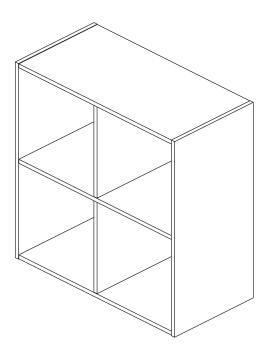

### **ASSEMBLY INSTRUCTIONS**

- a) Insert short wooden dowels (#2) into one side of Divider Panels (#E). Repeat once.
- b) Connect Shelf (#C) to Divider Panels (#E) with longer wooden dowels (#3).
- c) Align and connect Top and Bottom Panels (#A) to Divider Panels (#E).
- d) Align one Side Panel (#B) and secure with screws (#1). Slide in Back Panels (#D).
- e) Join remaining Side Panel (#B) and secure with screws (#1).