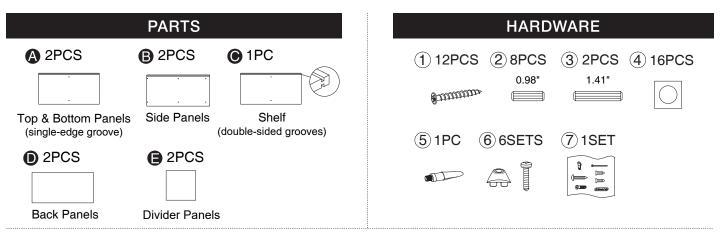

### **ASSEMBLY INSTRUCTIONS**

- a) Insert short wooden dowels (#2) into one side of Divider Panels (#E). Repeat once.
- b) Connect Shelf (#C) to Divider Panels (#E) with longer wooden dowels (#3).
- c) Align and connect Top and Bottom Panels (#A) to Divider Panels (#E).
- d) Align one Side Panel (#B) and secure with screws (#1). Slide in Back Panels (#D).
- e) Join remaining Side Panel (#B) and secure with screws (#1).