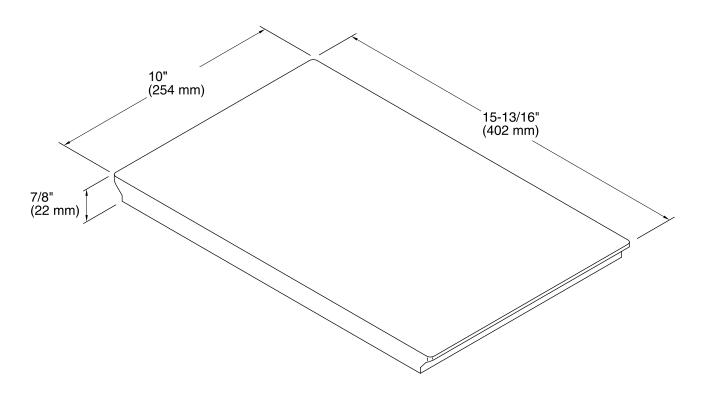

## **Prolific® Bamboo Cutting Board** K-5541

#### **Features**

- Included with the K-5540 and K-23651 Prolific kitchen sinks.
- May also be used with K-23650-NA and K-23652-NA Prolific kitchen sinks.
- Provides an in-sink work surface for prepping food.
- Doubles as a sink shelf.
- Durable bamboo construction.

#### **Recommended Products/Accessories**

K-5540 Under-Mount Kitchen Sink



Codes/Standards **EPA TSCA Title VI** CARB P2

**KOHLER® One-Year Limited Warranty** See website for detailed warranty information.





# Prolific® Bamboo Cutting Board K-5541



### **Technical Information**

All product dimensions are nominal.