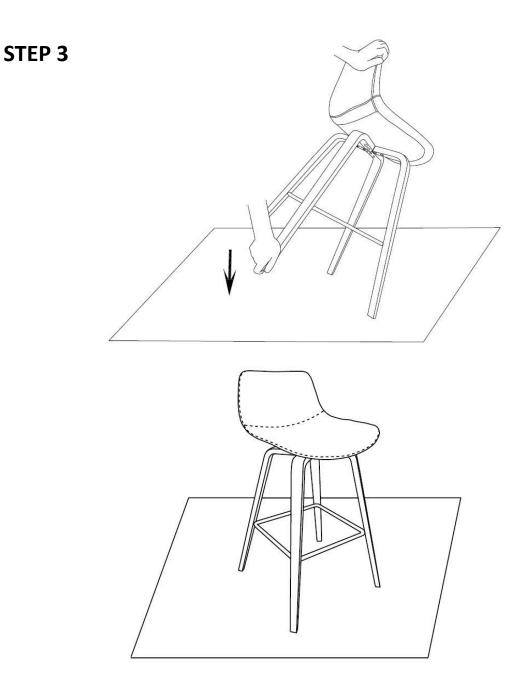

#### ASSEMBLY

Place Stool on a flat level surface to ensure it is level. If the Stool is uneven, adjust the uneven legs and the diagonal legs by pressing the uneven leg **slightly** toward the inside of the stool to make it level.