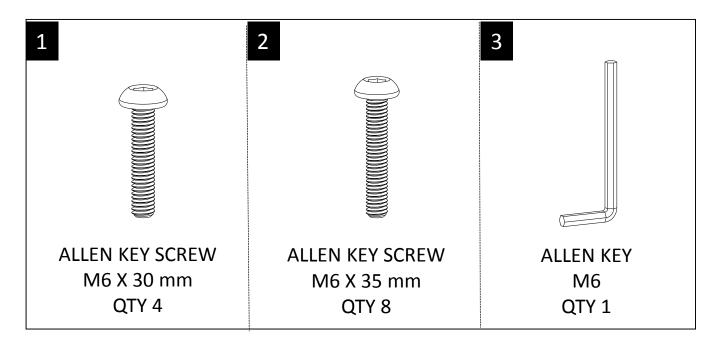

#### HARDWARE DESCRIPTION

**NEED HELP?** For help with assembly or if you are missing a part, Please call customer service at 1-866-518-0120 ext. 262 (9 am to 4 pm EST)