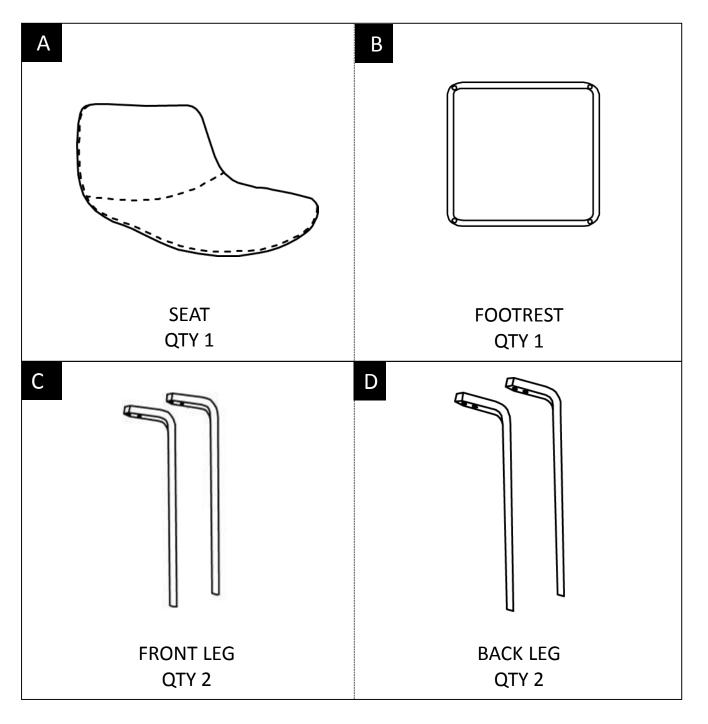

#### PARTS DESCRIPTION

**NEED HELP?** For help with assembly or if you are missing a part, Please call customer service at 1-866-518-0120 ext. 262 (9 am to 4 pm EST)