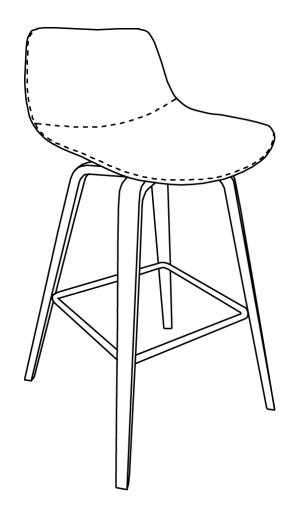

Wynden Hall HOME DECOR

brooklyn + max

## **RANDOLPH / CACEY / HARVARD**

## BENTWOOD 26 inch COUNTER HEIGHT STOOL MODEL # AXCRAN26N-DMB







brooklyn + max™



### Questions, problems, assembly help, missing parts?

No need to return the product, we will gladly help and ship your replacement parts free of charge Please call Customer Service at 1-866-518-0120 ext. 262 Monday to Friday between 9 am – 4 pm EST or go to <u>www.simpli-home.com/parts request</u>

In order to assist you in a timely manner, please have the following information ready:

Model # \_\_\_\_\_\_ Part Number or Letter \_\_\_\_\_\_

Purchased at \_\_\_\_\_\_ Date of Purchase \_\_\_\_\_\_

# If you wish to return the product, please contact the retailer where the product was purchased.

**IMPORTANT**: Please read this manual carefully before beginning assembly of this product. Keep this manual for future reference.

#### SAFETY INFORMATION

Identify all t