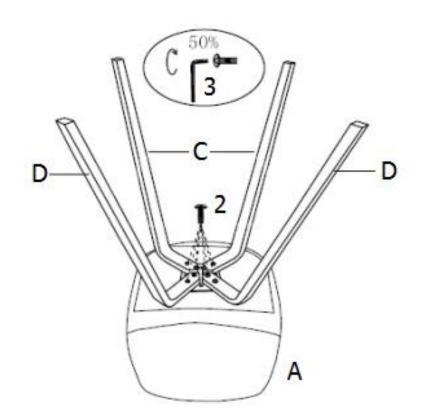

#### ASSEMBLY

STEP 1

Attach the Front Leg (C) and Back Leg (D) to the Seat (A) with Allen Key Screws (2). Use Allen Key (3) to tighten. Do not over tighten.