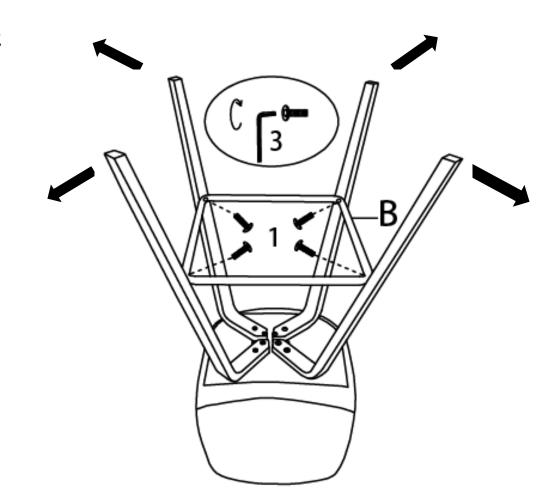

#### ASSEMBLY

**STEP 2** 

It is recommended that 2 people assemble the Footrest (B) for ease.

Attach the Footrest (B) to Front Legs (C) and Back Legs (D) with Allen Key Screws (1).

Spread the legs so they are diagonal and insert Allen Key Screws (1). Use Allen Key (3) to tighten.

Make sure to tighten All screws before using.