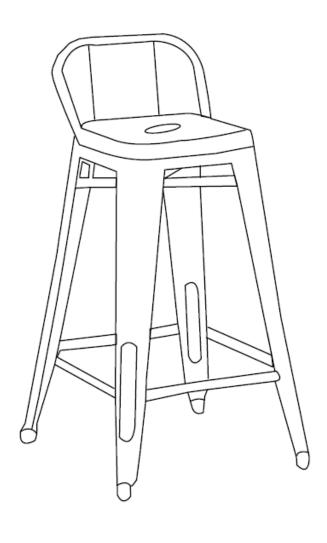

# **RAYNE / JOSEPHINE / KEELEY**

# 24 inch METAL COUNTER HEIGHT STOOL

# MODEL # AXCRAY24-01-DBL