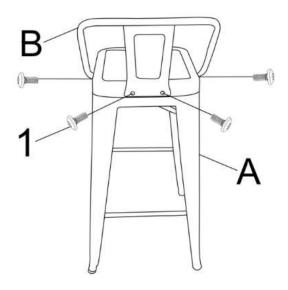

### STEP 1

Remove the Allen Key Screws (1) from Seat (A) using Allen Key (2).

### STEP 2

Attach Back (B) to Seat (A) with Allen Key Screws (1). Use Allen Key (2) to tighten.