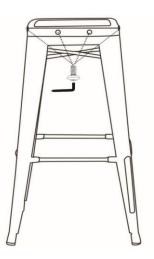

### STEP 1

Remove the Allen Key Screws (1) from Seat (A) using Allen Key (2).

### STEP 2

Attach Back (B) to Seat (A) with Allen Key Screws (1). Use Allen Key (2) to tighten.