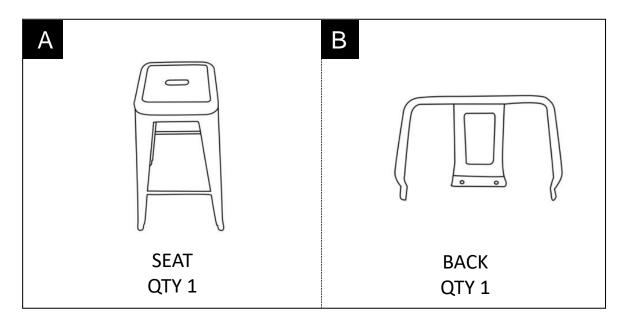

powder coat layer protects the metal from oxidizing, corrosion, tarnishing and scratching and keeps it looking good for years to come.

#### To help protect your metal furniture, follow these steps:

- Wipe down the surface with a damp, soft cloth.
- Wipe up spills promptly. Clean with a dry cloth.
- Do not use abrasive cleaners, chemical solvents, strong detergents, cleaners with bleach, and furniture polish.
- Use soft felt base coasters, placemats to help prevent scratches.
- Keep furniture out of direct sunlight, which can cause cracking or roughness on the protective layer.
- If it can be avoided, do not put furniture near heating vents. Keep the furniture 3 to 4 inches away from the wall, giving heat and air space to circulate.

# **PRE-ASSEMBLY INFORMATION**

## PARTS DESCRIPTION



### HARDWARE DESCRIPTION



**NEED HELP?** For help with assembly or if you are missing a part, Please call customer service at 1-866-518-0120 ext. 262 (9 am to 4 pm EST)

# ASSEMBLY

### STEP 1



Remove the Allen Key Screws (1) from Seat (A) using Allen Key (2).

### STEP 2



Attach Back (B) to Seat (A) with Allen Key Screws (1). Use Allen Key (2) to tighten.





### WARRANTY

Thank you for purchasing a **Simpli Home – Wyndenhall – Brooklyn + Max** product. These products have been made to demanding, high-quality standards and are guaranteed for domestic use against manufacturing faults for a period of 12 months from the date of purchase. This warranty does not affect your statutory rights.

In case of any malfunction of your product (failure, missing parts, etc.) please contact us a