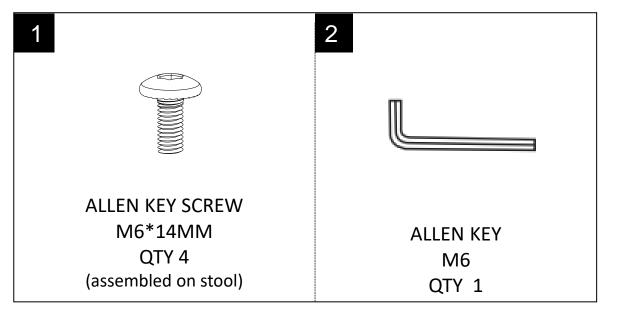

### HARDWARE DESCRIPTION

**NEED HELP?** For help with assembly or if you are missing a part, Please call customer service at 1-866-518-0120 ext. 262 (9 am to 4 pm EST)