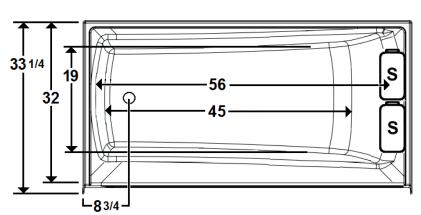

### **Technical Information**

- Weight: 183 lbs.
- Water Depth to Overflow: 14"
- Water Operating Level: 30 gal.
- Water Capacity: 55 gal.
- Sump Dimension: 45" x 19"