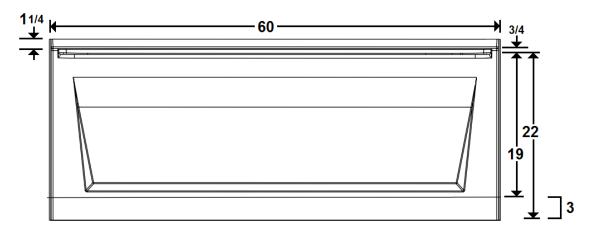

## \*All dimensions are +/- 1/2" and subject to change without notice\*

This unit DOES NOT have removable access panels on the skirt.