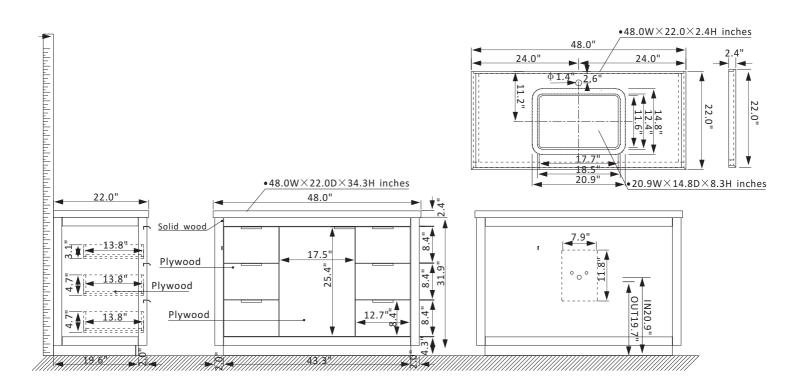

## Vinnova Leiza Vanity Collection 701548-CR-GW-NM

## Features

Constructed of imported solid oak and plywood for superior durability.

Available in White or Classical Grey finish to complement your décor.

- WH(ALB): Sintered stone countertop in Grey for a clean, elegant look.
- CR(GW): Composite grain stone countertop in White for a clean, elegant look, 45degree chamfered water retaining edges around

1 soft-close door and 6 soft-close drawers provide ample storage.

Brushed Gold or Matte Black hardware finish lends a touch of style and contrast. Single white ceramic undermount sink included.

Back panel included.

Built-in UL-listed power and USB outlet to power your styling tools.

Pre-drilled and designed for easy plumbing and faucet installation.

\* Does not include faucet, drain assembly, P-trap and backsplash