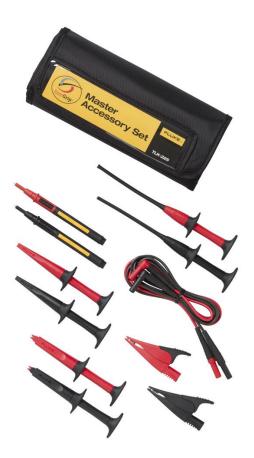

## **Key features**

The Fluke TLK-225 SureGrip<sup>™</sup> Master Accessory Set is the perfect replacement kit that provides flexibility and comfort with all SureGrip<sup>™</sup> leads and probes.

Set includes:

- TL224 Test Lead Set
- TP175 TwistGuard<sup>™</sup> Test Probes
- AC285 SureGrip™ Alligator Clips
- AC220 SureGrip™ Alligator Clips
- AC280 SureGrip<sup>™</sup> Hook Clips
- AC283 SureGrip<sup>™</sup> Pincer Clips
- A convenient six-pocket roll up pouch
- CAT III 1000 V, CAT IV 600 V safety rating

## **Product overview: Fluke TLK-225 SureGrip™ Master Accessory Set**

Test leads are an integral part of the complete measurement system. Worn out test leads can cause inaccurate readings and pose serious shock or electrocution hazard. The Fluke TLK-225 SureGrip<sup>™</sup> Master Accessory Set with 13 items is the perfect replacement kit that provides flexibility and comfort with all SureGrip<sup>™</sup> leads and probes in a convenient six pocket, roll up pouch.