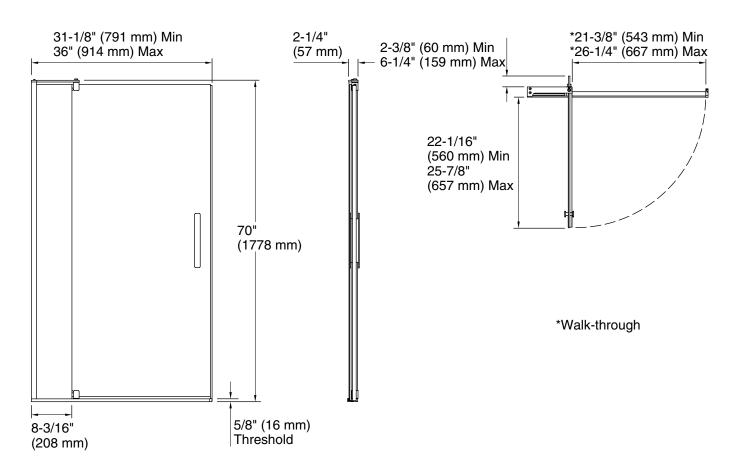

#### **Technical Information**

All product dimensions are nominal.

Installation type: For shower base installation

Opening Width -

31-1/8" (791 mm)

Min:

Opening Width - 36" (914 mm)

Max:

Walk-through - Min: 21-3/8" (543 mm)
Walk-through - Max: 26-1/4" (667 mm)
Base-To-Wall 3/8" (10 mm)

Radius - Max:

Glass thickness: 5/16" (8 mm)
Glass coating: CleanCoat®

#### **Notes**

Install this product according to the installation guide.

Strike jamb is made of clear plastic and may not cover existing shower door holes.

NOTICE: The vertical opening should be a minimum of 74" (1880 mm) to allow clearance for installation.