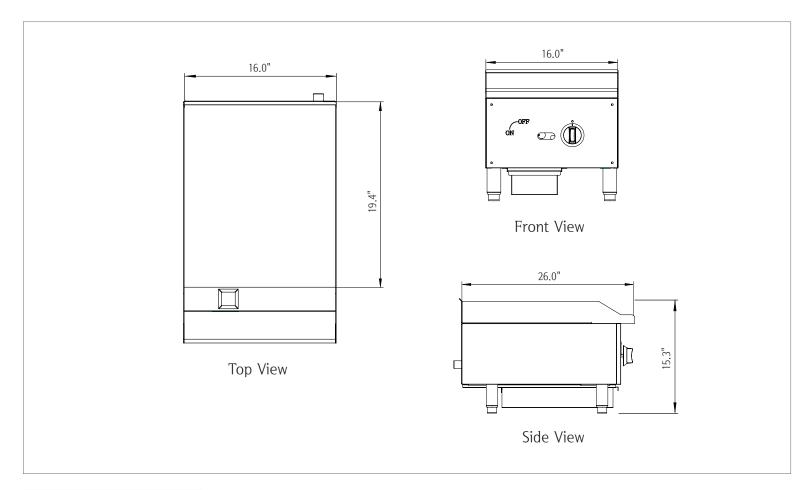

# 16-Inch Manual Griddle • M16MG - E-Series

| Model                            |             | M16MG                 | Propane Conversion    |
|----------------------------------|-------------|-----------------------|-----------------------|
| Gas Output (BTU)                 |             | 30,000                | 30,000                |
| Number of Burners                |             | 1                     | 1                     |
| Shipping Weight (Lbs)            |             | 136.0                 | 136.0                 |
| Manifold                         | Natural Gas | 4" W.C.               | -                     |
| Pressure                         | Propane Gas | -                     | 10" W.C.              |
| Manifold Size                    |             | 3/4"                  | 3/4"                  |
| Burner Orifice Size              |             | 36/2.75mm             | 51/1.75mm             |
| Cooking Area (Sq. In.)           |             | 310.4                 | 310.4                 |
| Dimensions<br>(W x D x H)        |             | 16.0" x 26.0" x 15.3" | 16.0" x 26.0" x 15.3" |
| Crated Dimensions<br>(W x D x H) |             | 19.0" x 30.0" x 20.0" | 19.0" × 30.0" × 20.0" |