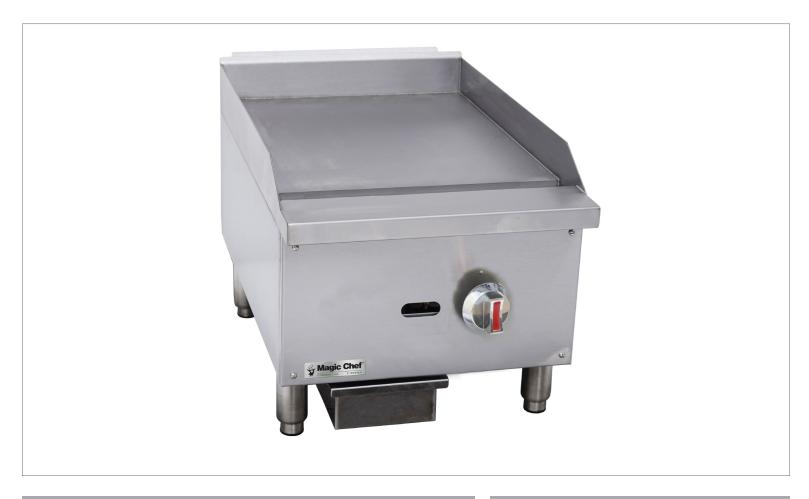

## 16-Inch Manual Griddle • M16MG - E-Series

#### **Standard Features**

- 30,000 BTU output
- 16.0" x 19.4" Cooking area
- Stainless steel U-shaped burner
- Easy to clean grease trap
- Heavy duty chrome plate knobs
- Propane gas conversion kit included
- ◆ 5/8" Griddle plate thickness

#### **Exterior Features**

- Stainless steel body and legs
- 4" Adjustable legs