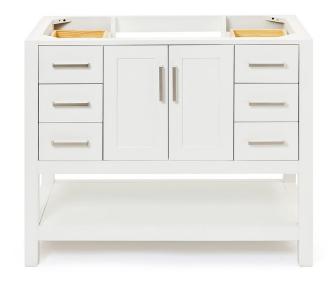

### **BASE CABINET DIMENSIONS**

42" W x 21.5" D x 34.5" H

### **FEATURES**

- · Solid wood frame & plywood panels
- Dovetail drawers and joints
- · Soft closing doors & drawers