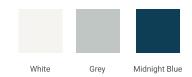

### **BASE CABINET DIMENSIONS**

42" W x 21.5" D x 34.5" H



### **FEATURES**

- · Solid wood frame & plywood panels
- Dovetail drawers and joints
- · Soft closing doors & drawers

### **HARDWARE FINISHES\***



\*Hardware comes preinstalled with the illustrated option. Other finishes are available on our online store if you prefer a different one.

### **AVAILABLE COLORS**



#### **FRONT VIEW**



#### SIDE VIEW



# **PLAN VIEW**







### **OVERALL DIMENSIONS**

43" W x 22" D x 1.5" H

### **COUNTERTOP OPTIONS**





Carrara Marble

White Quartz

### **FEATURES**

- Solid countertop with mitered edges & seams
- Undermount white rectangular sink
- Pre-drilled for 8" widespread faucet

### **INCLUDED**

- Countertop
- Matching Backsplash
- Rectangle Sink

# COUNTERTOP PLAN VIEW



### **EDGE SIDE VIEW**



### THREE DIMENSIONAL COUNTERTOP VIEW