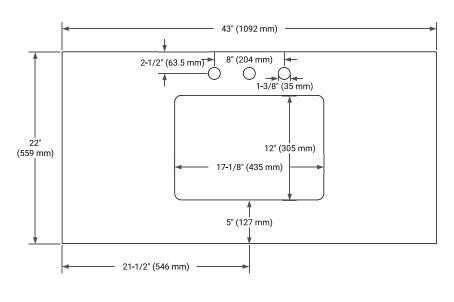

# **PLAN VIEW**

### **OVERALL DIMENSIONS**

43" W x 22" D x 1.5" H

### **FEATURES**

- Solid countertop with mitered edges & seams
- Undermount white rectangular sink
- Pre-drilled for 8" widespread faucet

### **INCLUDED**

- Countertop
- Matching Backsplash
- Rectangle Sink