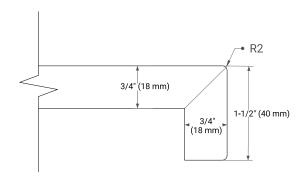

IMENSIONS**

42" W x 21.5" D x 34.5" H



### **FEATURES**

- · Solid wood frame & plywood panels
- Dovetail drawers and joints
- · Soft closing doors & drawers

### **HARDWARE FINISHES\***



\*Hardware comes preinstalled with the illustrated option. Other finishes are available on our online store if you prefer a different one.

### **AVAILABLE COLORS**



#### **FRONT VIEW**



#### SIDE VIEW



# **PLAN VIEW**







### **OVERALL DIMENSIONS**

43" W x 22" D x 1.5" H

### **COUNTERTOP OPTIONS**





Carrara Marble

White Quartz

### **FEATURES**

- Solid countertop with mitered edges & seams
- Undermount white rectangular sink
- Pre-drilled for 8" widespread faucet

### **INCLUDED**

- Countertop
- Matching Backsplash
- Rectangle Sink

# COUNTERTOP PLAN VIEW



### **EDGE SIDE VIEW**



### THREE DIMENSIONAL COUNTERTOP VIEW