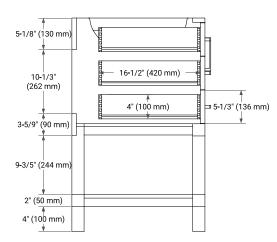

### **BASE CABINET DIMENSIONS**

42" W x 21.5" D x 34.5" H



### **FEATURES**

- · Solid wood frame & plywood panels
- Dovetail drawers and joints
- · Soft closing doors & drawers

### **HARDWARE FINISHES\***



\*Hardware comes preinstalled with the illustrated option. Other finishes are available on our online store if you prefer a different one.

### **AVAILABLE COLORS**



#### **FRONT VIEW**



#### SIDE VIEW



# **PLAN VIEW**







### **OVERALL DIMENSIONS**

43" W x 22" D x 1.5" H

### **COUNTERTOP OPTIONS**





Carrara Marble

White Quartz

### **FEATURES**

- Solid countertop with mitered edges & seams
- Undermount white rectangular sink
- Pre-drilled for 8" widespread faucet

### **INCLUDED**

- Countertop
- Matching Backsplash
- Rectangle Sink

# COUNTERTOP PLAN VIEW



### **EDGE SIDE VIEW**



### THREE DIMENSIONAL COUNTERTOP VIEW