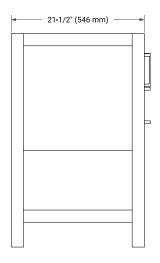

### **BASE CABINET DIMENSIONS**

42" W x 21.5" D x 34.5" H



### **FEATURES**

- · Solid wood frame & plywood panels
- Dovetail drawers and joints
- · Soft closing doors & drawers

### **HARDWARE FINISHES\***



\*Hardware comes preinstalled with the illustrated option. Other finishes are available on our online store if you prefer a different one.

### **AVAILABLE COLORS**



#### **FRONT VIEW**



#### SIDE VIEW



# **PLAN VIEW**







### **OVERALL DIMENSIONS**

43" W x 22" D x 1.5" H

### **COUNTERTOP OPTIONS**





Carrara Marble

White Quartz

### **FEATURES**

- Solid countertop with mitered edges & seams
- Undermount white rectangular sink
- Pre-drilled for 8" widespread faucet

### **INCLUDED**

- Countertop
- Matching Backsplash
- Rectangle Sink

# COUNTERTOP PLAN VIEW



### **EDGE SIDE VIEW**



### THREE DIMENSIONAL COUNTERTOP VIEW