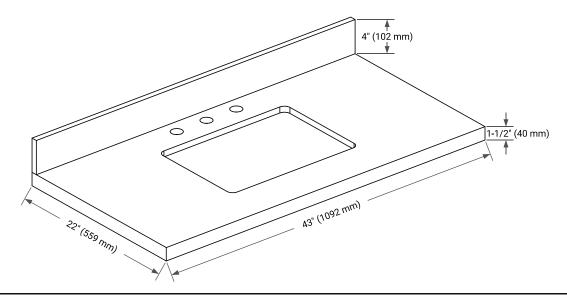

### THREE DIMENSIONAL COUNTERTOP VIEW

### **OVERALL DIMENSIONS**

43" W x 22" D x 1.5" H