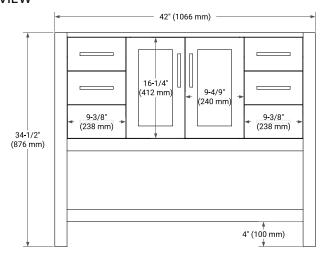

### **BASE CABINET DIMENSIONS**

42" W x 21.5" D x 34.5" H



### **FEATURES**

- · Solid wood frame & plywood panels
- Dovetail drawers and joints
- · Soft closing doors & drawers

### **HARDWARE FINISHES\***



\*Hardware comes preinstalled with the illustrated option. Other finishes are available on our online store if you prefer a different one.

### **AVAILABLE COLORS**



#### **FRONT VIEW**



#### SIDE VIEW



# **PLAN VIEW**







### **OVERALL DIMENSIONS**

43" W x 22" D x 1.5" H

### **COUNTERTOP OPTIONS**





Carrara Marble

White Quartz

### **FEATURES**

- Solid countertop with mitered edges & seams
- Undermount white rectangular sink
- Pre-drilled for 8" widespread faucet

### **INCLUDED**

- Countertop
- Matching Backsplash
- Rectangle Sink

# COUNTERTOP PLAN VIEW



### **EDGE SIDE VIEW**



### THREE DIMENSIONAL COUNTERTOP VIEW