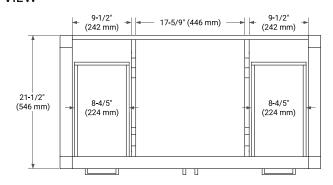

### **BASE CABINET DIMENSIONS**

42" W x 21.5" D x 34.5" H



### **FEATURES**

- · Solid wood frame & plywood panels
- Dovetail drawers and joints
- · Soft closing doors & drawers

### **HARDWARE FINISHES\***



\*Hardware comes preinstalled with the illustrated option. Other finishes are available on our online store if you prefer a different one.

### **AVAILABLE COLORS**



#### **FRONT VIEW**



#### SIDE VIEW



# **PLAN VIEW**







### **OVERALL DIMENSIONS**

43" W x 22" D x 1.5" H

### **COUNTERTOP OPTIONS**





Carrara Marble

White Quartz

### **FEATURES**

- Solid countertop with mitered edges & seams
- Undermount white rectangular sink
- Pre-drilled for 8" widespread faucet

### **INCLUDED**

- Countertop
- Matching Backsplash
- Rectangle Sink

# COUNTERTOP PLAN VIEW



### **EDGE SIDE VIEW**



### THREE DIMENSIONAL COUNTERTOP VIEW