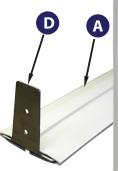

Redi2Bond Silicone Framing Anchor

Model #: R2BSIL Model #: ANCP3

Also available in a ProVantage kit to install up to a 20-block wall or window model #PV320