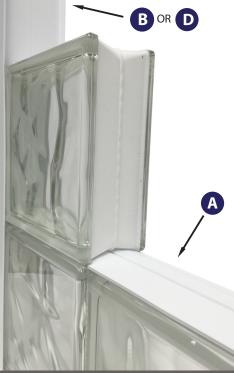

## REDI2SET

Glass Block Silicone Installation System

- Mortar Free Method, Install With Glass Block Silicone
- Finish Joints Using Silicone or Grout
- Components Include: Horizontal Spacer (may be cut to fit), Silicone, Framing Anchor or Perimeter Channel

Redi2Bond Silicone Framing Anchor

Model #: R2BSIL Model #: ANCP3

Also available in a ProVantage kit to install up to a 20-block wall or window model #PV320