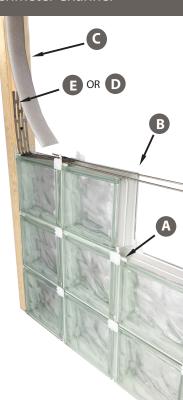

## REDI2SET

Glass Block Silicone Installation System

- Mortar Free Method, Install With Glass Block Silicone
- Finish Joints Using Silicone or Grout
- Components Include: Horizontal Spacer (may be cut to fit), Silicone, Framing Anchor or Perimeter Channel

## **Traditional Mortar**

Glass Block Installation System

- Install With Mortar For a Classic "Grid Look"
- Components Include: Mortar Spacers, Panel Reinforcing, Expansion Strips, Panel Anchors or Perimeter Channel