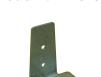

## SEVES 3-in Glass Block

## **Installation Systems**

## REDI2SET

Glass Block Silicone Installation System

- Mortar Free Method, Install With Glass Block Silicone
- Finish Joints Using Silicone or Grout
- Components Include: Horizontal Spacer (may be cut to fit), Silicone, Framing Anchor or Perimeter Channel







Redi2Bond Silicone Framing Anchor

Model #: R2BSIL Model #: ANCP3



Also available in a ProVantage kit to install up to a 20-block wall or window model #PV320



## **Traditional Mortar**

Glass Block Installation System

- Install With Mortar For a Classic "Grid Look"
- Components Include: Mortar Spacers, Panel Reinforcing, Expansion Strips, Panel Anchors or Perimeter Channel



**Panel Reinforcing** Model #: SSREINFORCE









**Panel Anchors** Model #: SSANCHOR