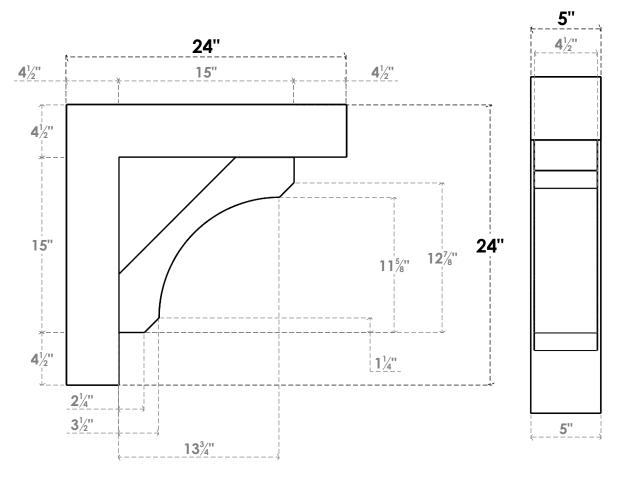

## ITEM NUMBER: BKTP05X24X24LEC05

5"W X 24"D X 24"H X 4 1/2"T LEGACY ARCHITECTURAL GRADE PVC OPEN BRACKET, BLOCK TOP AND BACK, 4 1/2"W CLOSED BRACE

**SIDE PROFILE** 

**FRONT PROFILE** 

**ISOMETRIC** 

GENERATED DATE: 03/21/2024