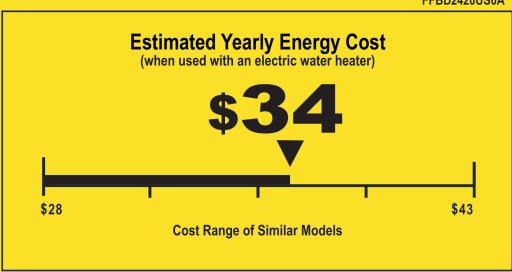

## ENERGYGUIDE

 $\oplus$ 

Dishwasher Capacity: Standard

Frigidaire
Models FFBD2420UW0A
FFBD2420UB0A
FFBD2420US0A

**240** kWh

**Estimated Yearly Electricity Use** 

\$23

Estimated Yearly Energy Cost (when used with a natural gas water heater)

Your cost will depend on your utility rates and use.

- Cost range based only on standard capacity models.
- Estimated energy cost based on four wash loads a week and a national average electricity cost of 14 cents per kWh and natural gas cost of \$1.21 per therm.
- For more information, visit www.ftc.gov/energy.