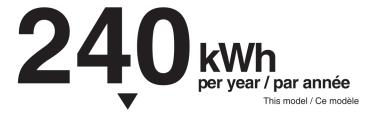

## ENERGYGUIDE

 $\oplus$ 

Dishwasher Capacity: Standard

Frigidaire
Models FFBD2420UW0A
FFBD2420UB0A
FFBD2420US0A

**240** kWh

**Estimated Yearly Electricity Use** 

\$23

Estimated Yearly Energy Cost (when used with a natural gas water heater)

## Canadä

**Energy consumption / Consommation énergétique** 

199 kWh 307 kWh

Uses least energy / Consomme le moins d'énergie

Similar models compared

Model number

**BUILT-IN / ECASTRÉ** 

STANDARD / ORDINAIRE FFBD2420UW0A FFBD2420UB0A FFBD2420US0A Uses most energy / Consomme le plus d'énergie